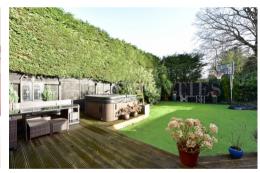

## Darkes Lane, Potters Bar, Hertfordshire, EN6 1BW £1,150,000

- CONTEMPORARY DETACHED HOUSE
- GARAGE
- MOMENTS FROM POTTERS BAR MAINLINE STATION
- CLOSE TO SHOPS / RESTAURANTS / AMENITIES
- SIX BEDROOMS
- PRIVATE REAR GARDEN
- WALKING DISTANCE TO LOCHINVER AND STORMOUNT SCHOOL
- GATED DRIVEWAY WITH OFF STREET PARKING

## £1,150,000 Freehold

Potterswood House Potterswood House is a contemporary, gated six-bedroom detached family home, originally built over 20 years ago and extensively modernized by the current owners. This property is ideally situated near Potters Bar Station and High Road, offering an excellent combination of convenience and accessibility.