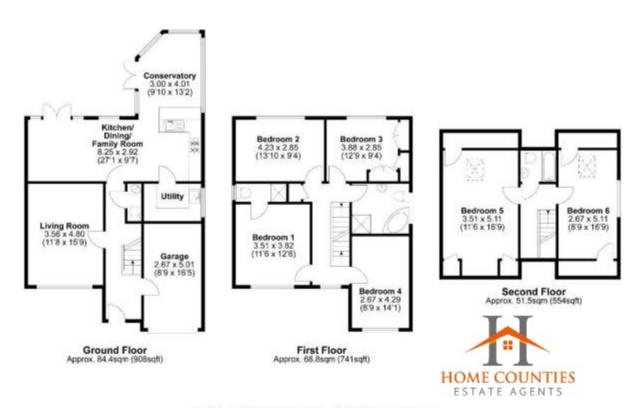

## Darkes Lane, Potters Bar, Hertfordshire, EN6 1BW £1,150,000

- CONTEMPORARY DETACHED HOUSE
- GARAGE
- MOMENTS FROM POTTERS BAR MAINLINE STATION
- CLOSE TO SHOPS / RESTAURANTS / AMENITIES
- SIX BEDROOMS
- PRIVATE REAR GARDEN
- WALKING DISTANCE TO LOCHINVER AND STORMOUNT SCHOOL
- GATED DRIVEWAY WITH OFF STREET PARKING

## £1,150,000 Freehold

Potterswood House Potterswood House is a contemporary, gated six-bedroom detached family home, originally built over 20 years ago and extensively modernized by the current owners. This property is ideally situated near Potters Bar Station and High Road, offering an excellent combination of convenience and accessibility.

TOTAL FLOOR AREA: 2203 sqft (204.7 sqm) approx.