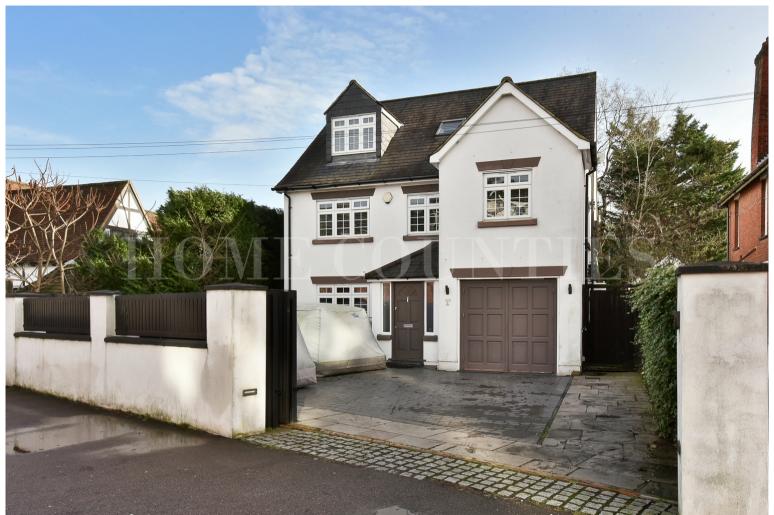

## Darkes Lane, Potters Bar, Hertfordshire, EN6 1BW £1,150,000

- CONTEMPORARY DETACHED HOUSE
- GARAGE
- MOMENTS FROM POTTERS BAR MAINLINE STATION
- CLOSE TO SHOPS / RESTAURANTS / AMENITIES
- SIX BEDROOMS
- PRIVATE REAR GARDEN
- WALKING DISTANCE TO LOCHINVER AND STORMOUNT SCHOOL
- GATED DRIVEWAY WITH OFF STREET PARKING

## £1,150,000 Freehold

Potterswood House Potterswood House is a contemporary, gated six-bedroom detached family home, originally built over 20 years ago and extensively modernized by the current owners. This property is ideally situated near Potters Bar Station and High Road, offering an excellent combination of convenience and accessibility.