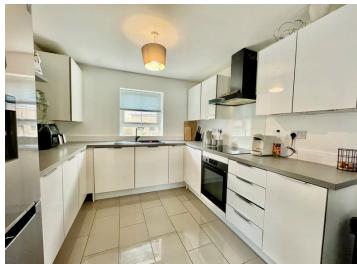

# THOMAS CONNOLLY ESTATE AGENTS

Estate Agents | Letting Agents | New Homes | Property Manaement

As you enter the property, you are greeted by an entrance on the ground floor, leading to a bright and spacious landing with windows over looking the private parking at the rear. The reception room is also spacious, arranged to the front aspect and flooded with natural light through four large windows. The open plan kitchen is well appointed with a range of built in units and appliances. From the landing the modern family bathroom is fitted with a bath with over head shower and a window to the rear. The master bedroom benefits from dual aspect windows to the front and rear of the property. Externally, the property benefits from a garage with off street parking.