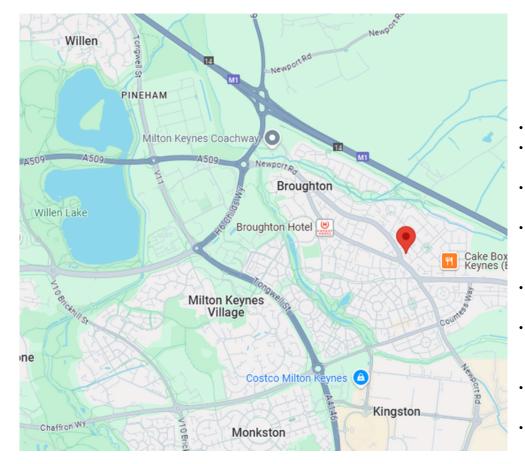

### **Location**

Doxford Heath is a new and modern residential area within the sought-after Brooklands development in Milton Keynes. Offering stylish homes, excellent local amenities, and superb transport links, it's an ideal place for families and professionals alike.

#### **Prime Location & Connectivity**

Easy access to the MI (Junction 14) for commuting to London, Northampton, and beyond.

- Milton Keynes Central & Bletchley train stations are a short drive away, with fast links to London Euston in under 40 minutes.
- Well-served by local bus routes, providing convenient travel around Milton Keynes.

#### **Green Spaces & Leisure**

- Brooklands is known for its well-planned green spaces, play areas, and walking routes, offering a peaceful suburban feel.
- Nearby Willen Lake and Broughton Linear Park provide fantastic opportunities for walking, running, and outdoor activities.

#### Local Amenities & Shopping

 Brooklands Square offers a range of shops, including a Sainsbury's supermarket, coffee shops and healthcare facilities.

THOMAS CONNO

Just minutes from Kingston Retail Park, featuring major retailers, restaurants, and leisure options.