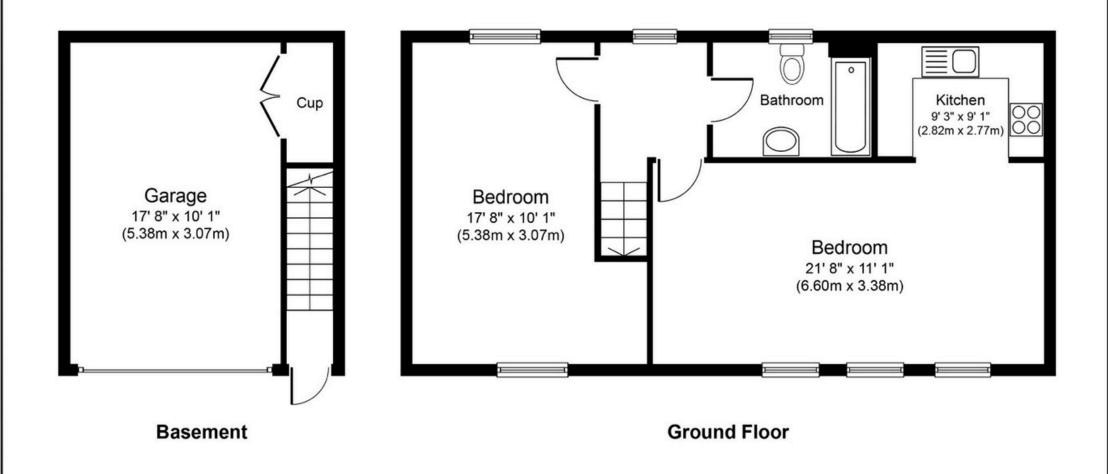

#### **ROOM DESCRIPTIONS** Ground floor

ENTRANCE HALL

#### First floor

FIRST FLOOR LANDING LOUNGE DINING ROOM **BEDROOM ONE** BATHROOM

OUTSIDE

### Approx.Gross Internal Floor Area 629 sq. ft. / 58.4 sq. m.

Whilst every attempt has been made to ensure the accuracy of the floor plan

contained here, measurements of doors, windows, rooms and any other items are approximate and no responsibility is taken for any error, omission, or mis-statement. This plan is forillustrative purposes only and should be used as such by any prospective purchaser or tenant. The services, systems and appliances shown have not been tested and no guarantee as to their operability or efficiency can be given.