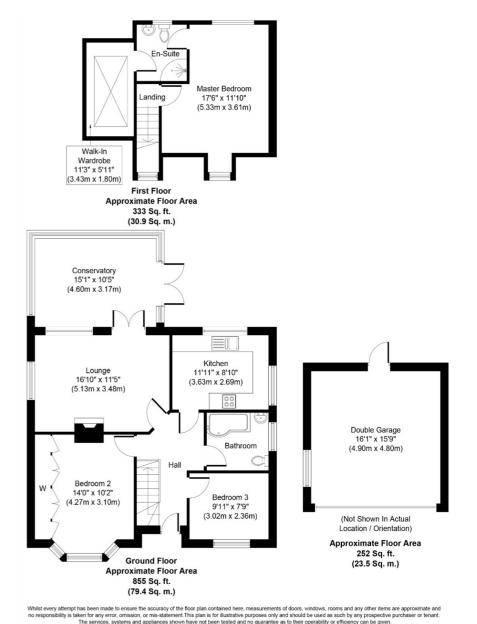

#### 3 Bedroom Chalet - £570,000 Freehold

STUNNING DETACHED CHALET BUNGALOW IN MUCH SOUGHT AFTER ROAD IDEALLY LOCATED FOR ASHFORD TOWN CENTRE & LOCAL SHOPS. The property benefits from a spacious lounge, modern fitted kitchen, conservatory, three well-proportioned bedrooms (with en-suite to Bedroom 1 & walk-in wardrobe), further bathroom, secluded rear garden, offstreet parking and double garage. Viewings Highly Recommended!

#### **Key Features**

STUNNING CONDITION DETACHED DOUBLE GARAGE EN-SUITE BATHROOM TO BEDROOM 1 WALK-IN WARDROBE OFF-STREET PARKING GREAT LOCATION

Copyright V360 Ltd 2021 | www.houseviz.com