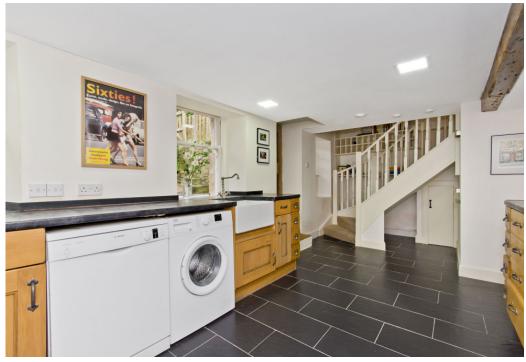

## Summary

This enchanting 18th-century listed property in historic Falkland offers three storeys of immaculate accommodation, an enclosed south-facing garden with a new summer house, and on-street parking. The unique endterraced house boasts bright and airy interiors with two double bedrooms, a luxury fourpiece bathroom, a ground-floor WC, and a bright reception room connected to a sunny breakfasting kitchen with garden access. Recent works include complete garden landscaping, lime repointing of all external walls, a new living room wood floor and a bespoke front door. Extras: All fitted floor and window coverings, light fittings, and new white goods are included in the sale. Furniture is available by separate negotiation.