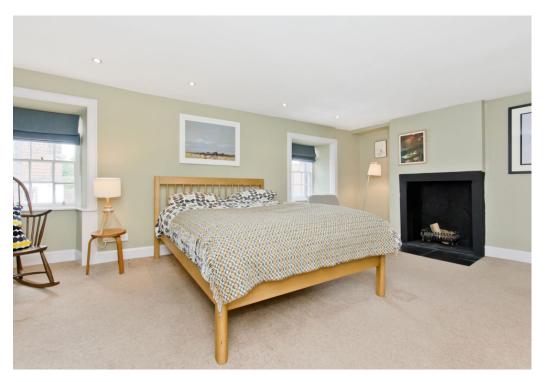

## Summary

This enchanting 18th-century listed property in historic Falkland offers three storeys of immaculate accommodation, an enclosed south-facing garden with a new summer house, and on-street parking. The unique endterraced house boasts bright and airy interiors with two double bedrooms, a luxury fourpiece bathroom, a ground-floor WC, and a bright reception room connected to a sunny breakfasting kitchen with garden access. Recent works include complete garden landscaping, lime repointing of all external walls, a new living room wood floor and a bespoke front door. Extras: All fitted floor and window coverings, light fittings, and new white goods are included in the sale. Furniture is available by separate negotiation.

## Features

- Desirable conservation village
- Three-storey interiors with tasteful décor
- 18th-Century B-Listed end-terraced house
- Bright and spacious living/dining room
- South-facing breakfasting kitchen with garden/patio access
- Two large double bedrooms
- Impressive bathroom with bath, separate shower, and storage
- Ground-floor WC
- Front garden and enclosed south-facing garden with a new summer house
- On-street parking
- Gas central heating (with a new boiler) and partial double-glazing