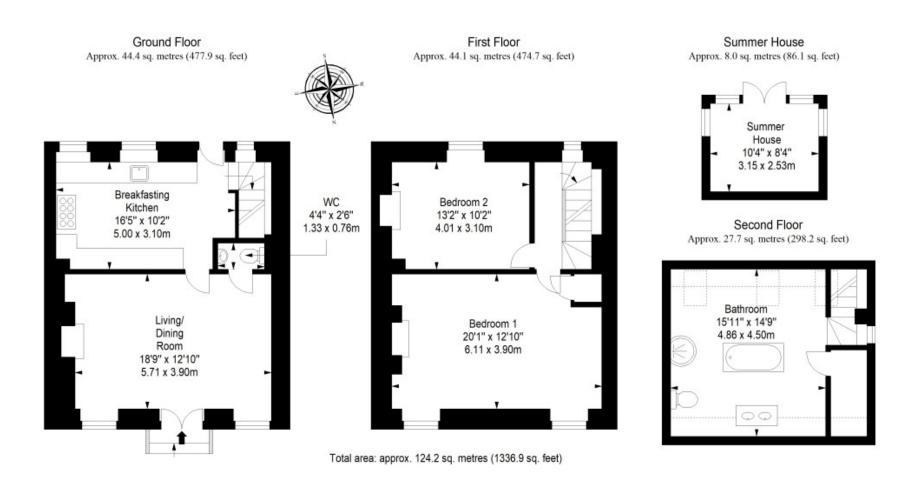

egotiation.

## Features

- Desirable conservation village
- Three-storey interiors with tasteful décor
- 18th-Century B-Listed end-terraced house
- Bright and spacious living/dining room
- South-facing breakfasting kitchen with garden/patio access
- Two large double bedrooms
- Impressive bathroom with bath, separate shower, and storage
- Ground-floor WC
- Front garden and enclosed south-facing garden with a new summer house
- On-street parking
- Gas central heating (with a new boiler) and partial double-glazing



"The charming village offers everyday shopping and a short drive away are direct rail links to Edinburgh, Perth, and Dundee."

















"With a seating patio and new summer house, the rear enclosed garden is south-facing and has been recently landscaped."



# Floorplan







# Our Branches

#### **ANSTRUTHER**

5A Shore Street, Anstruther, KY10 3EA 01333 310481 anstrutherea@thorntons-law.co.uk

#### **ARBROATH**

165 High Street, Arbroath, DD1 1DR 01241 876633 arbroathea@thorntons-law.co.uk

#### **BONNYRIGG**

3-7 High Street, Bonnyrigg, EH19 2DA 0131 663 7135 bonnyriggea@thorntons-law.co.uk

#### **CUPAR**

49 Bonnygate, Cupar, KY15 4BY 01334 656564 cuparea@thorntons-law.co.uk

### **DUNDEE**

Whitehall House, 33 Yeaman Shore Dundee DD1 4BJ 01382 200099 dundeeea@thorntons-law.co.uk

#### **EDINBURGH**

Citypoint, 3rd Floor, 65 Haymarket Terrace, Edinburgh, EH12 5HD 0131 297 5980 edinburghea@thorntons-law.co.uk

### **FORFAR**

53 East High Street, Forfar, DD8 2EL 01307 466886 forfarea@thorntons-law.co.uk

#### MONTROSE

55 High Street, Montrose, DD10 8