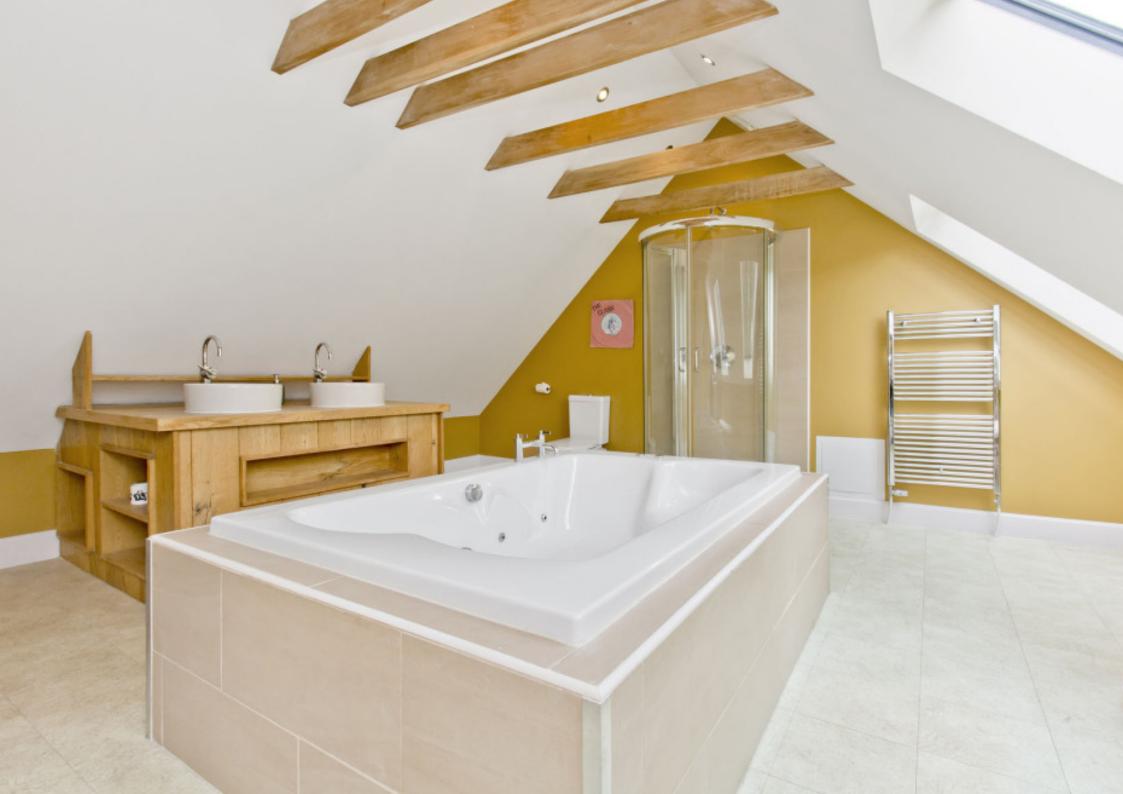

## Summary

This enchanting 18th-century listed property in historic Falkland offers three storeys of immaculate accommodation, an enclosed south-facing garden with a new summer house, and on-street parking. The unique endterraced house boasts bright and airy interiors with two double bedrooms, a luxury fourpiece bathroom, a ground-floor WC, and a bright reception room connected to a sunny breakfasting kitchen with garden access. Recent works include complete garden landscaping, lime repointing of all external walls, a new living room wood floor and a bespoke front door. Extras: All fitted floor and window coverings, light fittings, and new white goods are included in the sale. Furniture is available by separate negotiation.

## Features

- Desirable conservation village
- Three-storey interiors with tasteful décor
- 18th-Century B-Listed end-terraced house
- Bright and spacious living/dining room
- South-facing breakfasting kitchen with garden/patio access
- Two large double bedrooms
- Impressive bathroom with bath, separate shower, and storage
- Ground-floor WC
- Front garden and enclosed south-facing garden with a new summer house
- On-street parking
- Gas central heating (with a new boiler) and partial double-glazing