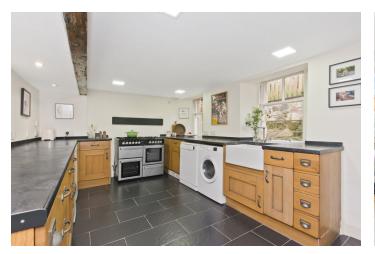

## Summary

This enchanting 18th-century listed property in historic Falkland offers three storeys of immaculate accommodation, an enclosed south-facing garden with a new summer house, and on-street parking. The unique endterraced house boasts bright and airy interiors with two double bedrooms, a luxury fourpiece bathroom, a ground-floor WC, and a bright reception room connected to a sunny breakfasting kitchen with garden access. Recent works include complete garden landscaping, lime repointing of all external walls, a new living room wood floor and a bespoke front door. Extras: All fitted floor and window coverings, light fittings, and new white goods are included in the sale. Furniture is available by separate negotiation.

## Features

- Desirable conservation village
- Three-storey interiors with tasteful décor
- 18th-Century B-Listed end-terraced house
- Bright and spacious living/dining room
- South-facing breakfasting kitchen with garden/patio access
- Two large double bedrooms
- Impressive bathroom with bath, separate shower, and storage
- Ground-floor WC
- Front garden and enclosed south-facing garden with a new summer house
- On-street parking
- Gas central heating (with a new boiler) and partial double-glazing