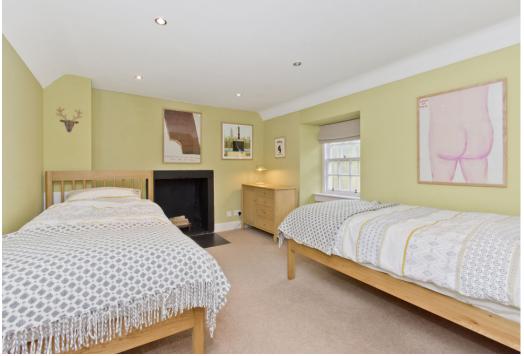

## Summary

This enchanting 18th-century listed property in historic Falkland offers three storeys of immaculate accommodation, an enclosed south-facing garden with a new summer house, and on-street parking. The unique endterraced house boasts bright and airy interiors with two double bedrooms, a luxury fourpiece bathroom, a ground-floor WC, and a bright reception room connected to a sunny breakfasting kitchen with garden access. Recent works include complete garden landscaping, lime repointing of all external walls, a new living room wood floor and a bespoke front door. Extras: All fitted floor and window coverings, light fittings, and new white goods are included in the sale. Furniture is available by separate negotiation.

## Features

- Desirable conservation village
- Three-storey interiors with tasteful décor
- 18th-Century B-Listed end-terraced house
- Bright and spacious living/dining room
- South-facing breakfasting kitchen with garden/patio access
- Two large double bedrooms
- Impressive bathroom with bath, separate shower, and storage
- Ground-floor WC
- Front garden and enclosed south-facing garden with a new summer house
- On-street parking
- Gas central heating (with a new boiler) and partial double-glazing