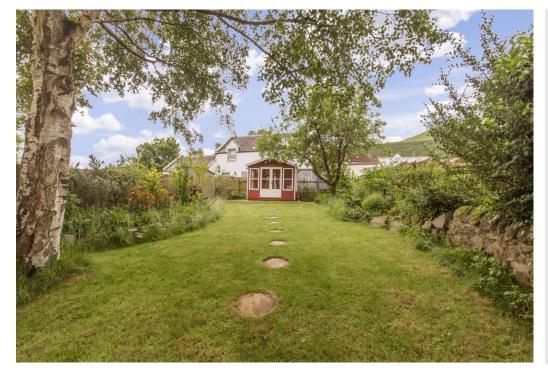

## Summary

This enchanting 18th-century listed property in historic Falkland offers three storeys of immaculate accommodation, an enclosed south-facing garden with a new summer house, and on-street parking. The unique endterraced house boasts bright and airy interiors with two double bedrooms, a luxury fourpiece bathroom, a ground-floor WC, and a bright reception room connected to a sunny breakfasting kitchen with garden access. Recent works include complete garden landscaping, lime repointing of all external walls, a new living room wood floor and a bespoke front door. Extras: All fitted floor and window coverings, light fittings, and new white goods are included in the sale. Furniture is available by separate negotiation.

## Features

- Desirable conservation village
- Three-storey interiors with tasteful décor
- 18th-Century B-Listed end-terraced house
- Bright and spacious living/dining room
- South-facing breakfasting kitchen with garden/patio access
- Two large double bedrooms
- Impressive bathroom with bath, separate shower, and storage
- Ground-floor WC
- Front garden and enclosed south-facing garden with a new summer house
- On-street parking
- Gas central heating (with a new boiler) and partial double-glazing

"The charming village offers everyday shopping and a short drive away are direct rail links to Edinburgh, Perth, and Dundee."

"With a seating patio and new summer house, the rear enclosed garden is south-facing and has been recently landscaped."