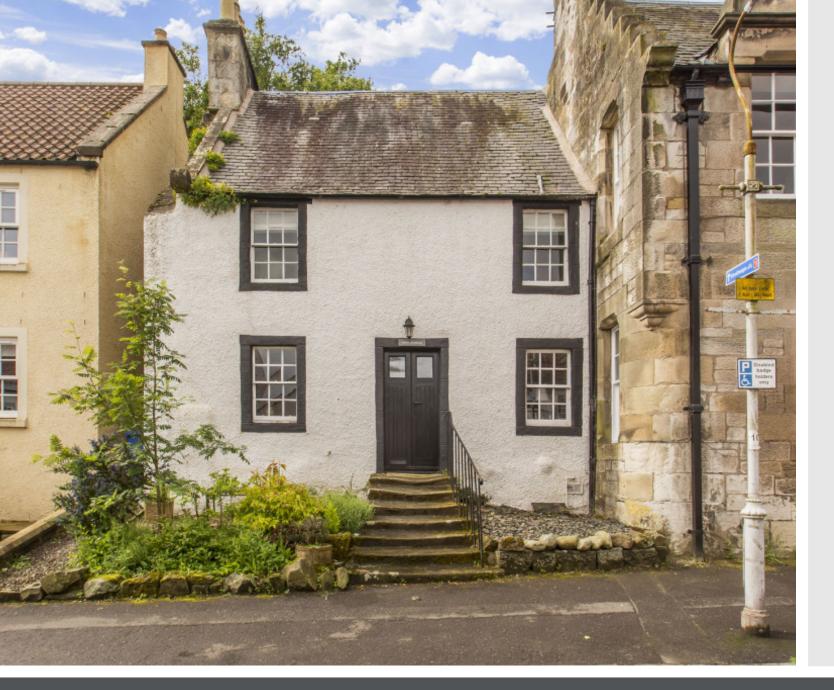

# Young's House West Port

Falkland, Cupar, Fife, KY15 7BW

## Summary

This enchanting 18th-century listed property in historic Falkland offers three storeys of immaculate accommodation, an enclosed south-facing garden with a new summer house, and on-street parking. The unique endterraced house boasts bright and airy interiors with two double bedrooms, a luxury fourpiece bathroom, a ground-floor WC, and a bright reception room connected to a sunny breakfasting kitchen with garden access. Recent works include complete garden landscaping, lime repointing of all external walls, a new living room wood floor and a bespoke front door. Extras: All fitted floor and window coverings, light fittings, and new white goods are included in the sale. Furniture is available by separate negotiation.

## Features

- Desirable conservation village
- Three-storey interiors with tasteful décor
- 18th-Century B-Listed end-terraced house
- Bright and spacious living/dining room
- South-facing breakfasting kitchen with garden/patio access
- Two large double bedrooms
- Impressive bathroom with bath, separate shower, and storage
- Ground-floor WC
- Front garden and enclosed south-facing garden with a new summer house
- On-street parking
- Gas central heating (with a new boiler) and partial double-glazing