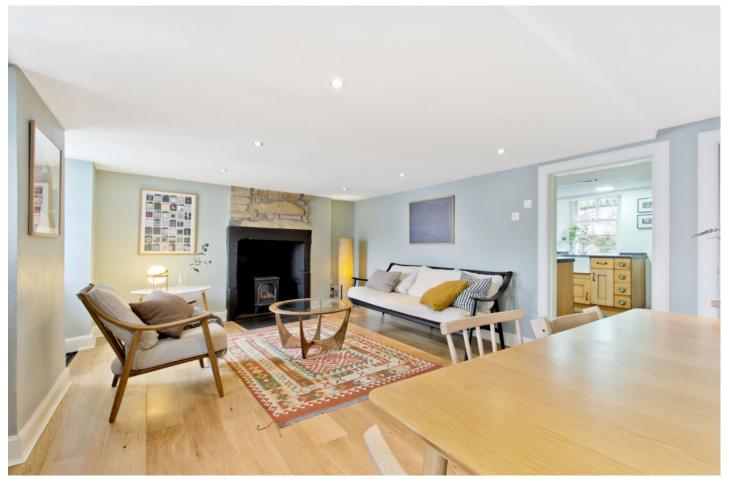

## Summary

This enchanting 18th-century listed property in historic Falkland offers three storeys of immaculate accommodation, an enclosed south-facing garden with a new summer house, and on-street parking. The unique endterraced house boasts bright and airy interiors with two double bedrooms, a luxury fourpiece bathroom, a ground-floor WC, and a bright reception room connected to a sunny breakfasting kitchen with garden access. Recent works include complete garden landscaping, lime repointing of all external walls, a new living room wood floor and a bespoke front door. Extras: All fitted floor and window coverings, light fittings, and new white goods are included in the sale. Furniture is available by separate negotiation.

## Features

- Desirable conservation village
- Three-storey interiors with tasteful décor
- 18th-Century B-Listed end-terraced house
- Bright and spacious living/dining room
- South-facing breakfasting kitchen with garden/patio access
- Two large double bedrooms
- Impressive bathroom with bath, separate shower, and storage
- Ground-floor WC
- Front garden and enclosed south-facing garden with a new summer house
- On-street parking
- Gas central heating (with a new boiler) and partial double-glazing