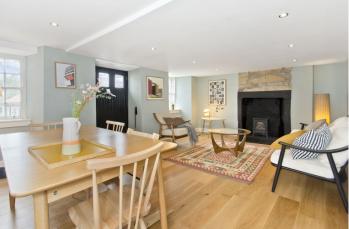

## Summary

This enchanting 18th-century listed property in historic Falkland offers three storeys of immaculate accommodation, an enclosed south-facing garden with a new summer house, and on-street parking. The unique endterraced house boasts bright and airy interiors with two double bedrooms, a luxury fourpiece bathroom, a ground-floor WC, and a bright reception room connected to a sunny breakfasting kitchen with garden access. Recent works include complete garden landscaping, lime repointing of all external walls, a new living room wood floor and a bespoke front door. Extras: All fitted floor and window coverings, light fittings, and new white goods are included in the sale. Furniture is available by separate negotiation.

## Features

- Desirable conservation village
- Three-storey interiors with tasteful décor
- 18th-Century B-Listed end-terraced house
- Bright and spacious living/dining room
- South-facing breakfasting kitchen with garden/patio access
- Two large double bedrooms
- Impressive bathroom with bath, separate shower, and storage
- Ground-floor WC
- Front garden and enclosed south-facing garden with a new summer house
- On-street parking
- Gas central heating (with a new boiler) and partial double-glazing