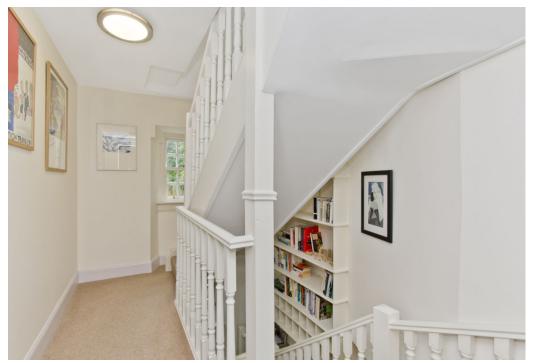

## Summary

This enchanting 18th-century listed property in historic Falkland offers three storeys of immaculate accommodation, an enclosed south-facing garden with a new summer house, and on-street parking. The unique endterraced house boasts bright and airy interiors with two double bedrooms, a luxury fourpiece bathroom, a ground-floor WC, and a bright reception room connected to a sunny breakfasting kitchen with garden access. Recent works include complete garden landscaping, lime repointing of all external walls, a new living room wood floor and a bespoke front door. Extras: All fitted floor and window coverings, light fittings, and new white goods are included in the sale. Furniture is available by separate negotiation.

## Features

- Desirable conservation village
- Three-storey interiors with tasteful décor
- 18th-Century B-Listed end-terraced house
- Bright and spacious living/dining room
- South-facing breakfasting kitchen with garden/patio access
- Two large double bedrooms
- Impressive bathroom with bath, separate shower, and storage
- Ground-floor WC
- Front garden and enclosed south-facing garden with a new summer house
- On-street parking
- Gas central heating (with a new boiler) and partial double-glazing