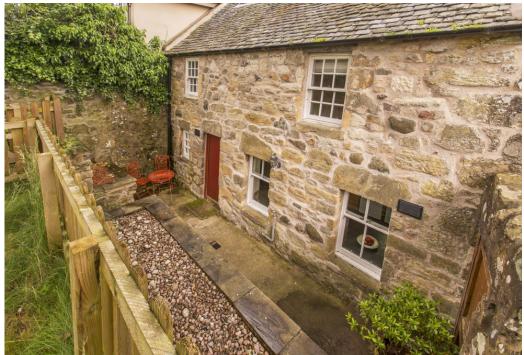

## Summary

This enchanting 18th-century listed property in historic Falkland offers three storeys of immaculate accommodation, an enclosed south-facing garden with a new summer house, and on-street parking. The unique endterraced house boasts bright and airy interiors with two double bedrooms, a luxury fourpiece bathroom, a ground-floor WC, and a bright reception room connected to a sunny breakfasting kitchen with garden access. Recent works include complete garden landscaping, lime repointing of all external walls, a new living room wood floor and a bespoke front door. Extras: All fitted floor and window coverings, light fittings, and new white goods are included in the sale. Furniture is available by separate negotiation.

## Features

- Desirable conservation village
- Three-storey interiors with tasteful décor
- 18th-Century B-Listed end-terraced house
- Bright and spacious living/dining room
- South-facing breakfasting kitchen with garden/patio access
- Two large double bedrooms
- Impressive bathroom with bath, separate shower, and storage
- Ground-floor WC
- Front garden and enclosed south-facing garden with a new summer house
- On-street parking
- Gas central heating (with a new boiler) and partial double-glazing