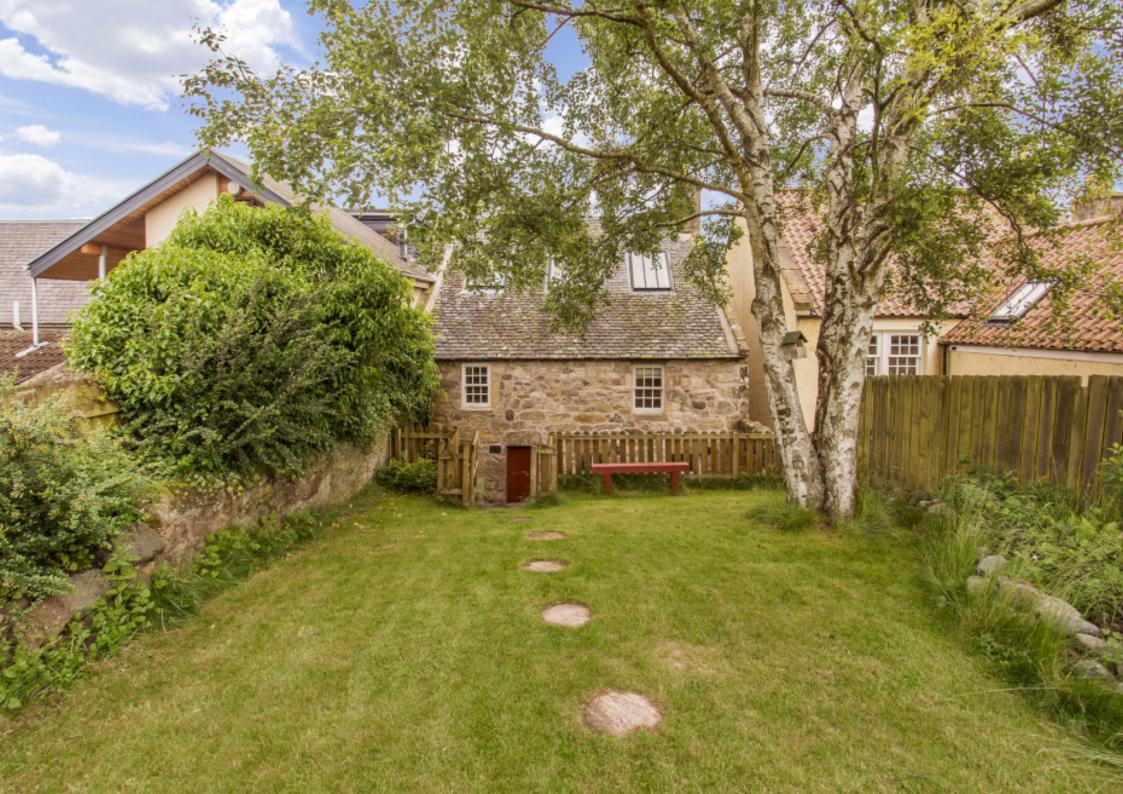

## Summary

This enchanting 18th-century listed property in historic Falkland offers three storeys of immaculate accommodation, an enclosed south-facing garden with a new summer house, and on-street parking. The unique endterraced house boasts bright and airy interiors with two double bedrooms, a luxury fourpiece bathroom, a ground-floor WC, and a bright reception room connected to a sunny breakfasting kitchen with garden access. Recent works include complete garden landscaping, lime repointing of all external walls, a new living room wood floor and a bespoke front door. Extras: All fitted floor and window coverings, light fittings, and new white goods are included in the sale. Furniture is available by separate negotiation.

## Features

- Desirable conservation village
- Three-storey interiors with tasteful décor
- 18th-Century B-Listed end-terraced house
- Bright and spacious living/dining room
- South-facing breakfasting kitchen with garden/patio access
- Two large double bedrooms
- Impressive bathroom with bath, separate shower, and storage
- Ground-floor WC
- Front garden and enclosed south-facing garden with a new summer house
- On-street parking
- Gas central heating (with a new boiler) and partial double-glazing

"The charming village offers everyday shopping and a short drive away are direct rail links to Edinburgh, Perth, and Dundee."

"With a seating patio and new summer house, the rear enclosed garden is south-facing and has been recently landscaped."