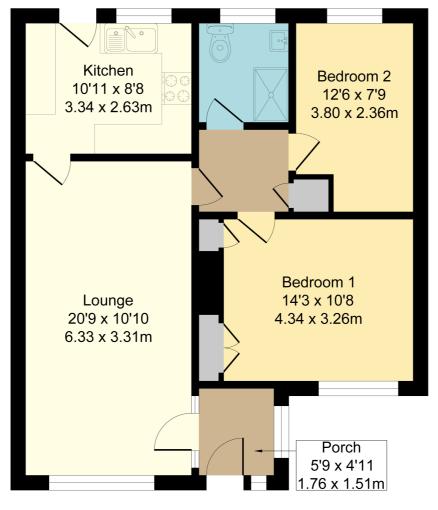

# Accommodation

## **Entrance Porch**

Window to the side aspect, door to:-

# Lounge/Diner

20' 7" x 10' 9" (6.27m x 3.28m) Window to the front aspect, feature electric fireplace, wall mounted electric heater, door to:-

#### Kitchen

10' 9" x 8' 6" (3.28m x 2.59m) Range of matching wall mounted and base level units with work surface over and inset stainless steel sink, fridge/freezer, plumbing for a washing machine, space for tumble dryer, window to the rear aspect, wall mounted electric heater, door onto rear garden.

## Inner Hallway

Hatch to partially boarded loft with ladder & light, built in storage cupboard, doors to:-

#### Bedroom One

12' 7" max x 10' 7" (3.84m x 3.23m) Window to the front aspect, built in wardrobes, wall mounted electric heater, built in cupboard.

#### Bedroom Two

12' 4" x 10' 2" (3.76m x 3.10m) narrowing to 7' 8" x 4' 7" (2.34m x 1.40m) Window to the rear aspect, wall mounted electric heater.

#### Shower Room

Window to the rear aspect, wash hand basin with pedestal, WC, double shower cubicle, heated towel rail.

## Garage

Situated en-block with metal up and over door.

Total Area: 63.2 m<sup>2</sup> ... 680 ft<sup>2</sup> All Measurements are approximate and for display purposes only

All measurements are approximate and quoted in metric with imperial equivalents and for general guidance only and whilst every attempt has been made to ensure accuracy, they must not be relied on. The fixtures, fittings and appliances referred to have not been tested and therefore no guarantee can be given and that they are in working order. Internal photographs are reproduced for general information and it must not be inferred that any item shown is included with the property. For a free valuation, contact the numbers listed on the brochure.