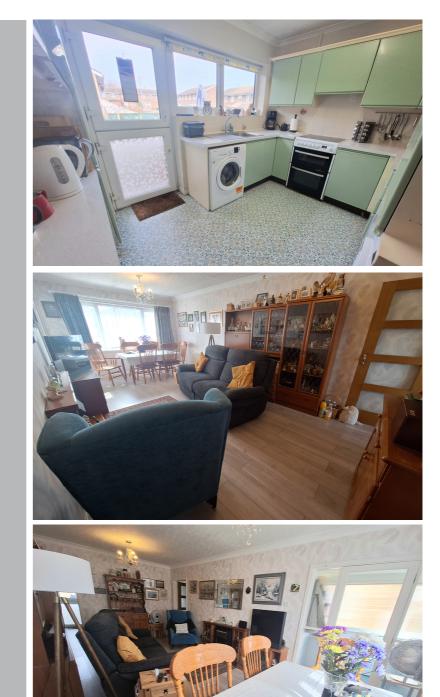

# Accommodation

# Lounge/Diner

20' 7" x 10' 9" (6.27m x 3.28m) Window to the front aspect, feature electric fireplace, wall mounted electric heater, door to:-

#### Kitchen

10' 9" x 8' 6" (3.28m x 2.59m) Range of matching wall mounted and base level units with work surface over and inset stainless steel sink, fridge/freezer, plumbing for a washing machine, space for tumble dryer, window to the rear aspect, wall mounted electric heater, door onto rear garden.

## Rear Garden

Mainly laid to lawn with mature plant and flower borders, patio area ideal for entertaining, outside tap, timber storage shed and gated access to the rear.