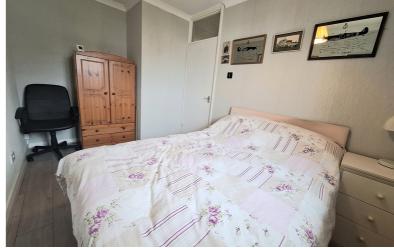

#### Bedroom Two

12' 4" x 10' 2" (3.76m x 3.10m) narrowing to 7' 8" x 4' 7" (2.34m x 1.40m) Window to the rear aspect, wall mounted electric heater.