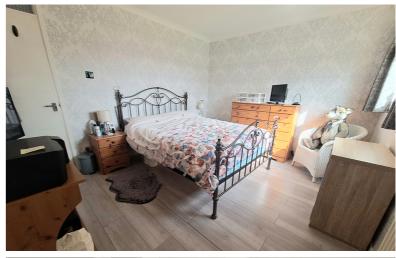

#### Bedroom One

12' 7" max x 10' 7" (3.84m x 3.23m) Window to the front aspect, built in wardrobes, wall mounted electric heater, built in cupboard.