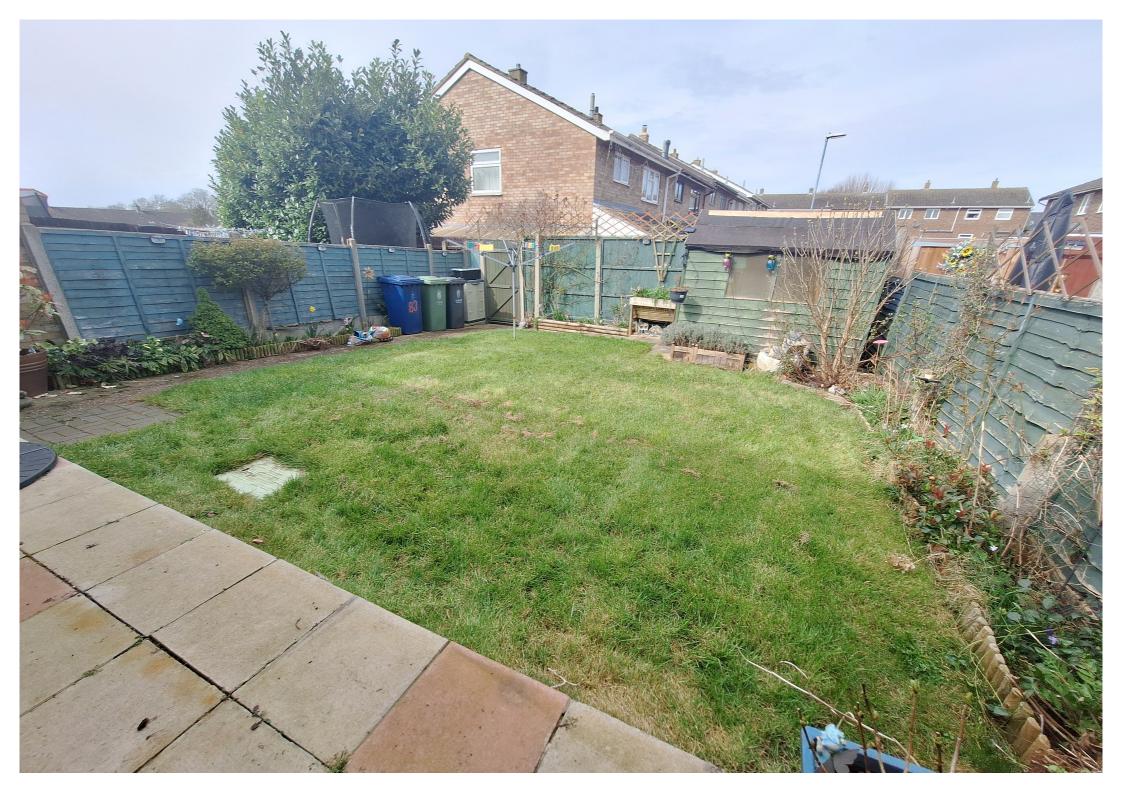

## Rear Garden

Mainly laid to lawn with mature plant and flower borders, patio area ideal for entertaining, outside tap, timber storage shed and gated access to the rear.