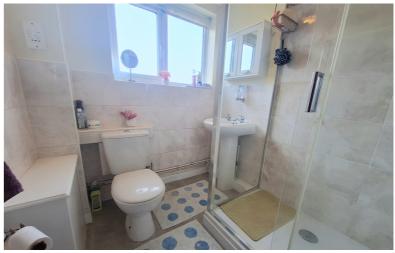

#### Shower Room

Window to the rear aspect, wash hand basin with pedestal, WC, double shower cubicle, heated towel rail.