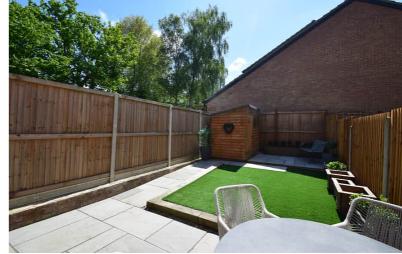

Accommodation comprises: entrance lobby with door into the light and airy lounge. The kitchen/dining room has a tiled floor and an array of storage cupboards and work surfaces. There is an integrated 5 ring gas hob, electric oven and microwave. An integrated dishwasher is a handy addition. Upstairs are two generously proportioned bedrooms, the main bedroom benefitting from built in wardrobes. A contemporary bathroom with triple size walk-in shower completes the internal space. The rear garden has a sunny aspect and is a private space in which to entertain. Side gate access leads to the driveway for two vehicles. Exceptional property, must be viewed.