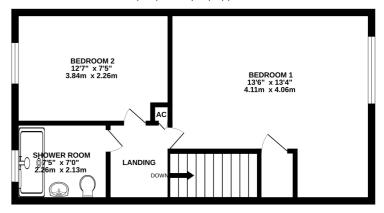

Accommodation comprises: entrance lobby with door into the light and airy lounge. The kitchen/dining room has a tiled floor and an array of storage cupboards and work surfaces. There is an integrated 5 ring gas hob, electric oven and microwave. An integrated dishwasher is a handy addition. Upstairs are two generously proportioned bedrooms, the main bedroom benefitting from built in wardrobes. A contemporary bathroom with triple size walk-in shower completes the internal space. The rear garden has a sunny aspect and is a private space in which to entertain. Side gate access leads to the driveway for two vehicles. Exceptional property, must be viewed.

### GROUND FLOOR 438 sq.ft. (40.7 sq.m.) approx.

1ST FLOOR 438 sq.ft. (40.7 sq.m.) approx.

TOTAL FLOOR AREA: 876 sq.ft. (81.4 sq.m.) approx.

Whits twey utterrip has been made to ensure the accuracy of the fourgien contained here, measurements of dones, windows, comes and any other items are approximate and on espendially is taken for any error, omission or mis-statement. This plan is for illustrative purposes only and should be used as such by any prospective purchaser. The services, systems and appliances shown have no been tested and no guarantee as to their operability or efficiency can be given.