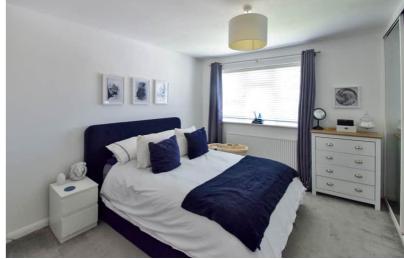

Accommodation comprises: entrance lobby with door into the light and airy lounge. The kitchen/dining room has a tiled floor and an array of storage cupboards and work surfaces. There is an integrated 5 ring gas hob, electric oven and microwave. An integrated dishwasher is a handy addition. Upstairs are two generously proportioned bedrooms, the main bedroom benefitting from built in wardrobes. A contemporary bathroom with triple size walk-in shower completes the internal space. The rear garden has a sunny aspect and is a private space in which to entertain. Side gate access leads to the driveway for two vehicles. Exceptional property, must be viewed.