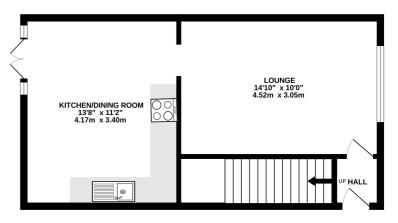

Accommodation comprises: entrance lobby with door into the light and airy lounge. The kitchen/dining room has a tiled floor and an array of storage cupboards and work surfaces. There is an integrated 5 ring gas hob, electric oven and microwave. An integrated dishwasher is a handy addition. Upstairs are two generously proportioned bedrooms, the main bedroom benefitting from built in wardrobes. A contemporary bathroom with triple size walk-in shower completes the internal space. The rear garden has a sunny aspect and is a private space in which to entertain. Side gate access leads to the driveway for two vehicles. Exceptional property, must be viewed.

### GROUND FLOOR 438 sq.ft. (40.7 sq.m.) approx.

1ST FLOOR 438 sq.ft. (40.7 sq.m.) approx.

TOTAL FLOOR AREA: 876 sq.ft. (81.4 sq.m.) approx.

Whits twey utterrip has been made to ensure the accuracy of the fourgien contained here, measurements of dones, windows, comes and any other items are approximate and on espendially is taken for any error, omission or mis-statement. This plan is for illustrative purposes only and should be used as such by any prospective purchaser. The services, systems and appliances shown have no been tested and no guarantee as to their operability or efficiency can be given.