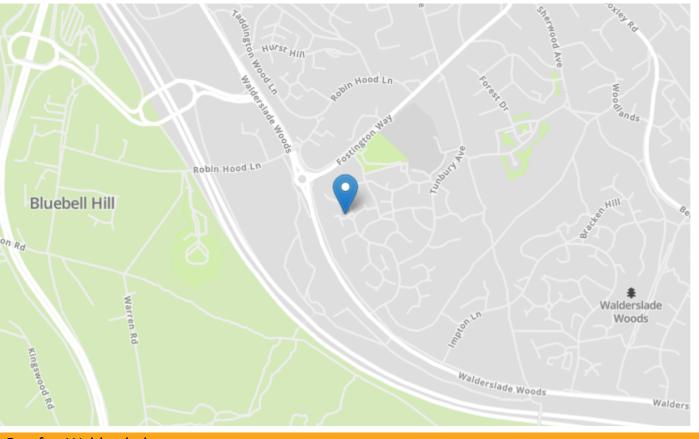

## **Property Location**

Woodbury Road, Walderslade Woods, Chatham, Kent, ME5 9HS

|                        |                  |       |   | Current | Potentia |
|------------------------|------------------|-------|---|---------|----------|
| Very energy efficien   | - lower running  | costs |   |         |          |
| (92+)                  |                  |       |   |         |          |
| (81-91)                | 3                |       |   |         | 89       |
| (69-80)                | C                |       |   | 71      |          |
| (55-68)                | D                |       |   |         |          |
| (39-54)                | [                | 邑     |   |         |          |
| (21-38)                |                  | F     |   |         |          |
| (1-20)                 |                  |       | G |         |          |
| Not energy efficient - | higher running c | osts  |   |         |          |