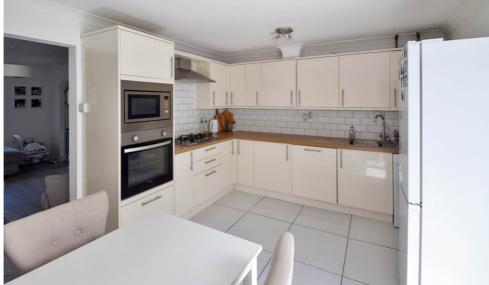

Accommodation comprises: entrance lobby with door into the light and airy lounge. The kitchen/dining room has a tiled floor and an array of storage cupboards and work surfaces. There is an integrated 5 ring gas hob, electric oven and microwave. An integrated dishwasher is a handy addition. Upstairs are two generously proportioned bedrooms, the main bedroom benefitting from built in wardrobes. A contemporary bathroom with triple size walk-in shower completes the internal space. The rear garden has a sunny aspect and is a private space in which to entertain. Side gate access leads to the driveway for two vehicles. Exceptional property, must be viewed.