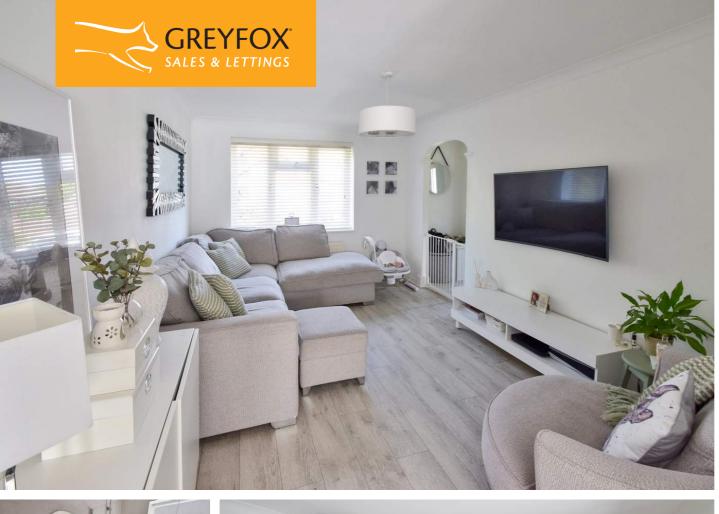

Accommodation comprises: entrance lobby with door into the light and airy lounge. The kitchen/dining room has a tiled floor and an array of storage cupboards and work surfaces. There is an integrated 5 ring gas hob, electric oven and microwave. An integrated dishwasher is a handy addition. Upstairs are two generously proportioned bedrooms, the main bedroom benefitting from built in wardrobes. A contemporary bathroom with triple size walk-in shower completes the internal space. The rear garden has a sunny aspect and is a private space in which to entertain. Side gate access leads to the driveway for two vehicles. Exceptional property, must be viewed.