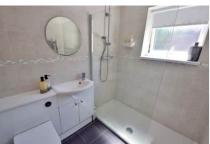

Accommodation comprises: entrance lobby with door into the light and airy lounge. The kitchen/dining room has a tiled floor and an array of storage cupboards and work surfaces. There is an integrated 5 ring gas hob, electric oven and microwave. An integrated dishwasher is a handy addition. Upstairs are two generously proportioned bedrooms, the main bedroom benefitting from built in wardrobes. A contemporary bathroom with triple size walk-in shower completes the internal space. The rear garden has a sunny aspect and is a private space in which to entertain. Side gate access leads to the driveway for two vehicles. Exceptional property, must be viewed.