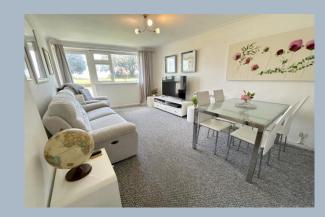

The development is entered via a secure entry phone system giving access to a well-maintained communal hallway with stairs and lifts rising to all floors. On entering the apartment there is a bright and welcoming hallway providing access to all accommodation. There is a living/dining room with window to front aspect enjoying fantastic views, a door providing access to a good-sized balcony. A separate kitchen offering further views towards the sea has been re-fitted with a range of base and eye level units with integrated electric oven, dishwasher, hob and fridge/freezer.