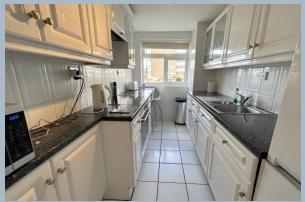

The development is entered via a secure entry phone system giving access to a well-maintained communal hallway with stairs and lifts rising to all floors. On entering the apartment there is a bright and welcoming hallway providing access to all accommodation. There is a living/dining room with window to front aspect enjoying fantastic views, a door providing access to a good-sized balcony. A separate kitchen offering further views towards the sea has been re-fitted with a range of base and eye level units with integrated electric oven, dishwasher, hob and fridge/freezer.