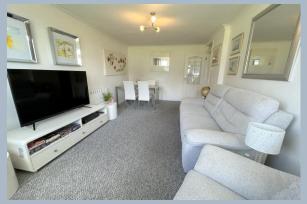

The development is entered via a secure entry phone system giving access to a well-maintained communal hallway with stairs and lifts rising to all floors. On entering the apartment there is a bright and welcoming hallway providing access to all accommodation. There is a living/dining room with window to front aspect enjoying fantastic views, a door providing access to a good-sized balcony. A separate kitchen offering further views towards the sea has been re-fitted with a range of base and eye level units with integrated electric oven, dishwasher, hob and fridge/freezer.