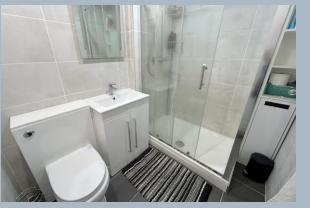

There are two bedrooms, both of which are double in size and offer pleasant sea views. The bedrooms are served by a luxury refitted shower room with a modern suite comprising oversized shower enclosure, WC and wash basin. A spacious storage cupboard has been converted to serve as a utility room with washing machine and tumble dryer.