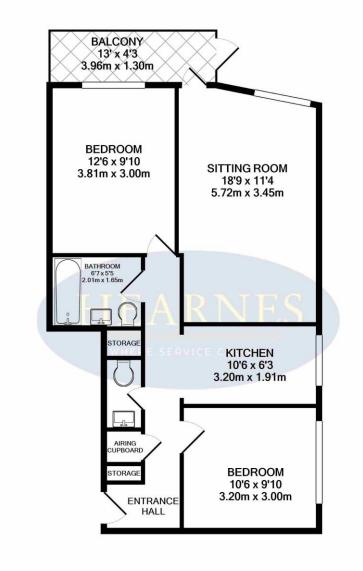

## TOTAL APPROX. FLOOR AREA 700 SQ.FT. (65.0 SQ.M.)

Whilst every attempt has been made to ensure the accuracy of the floor plan contained here, measurements of doors, windows, rooms and any other items are approximate and no responsibility is taken for any error, omission, or mis-statement. This plan is for illustrative purposes only and should be used as such by any prospective purchaser. The services, systems and appliances shown have not been tested and no guarantee as to their operability or efficiency can be given Made with Metropix ©2022