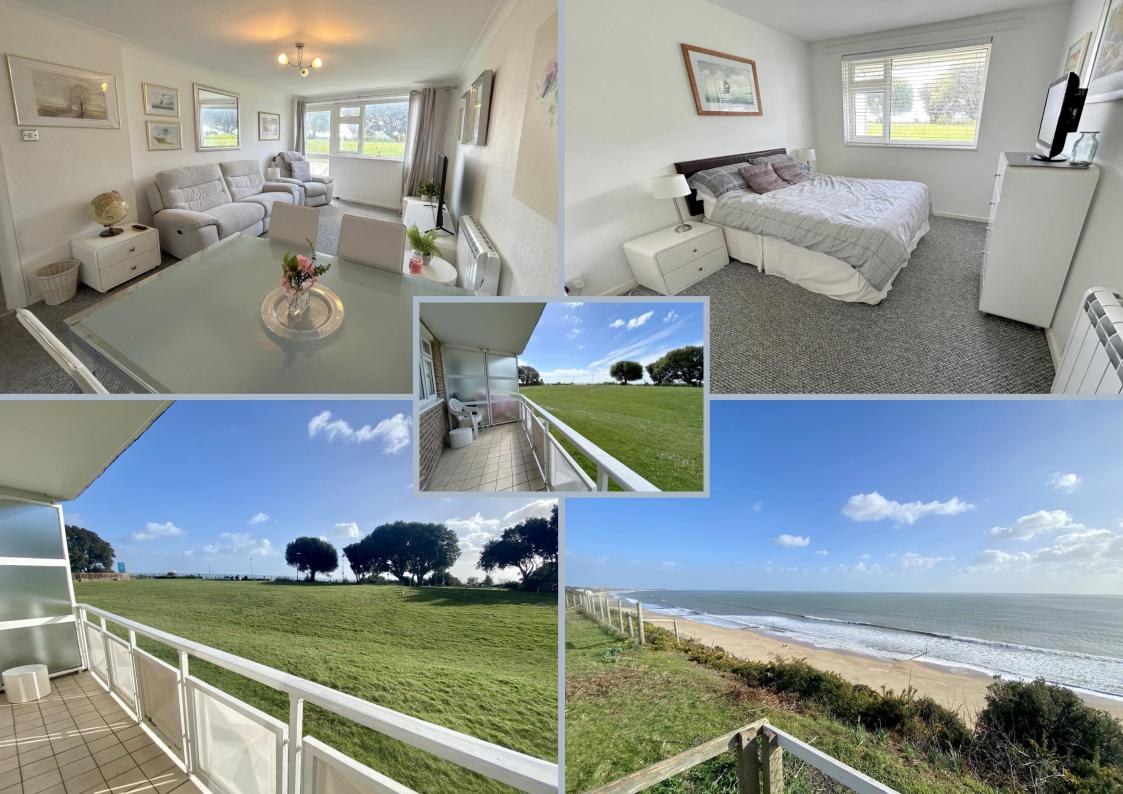

A beautifully refurbished ground floor apartment offering stunning sea views towards Sandbank's and the Isle of Wight. Located on the East Cliff the property is conveniently located less than 0.5 mile from Bournemouth Town Centre offering a wealth of high street shops, bars and restaurants.

The development is entered via a secure entry phone system giving access to a well-maintained communal hallway with stairs and lifts rising to all floors. On entering the apartment there is a bright and welcoming hallway providing access to all accommodation. There is a living/dining room with window to front aspect enjoying fantastic views, a door providing access to a good-sized balcony. A separate kitchen offering further views towards the sea has been re-fitted with a range of base and eye level units with integrated electric oven, dishwasher, hob and fridge/freezer.

There are two bedrooms, both of which are double in size and offer pleasant sea views. The bedrooms are served by a luxury refitted shower room with a modern suite comprising oversized shower enclosure, WC and wash basin. A spacious storage cupboard has been converted to serve as a utility room with washing machine and tumble dryer.