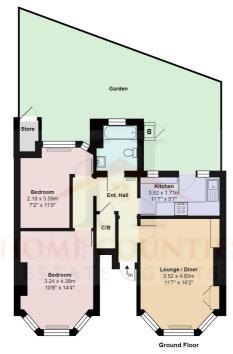

#### Gainsborough Road, London n12

Total Area: 60.4 m² ... 650 ft² (excluding garden)

IMPORTANT: we would like to inform prospective purchasers that these sales particulars have been prepared as a general guide only. A detailed survey has not been carried out, nor the services, appliances and fittings tested. Room sizes should not be relied upon for furnishing purposes and are approximate. If floor plans are included, they are for guidance only and may not be to scale. If there are any important matters likely to affect you decision to but, please conact us before viwing the property.