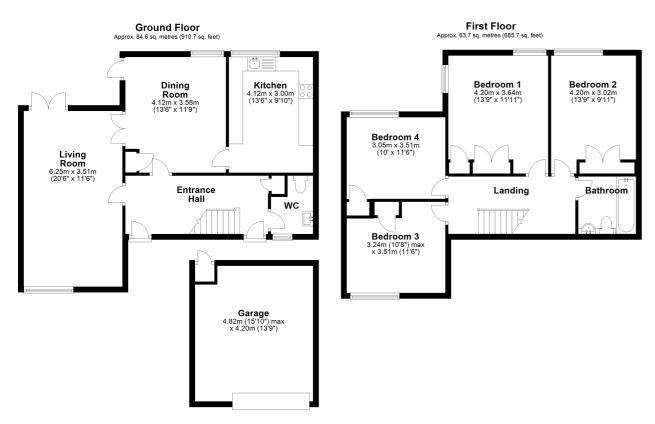

Accommodation of the property consists of four double bedrooms, a large kitchen and two generous reception rooms. Further benefits include a downstairs cloakroom, family bathroom and double glazing. The rear garden backs directly onto woodland with a gate giving access and you can access the common from there as well. To the front of the property there is a single garage, driveway parking and further courtyard area.

Total area: approx. 148.3 sq. metres (1596.3 sq. feet)

Floorplan is for Illustration purposes only. All measurements are approximate and should be verified. Plan produced using PlanUp.

**Tel:** 01276 538638