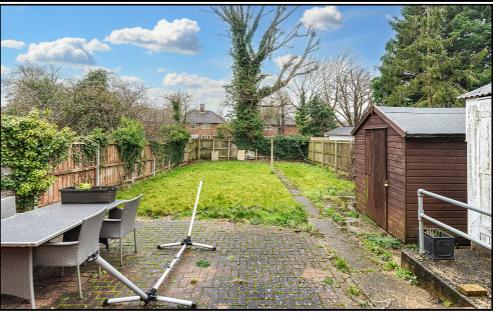

#### **Rear Garden:**

South West facing. Enclosed with fencing. Mostly laid to lawn with pathway and patio area to rear providing seating area. Garden shed.