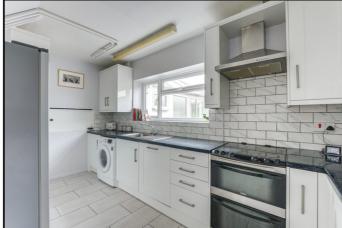

## Kitchen/Breakfast Room:

Abt. 14' 4" x 13' 5" (4.37m x 4.09m) Tiled floor. Radiator. Upvc double glazed windows to side and rear aspect. Fitted kitchen with countertops with sink and a range of wall and base mounted units with integrated dishwasher and extractor fan. Tiled splashback. Space for fridge/freezer and plumbed appliances. Storage cupboard. Breakfast bar. Internal lobby with potential for utility.