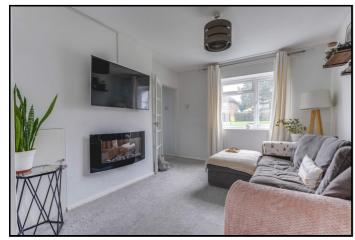

#### **Conservatory:**

Abt. 14' 4" x 9' 5" (4.37m x 2.87m) Part brick built with double glazed windows and door. Laminate flooring. Radiator.