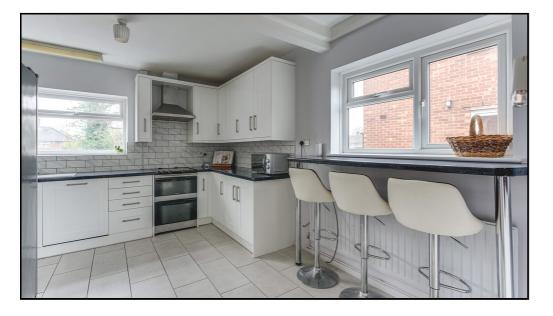

## Kitchen/Breakfast Room:

Abt. 14' 4" x 13' 5" (4.37m x 4.09m) Tiled floor. Radiator. Upvc double glazed windows to side and rear aspect. Fitted kitchen with countertops with sink and a range of wall and base mounted units with integrated dishwasher and extractor fan. Tiled splashback. Space for fridge/freezer and plumbed appliances. Storage cupboard. Breakfast bar. Internal lobby with potential for utility.