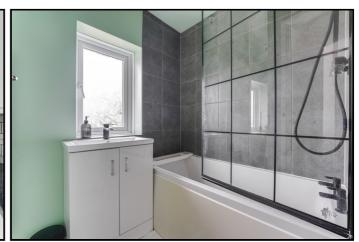

## Bathroom:

Laminate flooring. Heated towel rail. Wash basin with vanity unit. Bath with mixer taps, wall mounted shower, glass screen and tiled walls. Low level WC.