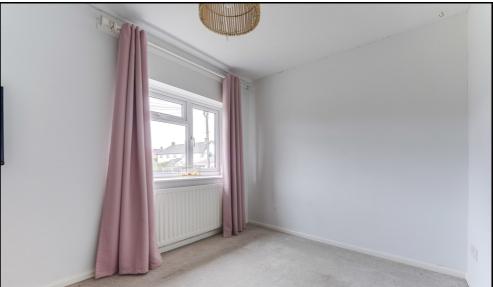

## **Bedroom One:**

Abt. 12' 1" x 10' 11" (3.68m x 3.33m) Upvc double glazed windows to front and side aspects. Carpet. Radiator. Built in cupboard.

#### **Bedroom Two:**

Abt. 10' 8" x 8' 11" (3.25m x 2.72m) Upvc double glazed window to front aspect. Carpet. Radiator.

#### **Bedroom Three:**

Abt. 9' 8" x 6' 4" (2.95m x 1.93m) Upvc double glazed window to rear aspect. Carpet. Radiator.