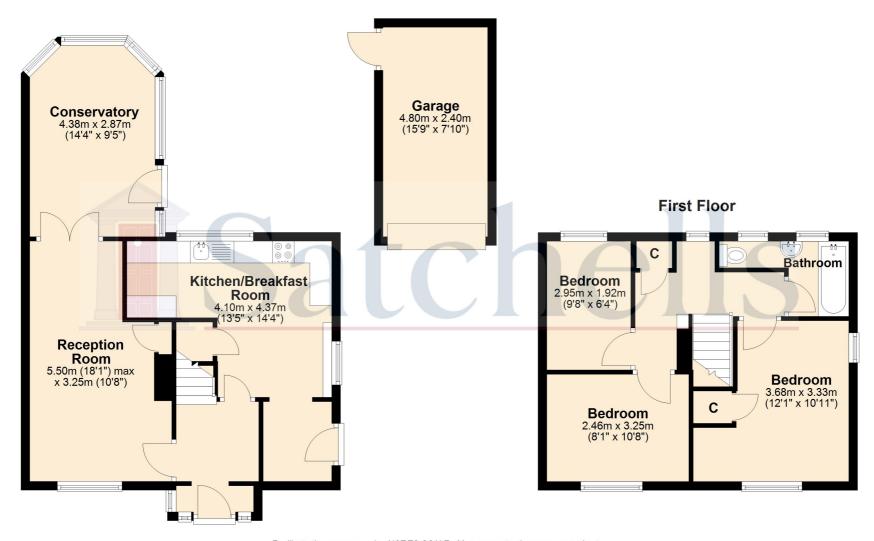

# Ground Floor Entrance Porch/Hall:

Porch with upvc double glazed window to side leading through to the internal hallway. Upvc door to front. Carpet. Internal doors leading to living room and kitchen.

## **Living Room:**

Abt. 18' 1" x 10' 8" (5.51m x 3.25m) Carpet. Double glazed window to front aspect. Storage cupboard. Electric wall mounted fire. Radiator. French doors leading through to conservatory.

## Kitchen/Breakfast Room:

Abt. 14' 4" x 13' 5" (4.37m x 4.09m) Tiled floor. Radiator. Upvc double glazed windows to side and rear aspect. Fitted kitchen with countertops with sink and a range of wall and base mounted units with integrated dishwasher and extractor fan. Tiled splashback. Space for fridge/freezer and plumbed appliances. Storage cupboard. Breakfast bar. Internal lobby with potential for utility.

#### **Conservatory:**

Abt. 14' 4" x 9' 5" (4.37m x 2.87m) Part brick built with double glazed windows and door. Laminate flooring. Radiator.

#### **First Floor**

## Landing:

Carpet. Cupboard. Upvc double glazed window to rear aspect.

## **Bedroom One:**

Abt. 12' 1" x 10' 11" (3.68m x 3.33m) Upvc double glazed windows to front and side aspects. Carpet. Radiator. Built in cupboard.

#### **Bedroom Two:**

Abt. 10' 8" x 8' 11" (3.25m x 2.72m) Upvc double glazed window to front aspect. Carpet. Radiator.

#### **Bedroom Three:**

Abt. 9' 8" x 6' 4" (2.95m x 1.93m) Upvc double glazed window to rear aspect. Carpet. Radiator.

## Bathroom:

Laminate flooring. Heated towel rail. Wash basin with vanity unit. Bath with mixer taps, wall mounted shower, glass screen and tiled walls. Low level WC.

#### **Ground Floor**

For illustrative purposes only - NOT TO SCALE - Measurements shown are approximate. The size and position of doors, windows, appliances and other features are approximate.

Plan produced using PlanUp.