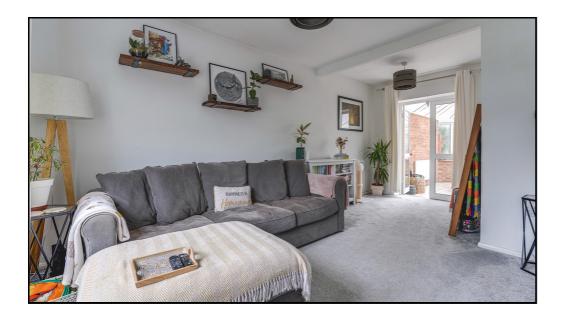

## **Living Room:**

Abt. 18' 1" x 10' 8" (5.51m x 3.25m) Carpet. Double glazed window to front aspect. Storage cupboard. Electric wall mounted fire. Radiator. French doors leading through to conservatory.