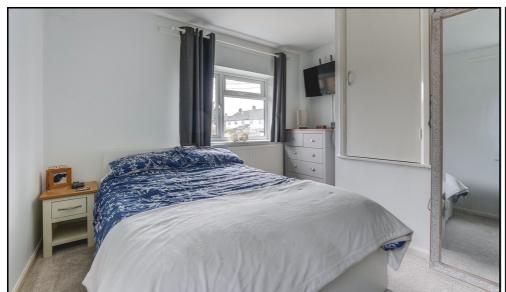

## **Bedroom One:**

Abt. 12' 1" x 10' 11" (3.68m x 3.33m) Upvc double glazed windows to front and side aspects. Carpet. Radiator. Built in cupboard.

#### **Bedroom Two:**

Abt. 10' 8" x 8' 11" (3.25m x 2.72m) Upvc double glazed window to front aspect. Carpet. Radiator.

#### **Bedroom Three:**

Abt. 9' 8" x 6' 4" (2.95m x 1.93m) Upvc double glazed window to rear aspect. Carpet. Radiator.