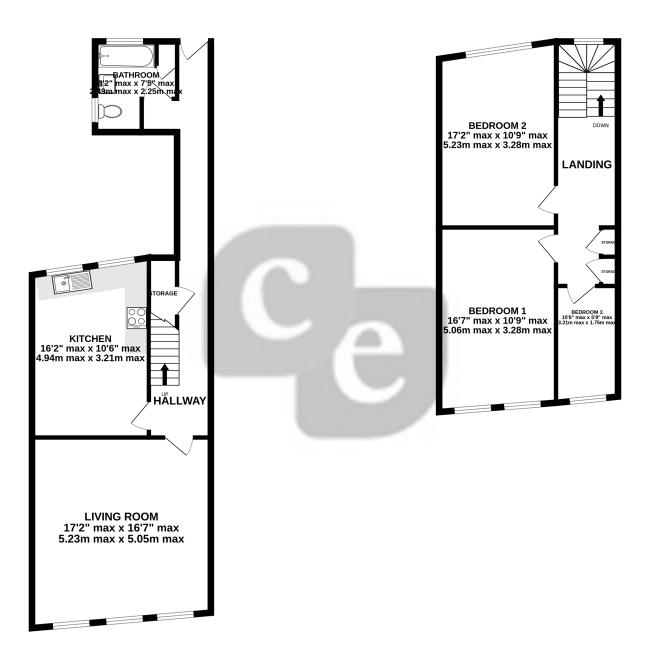

## **Ground Floor**

**First Floor** 

Hallway

Living Room 17' 2" max x 16' 7" max (5.23m x 5.05m)

**Kitchen/Breakfast Room** 16' 2" max x 10' 6" max (4.93m x 3.20m)

Bathroom 8' 2" max x 7' 5" max (2.49m x 2.26m)

## Second Floor

**Bedroom Three** 

## Landing

**Bedroom One** 16' 7" max x 10' 9" max (5.05m x 3.28m)

**Bedroom Two** 17' 2" max x 10' 9" max (5.23m x 3.28m)

10' 6" max x 5' 9" max (3.20m x 1.75m)

DISCLAIMER: These particulars, whilst believed to be accurate are set out as a general outline only for guidance and do not constitute any part of an offer or contract. Intending purchasers should not rely on them as statements or representation of fact, but must satisfy themselves by inspection or otherwise as to their accuracy. We have not carried out a detailed survey nor tested the services, appliances and specific fittings. Room sizes should not be relied upon for carpets and furnishings. The measurements given are approximate. No person in this firms employment has the authority to make or give any representation or warranty in respect of the property.

SECOND FLOOR 518 sq.ft. (48.1 sq.m.) approx.

FIRST FLOOR 637 sq.ft. (59.2 sq.m.) approx.

TOTAL FLOOR AREA: 14025sq.ft. (1303.0 sq.m.) approx. Whilst every attempt has been made to ensure the accuracy of the floorplan contained here, measurements of dors, windows, rooms and any other items are approximate and no responsibility is taken for any error, omission or mis-statement. This plan is for illustrative purposes only and should be used as such by any prospective purchaser. The services, systems and appliances shown have not been tested and no guarantee as to their operability or efficiency can be given. Made with Metropix ©2025