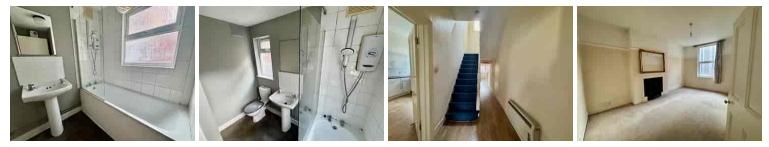

## **Ground Floor**

**First Floor** 

Hallway

Living Room 17' 2" max x 16' 7" max (5.23m x 5.05m)

**Kitchen/Breakfast Room** 16' 2" max x 10' 6" max (4.93m x 3.20m)

Bathroom 8' 2" max x 7' 5" max (2.49m x 2.26m)

## Second Floor

**Bedroom Three** 