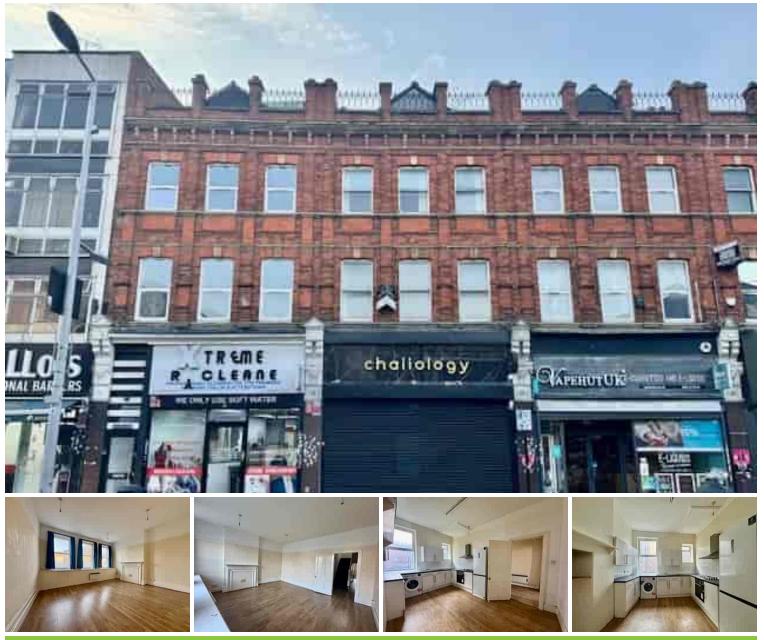

## STATION ROAD, HARROW £2,250 pcm

\*\* AVAILABLE IMMEDIATELY \*\* A spacious and light filled three bedroom split level flat situated above shops in the heart of harrow high street and within 0.1 miles from Harrow on the Hill Station. The property briefly comprises large living room, kitchen/breakfast room, and bathroom off first floor and three bedrooms off second floor landing. Further benefits include double glazing and available immediately.

- THREE BEDROOM SPLIT LEVEL FLAT
- AVAILABLE IMMEDIATELY
- SPACIOUS LIVING ROOM
- KITCHEN/BREAKFAST ROOM
- CONVENIENTLY LOCATED WITHIN THE HEART OF HARROW HIGH STREET
- 0.1 MILES FROM HARROW ON THE HILL STATION
- FITTED STORAGE

## **Ground Floor**

**First Floor** 

Hallway

Living Room 17' 2" max x 16' 7" max (5.23m x 5.05m)

**Kitchen/Breakfast Room** 16' 2" max x 10' 6" max (4.93m x 3.20m)

Bathroom 8' 2" max x 7' 5" max (2.49m x 2.26m)