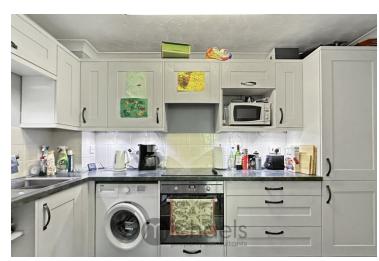

#### **Kitchen**

11' 2" x 5' 9" (3.40m x 1.75m) Range of base and eye level units, cupboards and work surfaces, space for appliances, induction hob with electric fan assisted oven, tiled splash back, undercounter lighting, built in fridge/freezer.