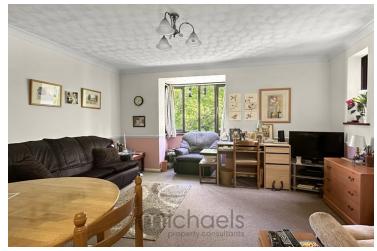

### **Living Room**

14' 4" x 13' 9" (4.37m x 4.19m) UPVC box bay window to rear aspect, storage heater, access into: