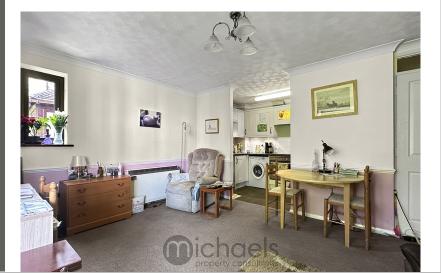

#### **Kitchen**

11' 2" x 5' 9" (3.40m x 1.75m) Range of base and eye level units, cupboards and work surfaces, space for appliances, induction hob with electric fan assisted oven, tiled splash back, undercounter lighting, built in fridge/freezer.

#### **Bathroom**

 $6' 4" \times 5' 9" (1.93m \times 1.75m)$  Low level W.C, vanity wash basin, panelled bath with shower over, radiator. tiled walls.