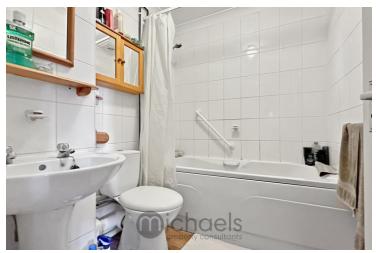

#### **Bathroom**

 $6' 4" \times 5' 9" (1.93m \times 1.75m)$  Low level W.C, vanity wash basin, panelled bath with shower over, radiator. tiled walls.