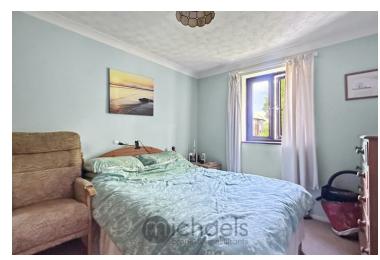

#### **Bedroom One**

11' 9" x 10' 0" (3.58m x 3.05m) UPVC window to rear aspect, space for wardrobes.