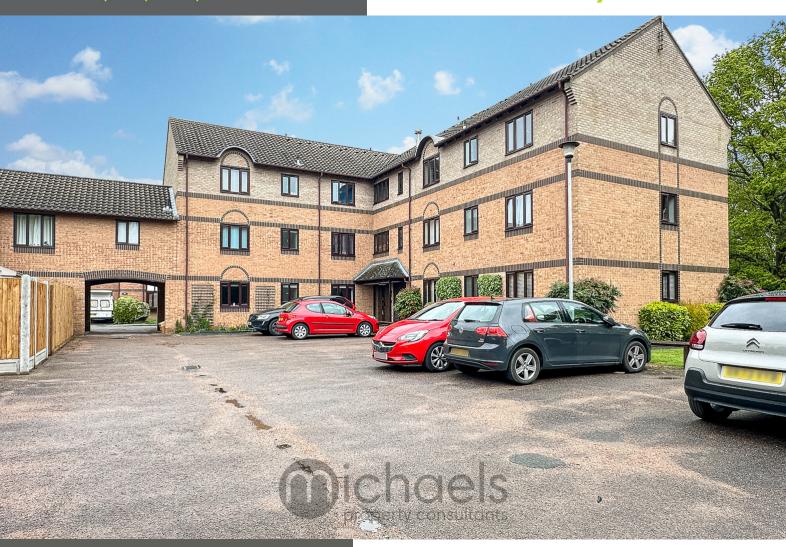

# £130,000

- Parking, Visitors Parking & Communal Gardens
- Suitable For A First Time Buyer Or Working Professional
- Backing Onto Friday Woods
- Popular South Colchester Position
- Spacious One Bedroom First Floor Apartment
- Viewings Highly Advised

# 109 Friday Wood Green, Colchester, Colchester, Essex. CO2 8XF.

\*\* Guide Price £130,000 to £140,000 \*\* A spacious one bedroom apartment, first floor apartment, situated to the South of Colchester, backing onto Friday woods and complete with allocated parking & well maintained communal gardens. This property would make the ideal first time purchase or investment and could be suitable for any working professional. Commencing with a welcoming entrance hall, leading on to a spacious double bedroom with space for wardrobes. The separate bathroom suite is complete with tiled walls throughout. There is a modern kitchen with tiled splashbacks and space for appliances, completing this impressive apartment offers a spacious living room, featuring a bay window to the rear of the of the apartment.

#### Outside

The apartment benefits from allocated parking for both residents and visitors alike, refuse storage areas and communal greens with picnic benches. Internal viewings are advised to appreciate this excellent first time purchase.