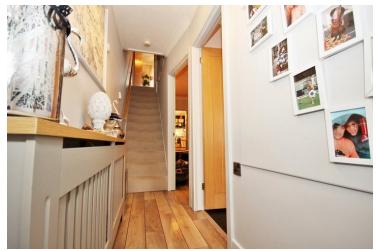

#### **Entrance Hall**

Part glazed entry door to front, radiator, Karndean flooring, stairs rising to the first floor, doors to;

#### **First Floor Landing**

Door to airing cupboard, loft access.