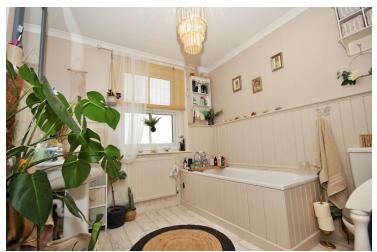

#### Bathroom

Obscure double glazed window to rear, WC, pedestal hand wash basin, panelled bath with shower attachment, vinyl flooring, wood panelling.