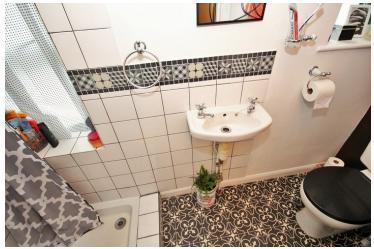

#### Shower Room

Obscure double glazed window to rear, WC, hand wash basin, shower cubicle which is fully tiled, vinyl flooring.

#### Bathroom

Obscure double glazed window to rear, WC, pedestal hand wash basin, panelled bath with shower attachment, vinyl flooring, wood panelling.