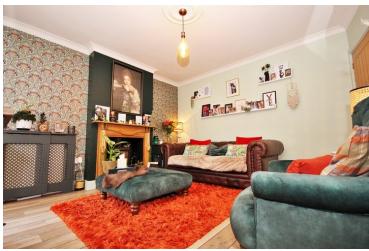

#### Lounge

12' 7" x 12' 2" (3.84m x 3.71m) Double glazed French doors to rear, radiator, Karndean flooring, fireplace with wood burning stove, television point, door to;