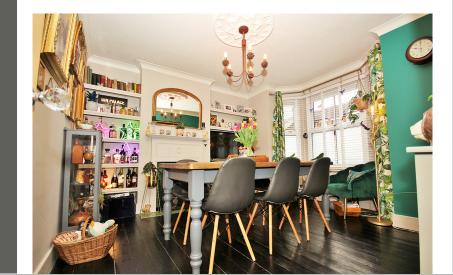

#### **Dining Room**

12'8" x 11'6" (3.86m x 3.51m) Double glazed bay window to front, radiator, cast iron fireplace with ornate surround, exposed wooden floorboards.