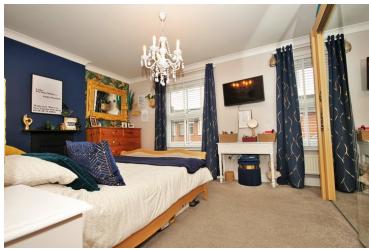

#### **Bedroom One**

15' 2" x 11' 2" (4.62m x 3.40m) Two double glazed windows to front, radiator, cast iron fireplace with ornate surround.

#### **Bedroom Two**

12' 2" x 9' 8" (3.71m x 2.95m) Double glazed window to rear, radiator.