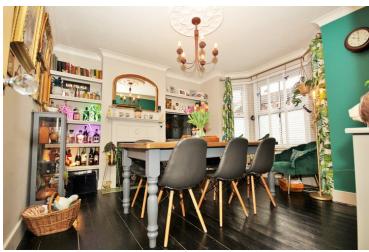

#### **Dining Room**

12'8" x 11'6" (3.86m x 3.51m) Double glazed bay window to front, radiator, cast iron fireplace with ornate surround, exposed wooden floorboards.