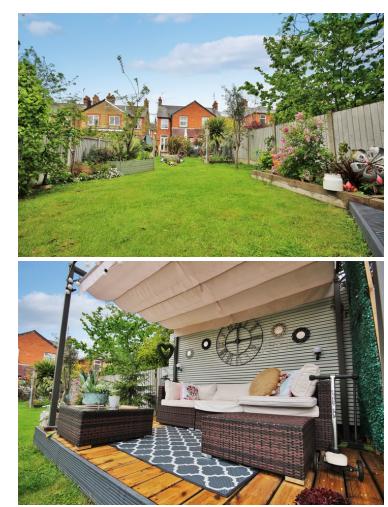

#### **Rear Garden**

The rear garden commences with a large decking area, remainder laid to lawn, raised flower bed borders, additional decked area to the rear of the garden, enclosed by panelled fencing, outside tap & lighting, side access via a gate.