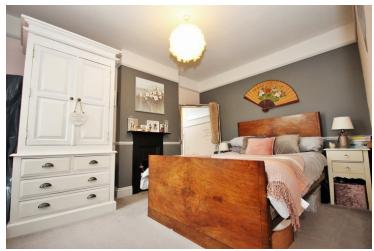

#### **Bedroom One**

15' 2" x 11' 2" (4.62m x 3.40m) Two double glazed windows to front, radiator, cast iron fireplace with ornate surround.

#### **Bedroom Two**

12' 2" x 9' 8" (3.71m x 2.95m) Double glazed window to rear, radiator.