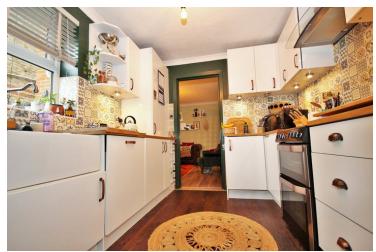

#### **Kitchen**

9' 3" x 9' 0" (2.82m x 2.74m) Double glazed window to side, solid wood flooring, matching wall & base units with worktops over, inset ceramic butler sink, gas cooker point with extractor over, integrated dishwasher, integrated washing machine, integrated fridge, tiled splashbacks, door;