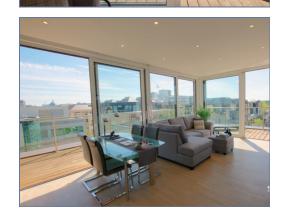

## £1,900 pcm Not Applicable

- Penthouse apartment
- Secure parking
- 0.3 Miles to Central Milton Keynes train station
- Two double bedrooms
- Wrap around balcony
- Spacious Living/Kitchen area
- En suite to master bedroom
- Furnished to a high specification
- Fitted wardrobe to second bedroom
- Available July 2021
- FPC Rating