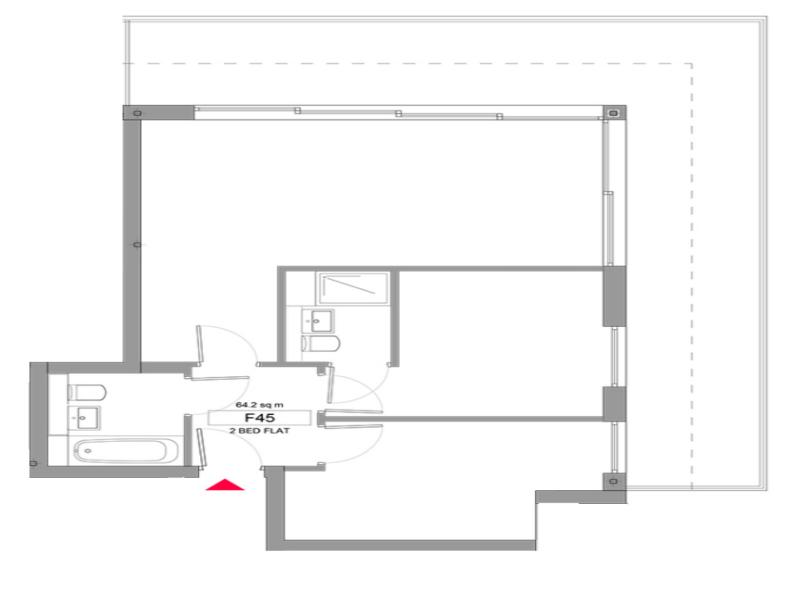

## £1,900 pcm Not Applicable

- Penthouse apartment
- Secure parking
- 0.3 Miles to Central Milton Keynes train station
- Two double bedrooms
- Wrap around balcony
- Spacious Living/Kitchen area
- En suite to master bedroom
- Furnished to a high specification
- Fitted wardrobe to second bedroom
- Available July 2021
- FPC Rating