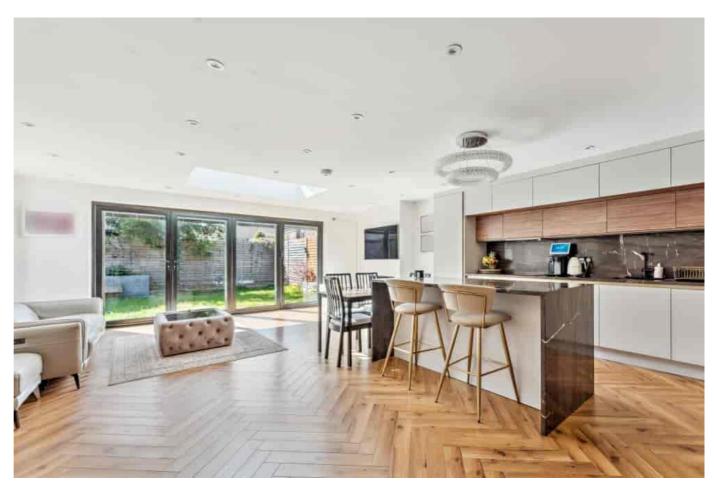

At the heart of this home is the stunning open-plan living space, which truly brings the outdoors in. The spacious living room boasts a skylight and bi-fold doors that open onto the garden, creating a seamless connection with the outside. The kitchen is tastefully designed, with marble worktops, a central family island, and integrated appliances. Thoughtfully designed by the current vendors, it also features USB ports and power supply on the island, adding extra convenience.