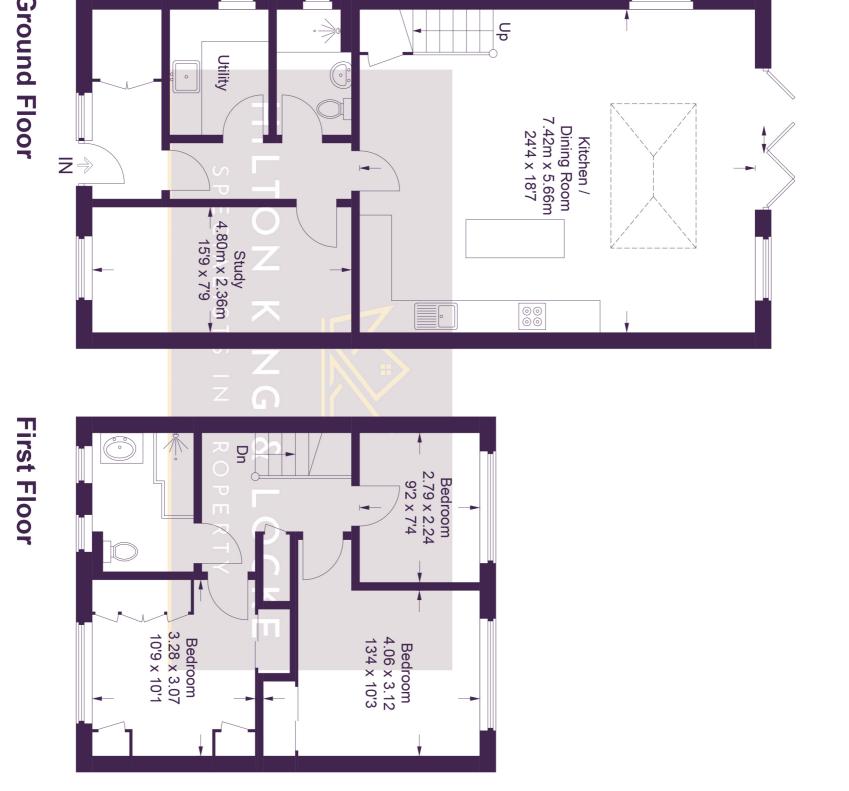

The open hallway leads to a front-facing room, which could serve as a versatile study, playroom, or even a fourth bedroom. Across the hall, you'll find a contemporary shower room with a W/C for added convenience. The utility room is another standout feature of this property, providing ample storage options and housing the newly installed boiler, which comes with a 5-year warranty.

At the heart of this home is the stunning open-plan living space, which truly brings the outdoors in. The spacious living room boasts a skylight and bi-fold doors that open onto the garden, creating a seamless connection with the outside. The kitchen is tastefully designed, with marble worktops, a central family island, and integrated appliances. Thoughtfully designed by the current vendors, it also features USB ports and power supply on the island, adding extra convenience.

Upstairs, you'll find three generously sized bedrooms, bedroom one & bedroom two have the benefit of fitted wardrobes, all three bedrooms are finished to a high

standard. The landing area offers ample storage, helping to keep the living spaces neat and tidy. The loft is fully boarded and insulated, providing abundant additional storage. The family bathroom has also been refurbished to a high standard, offering a luxurious space to unwind.

## 21 Glaisyer way

Approximate Gross Internal Area Ground Floor = 75.5 sq m / 813 sq ft First Floor = 43.9 sq m / 472 sq ft Total = 119.4 sq m / 1285 sq ft

This plan is for layout guidance only. Not drawn to scale unless stated. Windows and door openings are approximate. Whilst every care is taken in the preparation of this plan, please check all dimensions, shapes and compass bearings before making any decisions reliant upon them. © CJ Property Marketing Ltd Produced for Hilton King & Locke