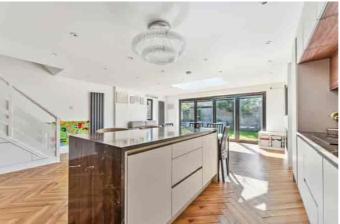

At the heart of this home is the stunning open-plan living space, which truly brings the outdoors in. The spacious living room boasts a skylight and bi-fold doors that open onto the garden, creating a seamless connection with the outside. The kitchen is tastefully designed, with marble worktops, a central family island, and integrated appliances. Thoughtfully designed by the current vendors, it also features USB ports and power supply on the island, adding extra convenience.