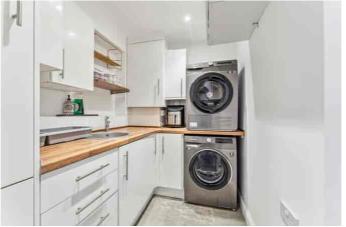

The open hallway leads to a front-facing room, which could serve as a versatile study, playroom, or even a fourth bedroom. Across the hall, you'll find a contemporary shower room with a W/C for added convenience. The utility room is another standout feature of this property, providing ample storage options and housing the newly installed boiler, which comes with a 5-year warranty.