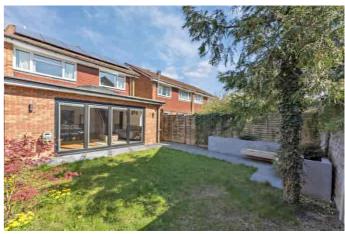

Outside, the rear garden is a true highlight—it's a perfect space for relaxing or entertaining, with a patio area, a large lawn, and a seating area ideal for alfresco dining. To the front of the property, there is parking for 2-3 cars. This superb family home must be viewed to truly appreciate its size, quality, and the level of care that has gone into its renovation. A viewing is highly recommended.