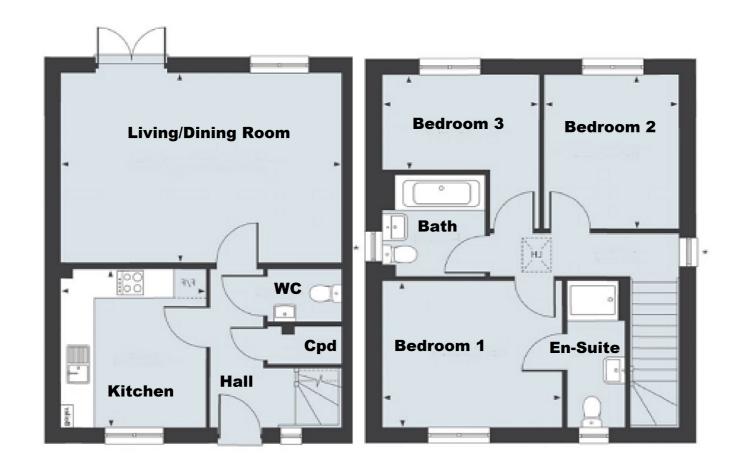

## **Ground Floor**

### **Entrance Hallway**

10' 8" x 8' 8" narrowing to 3' 5" (3.25m x 2.64m)

#### Cloakroom

4' 11" x 3' 7" (1.50m x 1.09m)

# Kitchen/Breakfast Room

10' 0" x 9' 7" (3.05m x 2.92m)

# Lounge/Diner

18' 7" x 12' 10" (5.66m x 3.91m)

# First Floor

#### Bedroom One

11' 3" x 10' 0" (3.43m x 3.05m)

#### En-suite

10' 0" x 4' 3" (3.05m x 1.30m)

#### **Bedroom Two**

10' 5" x 8' 5" (3.17m x 2.57m)

#### **Bedroom Three**

10' 6" narrowing to 6' 5" x 9' 11" narrowing to 3' 3" (3.20m x 3.02m)

# Family Bathroom

7' 0" x 6' 4" (2.13m x 1.93m)