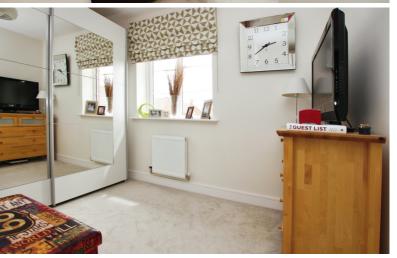

#### **Bedroom Two**

10' 5" x 8' 5" (3.17m x 2.57m)

#### **Bedroom Three**

10' 6" narrowing to 6' 5" x 9' 11" narrowing to 3' 3" (3.20m x 3.02m)