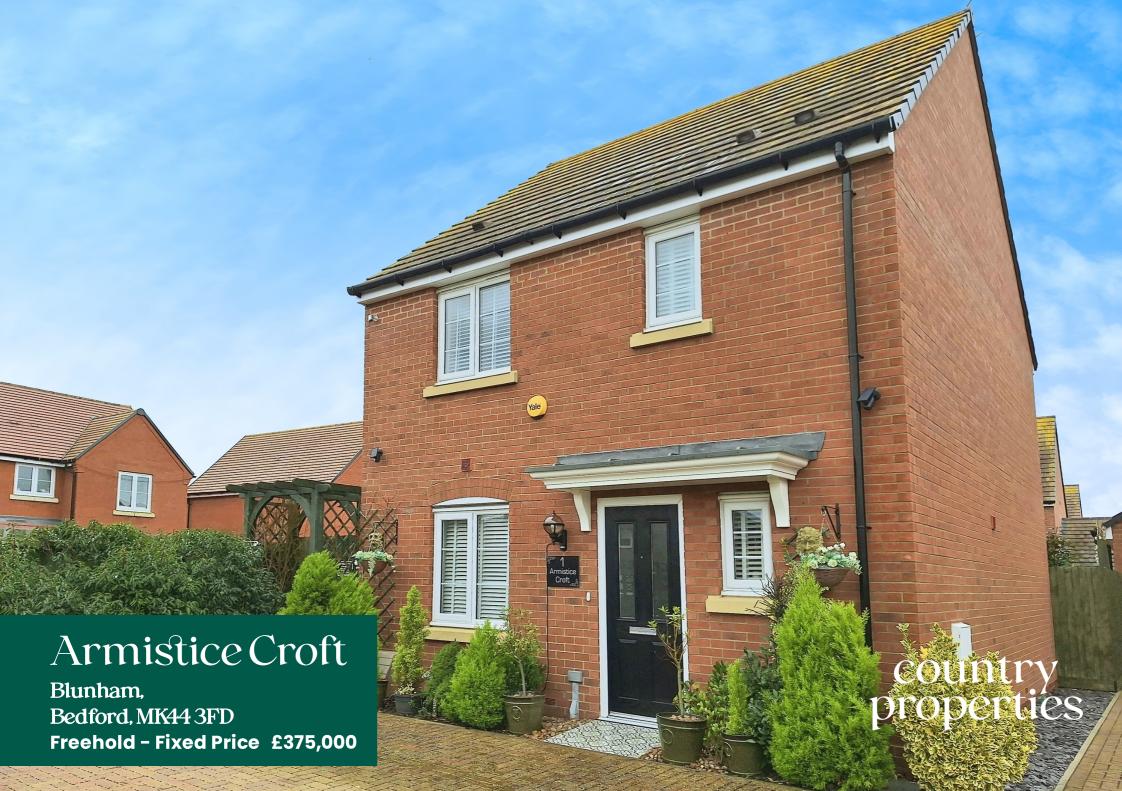

This Show Home condition 3 bedroom Detached home built by Linden Homes to the 'Elliot' design is situated in the sought after village of Blunham. Benefits include:- 3 bedrooms, modern kitchen/breakfast room, 18ft lounge/diner, en-suite, family bathroom, downstairs cloakroom, driveway providing off road parking for 2 cars and private rear garden, mainly laid to lawn with patio area and gated access to front. Viewing comes highly recommended.

- POPULAR VILLAGE LOCATION
- DETACHED
- 3 BEDROOMS
- MODERN KITCHEN/BREAKFAST ROOM
- 18ft LOUNGE/DINER
- EN-SUITE, FAMILY BATHROOM & DOWNSTAIRS CLOAKROOM
- PRIVATE REAR GARDEN
- DRIVEWAY PROVIDING OFF ROAD PARKING
- COUNCIL TAX BAND E
- EPC RATING B

#### Front

Block paved driveway providing off road parking for 2 cars. Shrubs and wood chip surrounding. Rear access through timber gate. Storm porch over front entrance.