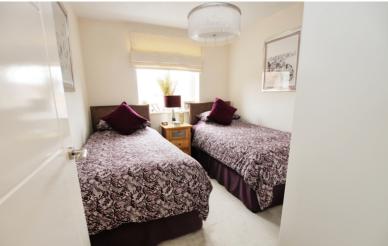

#### **Bedroom Two**

10' 5" x 8' 5" (3.17m x 2.57m)

#### **Bedroom Three**

10' 6" narrowing to 6' 5" x 9' 11" narrowing to 3' 3" (3.20m x 3.02m)