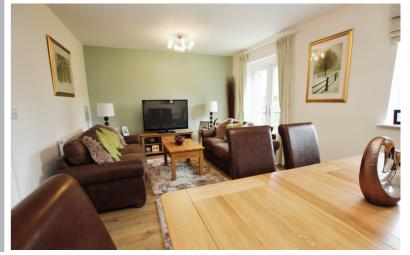

ATION
- DETACHED
- 3 BEDROOMS
- MODERN KITCHEN/BREAKFAST ROOM
- 18ft LOUNGE/DINER
- EN-SUITE, FAMILY BATHROOM & DOWNSTAIRS CLOAKROOM
- PRIVATE REAR GARDEN
- DRIVEWAY PROVIDING OFF ROAD PARKING
- COUNCIL TAX BAND E
- EPC RATING B

## **Ground Floor**

### **Entrance Hallway**

10' 8" x 8' 8" narrowing to 3' 5" (3.25m x 2.64m)

#### Cloakroom

4' 11" x 3' 7" (1.50m x 1.09m)

# Kitchen/Breakfast Room

10' 0" x 9' 7" (3.05m x 2.92m)

# Lounge/Diner

18' 7" x 12' 10" (5.66m x 3.91m)

# First Floor

#### Bedroom One

11' 3" x 10' 0" (3.43m x 3.05m)

#### En-suite

10' 0" x 4' 3" (3.05m x 1.30m)

#### **Bedroom Two**

10' 5" x 8' 5" (3.17m x 2.57m)

#### **Bedroom Three**

10' 6" narrowing to 6' 5" x 9' 11" narrowing to 3' 3" (3.20m x 3.02m)

# Family Bathroom

7' 0" x 6' 4" (2.13m x 1.93m)







# External

#### Front

Block paved driveway providing off road parking for 2 cars. Shrubs and wood chip surrounding. Rear access through timber gate. Storm porch over front entrance.

#### Rear Garden

Fully enclosed. Mainly laid to lawn with block paved patio area and pathway. Timber shed. Outside water tap. Timber fence surrounding.













All measurements are approximate and quoted in metric with imperial equivalents and for general guidance only and whilst every attempt has been made to ensure accuracy, they must not be relied on. The fixtures, fittings and appliances referred to have not been tested and therefore no guarantee can be given and that they are in working order. Internal photographs are reproduced for general information and it must not be inferred that any item s