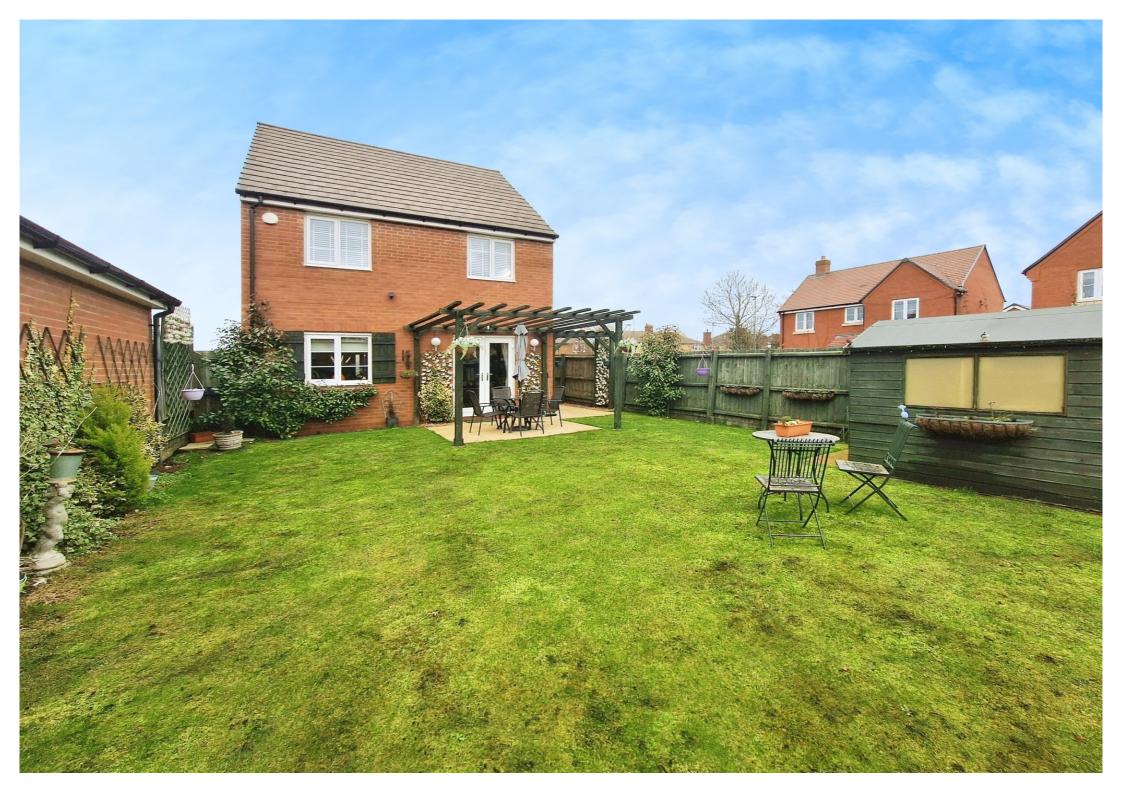

#### Rear Garden

Fully enclosed. Mainly laid to lawn with block paved patio area and pathway. Timber shed. Outside water tap. Timber fence surrounding.

All measurements are approximate and quoted in metric with imperial equivalents and for general guidance only and whilst every attempt has been made to ensure accuracy, they must not be relied on. The fixtures, fittings and appliances referred to have not been tested and therefore no guarantee can be given and that they are in working order. Internal photographs are reproduced for general information and it must not be inferred that any item shown is included with the property. For a free valuation, contact the numbers listed on the brochure.