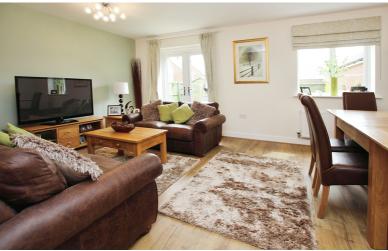

OCATION
- DETACHED
- 3 BEDROOMS
- MODERN KITCHEN/BREAKFAST ROOM
- 18ft LOUNGE/DINER
- EN-SUITE, FAMILY BATHROOM & DOWNSTAIRS CLOAKROOM
- PRIVATE REAR GARDEN
- DRIVEWAY PROVIDING OFF ROAD PARKING
- COUNCIL TAX BAND E
- EPC RATING B

## **Ground Floor**

### **Entrance Hallway**

10' 8" x 8' 8" narrowing to 3' 5" (3.25m x 2.64m)

#### Cloakroom

4' 11" x 3' 7" (1.50m x 1.09m)

# Kitchen/Breakfast Room

10' 0" x 9' 7" (3.05m x 2.92m)

# Lounge/Diner

18' 7" x 12' 10" (5.66m x 3.91m)

# First Floor

#### Bedroom One

11' 3" x 10' 0" (3.43m x 3.05m)

#### En-suite

10' 0" x 4' 3" (3.05m x 1.30m)

#### **Bedroom Two**

10' 5" x 8' 5" (3.17m x 2.57m)

#### **Bedroom Three**

10' 6" narrowing to 6' 5" x 9' 11" narrowing to 3' 3" (3.20m x 3.02m)

# Family Bathroom

7' 0" x 6' 4" (2.13m x 1.93m)







# External

#### Front

Block paved driveway providing off road parking for 2 cars. Shrubs and wood chip surrounding. Rear access through timber gate. Storm porch over front entrance.

#### Rear Garden

Fully enclosed. Mainly laid to lawn with block paved patio area and pathway. Timber shed. Outside water tap. Timber fence surrounding.













All measurements are approximate and quoted in metric with imperial equivalents and for general guidance only and whilst every attempt has been made to ensure accuracy, they must not be relied on. The fixtures, fittings and appliances referred to have not been tested and therefore no guarantee can be given and that they are in working order. Internal photographs are reproduced for general information and it must not be inferred that any item