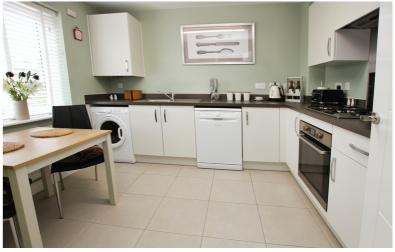

LOCATION
- DETACHED
- 3 BEDROOMS
- MODERN KITCHEN/BREAKFAST ROOM
- 18ft LOUNGE/DINER
- EN-SUITE, FAMILY BATHROOM & DOWNSTAIRS CLOAKROOM
- PRIVATE REAR GARDEN
- DRIVEWAY PROVIDING OFF ROAD PARKING
- COUNCIL TAX BAND E
- EPC RATING B

## **Ground Floor**

### **Entrance Hallway**

10' 8" x 8' 8" narrowing to 3' 5" (3.25m x 2.64m)

#### Cloakroom

4' 11" x 3' 7" (1.50m x 1.09m)

# Kitchen/Breakfast Room

10' 0" x 9' 7" (3.05m x 2.92m)

# Lounge/Diner

18' 7" x 12' 10" (5.66m x 3.91m)

# First Floor

#### Bedroom One

11' 3" x 10' 0" (3.43m x 3.05m)

#### En-suite

10' 0" x 4' 3" (3.05m x 1.30m)

#### **Bedroom Two**

10' 5" x 8' 5" (3.17m x 2.57m)

#### **Bedroom Three**

10' 6" narrowing to 6' 5" x 9' 11" narrowing to 3' 3" (3.20m x 3.02m)

# Family Bathroom

7' 0" x 6' 4" (2.13m x 1.93m)







# External

#### Front

Block paved driveway providing off road parking for 2 cars. Shrubs and wood chip surrounding. Rear access through timber gate. Storm porch over front entrance.

#### Rear Garden

Fully enclosed. Mainly laid to lawn with block paved patio area and pathway. Timber shed. Outside water tap. Timber fence surrounding.













All measurements are approximate and quoted in metric with imperial equivalents and for general guidance only and whilst every attempt has been made to ensure accuracy, they must not be relied on. The fixtures, fittings and appliances referred to have not been tested and therefore no guarantee can be given and that they are in working order. Internal photographs are reproduced for general information and it must not be inferred that any it