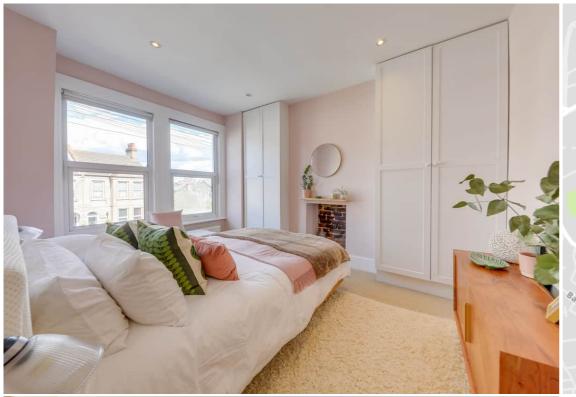

#### Bedroom

3.29m x 2.91m (10' 10" x 9' 7") Spotlights, double glazed window, alcove shelving, built-in wardrobe, cast iron fireplace with tiled hearth, radiator, fitted carpet.

#### Bedroom

3.94m x 2.91m (12' 11" x 9' 7") Spotlights, double glazed windows, built-in wardrobes, radiator, fitted carpet.