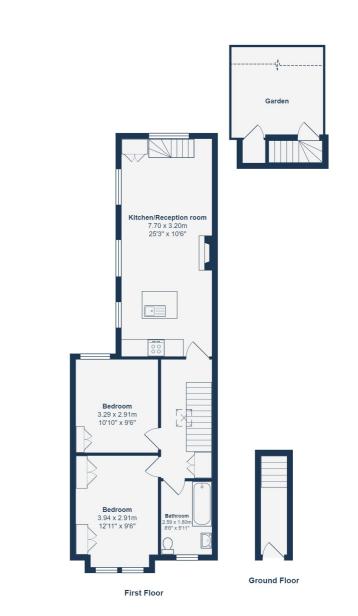

#### FIRST FLOOR

#### Kitchen/ Reception Room

7.70m x 3.20m (25' 3" x 10' 6") Spotlights, double glazed windows, matching wall and base units, kitchen island, hardwood worksurfaces, sink, integrated fridge/freezer, integrated dishwasher, electric oven with gab hob and extractor fan, integrated storage, cast iron fireplace with tiled hearth, wooden floorboards.

#### Bedroom

3.29m x 2.91m (10' 10" x 9' 7") Spotlights, double glazed window, alcove shelving, built-in wardrobe, cast iron fireplace with tiled hearth, radiator, fitted carpet.

#### Bedroom

3.94m x 2.91m (12' 11" x 9' 7") Spotlights, double glazed windows, built-in wardrobes, radiator, fitted carpet.

#### Bathroom

2.59m x 1.80m (8' 6" x 5' 11") Spotlights, double glazed window, rainfall showerhead over bathtub, glass divider, vanity sink unit, heated towel rail, WC, tiled flooring.

#### Landing

4.20m x 1.80m (13' 9" x 5' 11") Skylight, spotlights, built-in storage cupboard, fitted carpet.

OUTSIDE

#### Garden

Extended garden with 2 gravelled seating areas separated by a well maintained lawn with surrounding shrubs.

Total Area: 64.7 m<sup>2</sup> ... 696 ft<sup>2</sup> Drawn for Stanfords Sales & Lettings This floorplan is for illustrative purposes only. Whilst every effort has been made to ensure the accuracy of the plan, the dimensions and total area are approximated only and should not be relied upon.