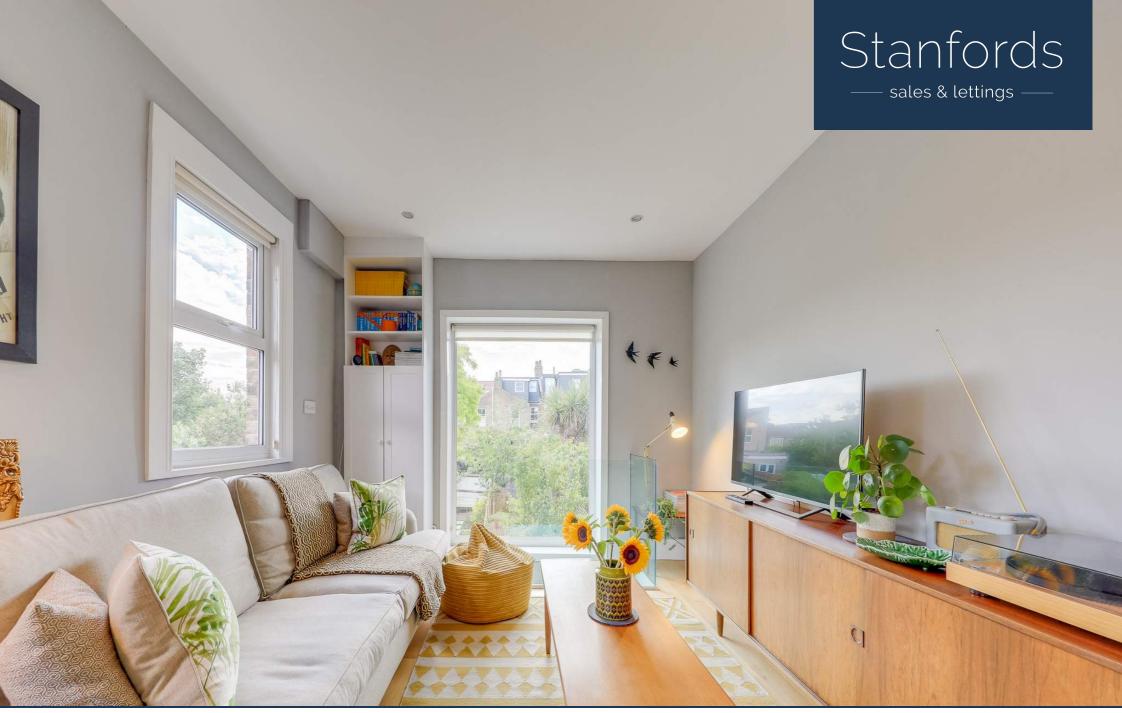

# Read all about it...

This purpose-built Victorian maisonette offers the best of both worlds: the comfort of top-floor living combined with direct access to a private rear garden. With two double bedrooms and an open-plan kitchen/living area featuring a large panoramic window overlooking the garden, this beautifully maintained property is perfect for anyone seeking a turnkey-ready home.

#### Kitchen/ Reception Room

7.70m x 3.20m (25' 3" x 10' 6") Spotlights, double glazed windows, matching wall and base units, kitchen island, hardwood worksurfaces, sink, integrated fridge/freezer, integrated dishwasher, electric oven with gab hob and extractor fan, integrated storage, cast iron fireplace with tiled hearth, wooden floorboards.