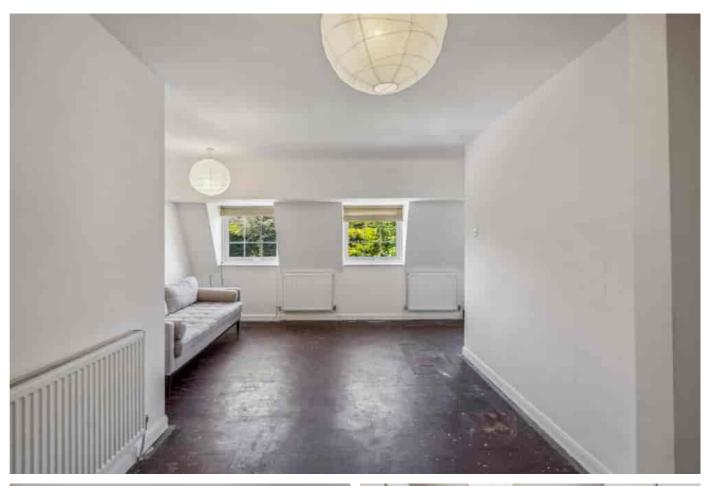

The property is entered via a private entry phone system which leads into the communal hall way, with stairs leading to the second floor. Upon entering the apartment, the hall way has fitted storage cupboards and a door on the left leads into the impressive, spacious living room/kitchen area which has three rear aspect windows and plenty of room for sofa and arm chairs, plus dining table. An opening leads into the kitchen area, which has fitted units at base and eye level, and houses the gas central heating bolier.

The bedrooms enjoy a front aspect, bedroom one being a double, with fitted wardrobe. Bedroom two is also of an excellent size and located between the two bedrooms is a study area, which subject to the usual consent, could be knocked through to one of the bedrooms to increase it's size, plus there is a seperate bathroom and wc, which again are paticularly spacious.