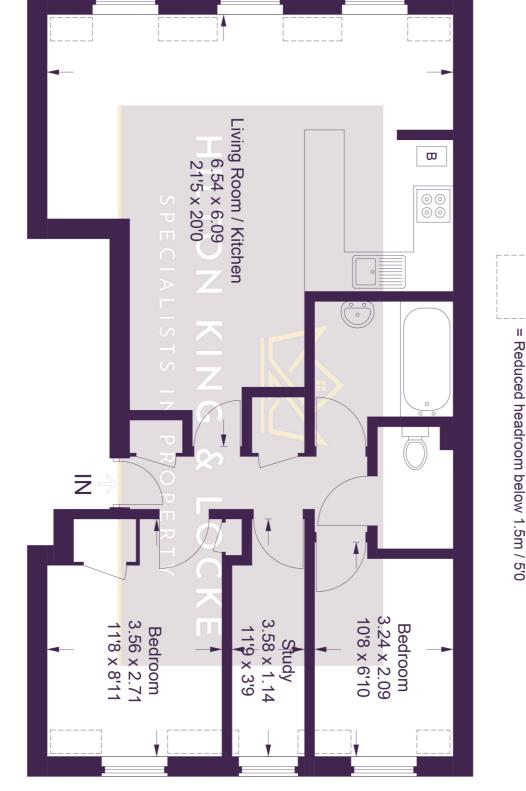

The property is entered via a private entry phone system which leads into the communal hall way, with stairs leading to the second floor. Upon entering the apartment, the hall way has fitted storage cupboards and a door on the left leads into the impressive, spacious living room/kitchen area which has three rear aspect windows and plenty of room for sofa and arm chairs, plus dining table. An opening leads into the kitchen area, which has fitted units at base and eye level, and houses the gas central heating bolier.

The bedrooms enjoy a front aspect, bedroom one being a double, with fitted wardrobe. Bedroom two is also of an excellent size and located between the two bedrooms is a study area, which subject to the usual consent, could be knocked through to one of the bedrooms to increase it's size, plus there is a seperate bathroom and wc, which again are paticularly spacious.

## Flat 5, 22 High Street

Approximate Gross Internal Area 63.3 sq m / 681 sq ft

This plan is for layout guidance only. Not drawn to scale unless stated. Windows and door openings are approximate. Whilst every care is taken in the preparation of this plan, please check all dimensions, shapes and compass bearings before making any decisions reliant upon them. © CJ Property Marketing Ltd Produced for HKL