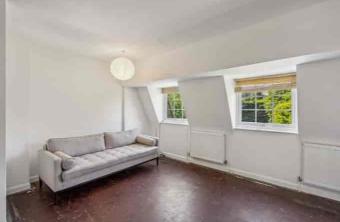

The property is entered via a private entry phone system which leads into the communal hall way, with stairs leading to the second floor. Upon entering the apartment, the hall way has fitted storage cupboards and a door on the left leads into the impressive, spacious living room/kitchen area which has three rear aspect windows and plenty of room for sofa and arm chairs, plus dining table. An opening leads into the kitchen area, which has fitted units at base and eye level, and houses the gas central heating bolier.

The bedrooms enjoy a front aspect, bedroom one being a double, with fitted wardrobe. Bedroom two is also of an excellent size and located between the two bedrooms is a study area, which subject to the usual consent, could be knocked through to one of the bedrooms to increase it's size, plus there is a seperate bathroom and wc, which again are paticularly spacious.