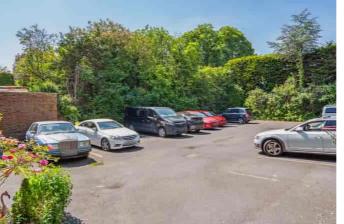

To the rear of the property there is a secure private parking area which is accessed via electrically operated gates. There is also a communal garden with seating area.

The property is leasehold with an unexpired term of 165