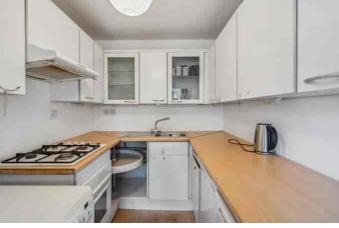

The property is entered via a private entry phone system which leads into the communal hall way, with stairs leading to the second floor. Upon entering the apartment, the hall way has fitted storage cupboards and a door on the left leads into the impressive, spacious living room/kitchen area which has three rear aspect windows and plenty of room for sofa and arm chairs, plus dining table. An opening leads into the kitchen area, which has fitted units at base and eye level, and houses the gas central heating bolier.