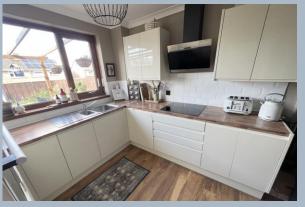

- 3 bedroom semi-detached home that has been stylishly modernised throughout and presented in immaculate condition
- Spacious entrance hall with wood effect flooring throughout the ground floor and refitted cloakroom
- Modern refitted kitchen in a range of cream high gloss handle less units with AEG oven, Neff induction hob, Hotpoint extractor and serviced Worcester boiler. Space for fridge/freezer and washing machine
- Sitting room with feature brick effect chimney wall having and an open arch leading to dining room
- Main bedroom with fitted wardrobes and 2 further bedrooms all with wood effect flooring
- Beautifully refitted bathroom with spa bath, rain shower over, and vanity unit all attractively tiled.
- The property has been redecorated throughout with calm neutral shades along with some attractive wall panelling
- Landscaped rear garden with patio area and area of flat lawn with is all enclosed with new timber fencing. The garden has been planted with fruit trees and strawberry beds, which are presently in fruit!
- Garage which has power and light and presently used as a gym with a workshop area to the rear. Further separate storage room
- Double glazed windows (some recently replaced) and gas central heating
- Block paved driveway with off road parking for one car with a further front garden
- Right at the heart of many local amenities with Hamworthy and Turlin Moor School, The Bayside Academy, St Gabriel's Church and community Hall and preschool, all set a few hundred yards away. There are local shops to include a Spar and take away foods close by and Lidl in Hamworthy is within a mile.
- The owners have found a forward purchase