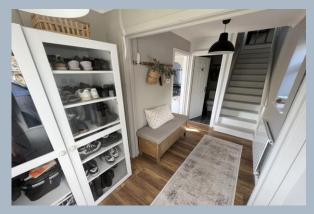

- 3 bedroom semi-detached home that has been stylishly modernised throughout and presented in immaculate condition
- Spacious entrance hall with wood effect flooring throughout the ground floor and refitted cloakroom
- Modern refitted kitchen in a range of cream high gloss handle less units with AEG oven, Neff induction hob, Hotpoint extractor and serviced Worcester boiler. Space for fridge/freezer and washing machine
- Sitting room with feature brick effect chimney wall having and an open arch leading to dining room
- Main bedroom with fitted wardrobes and 2 further bedrooms all with wood effect flooring
- Beautifully refitted bathroom with spa bath, rain shower over, and vanity unit all attractively tiled.
- The property has been redecorated throughout with calm neutral shades along with some attractive wall panelling
- Landscaped rear garden with patio area and area of flat lawn with is all enclosed with new timber fencing. The garden has been planted with fruit trees and strawberry beds, which are presently in fruit!
- Garage which has power and light and presently used as a gym with a workshop area to the rear. Further separate storage room
- Double glazed windows (some recently replaced) and gas central heating
- Block paved driveway with off road parking for one car with a further front garden
- Right at the heart of many local amenities with Hamworthy and Turlin Moor School, The Bayside Academy, St Gabriel's Church and community Hall and preschool, all set a few hundred yards away. There are local shops to include a Spar and take away foods close by and Lidl in Hamworthy is within a mile.
- The owners have found a forward purchase