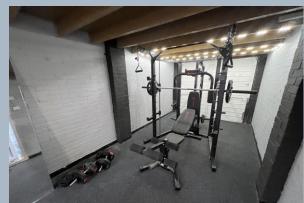

- 3 bedroom semi-detached home that has been stylishly modernised throughout and presented in immaculate condition
- Spacious entrance hall with wood effect flooring throughout the ground floor and refitted cloakroom
- Modern refitted kitchen in a range of cream high gloss handle less units with AEG oven, Neff induction hob, Hotpoint extractor and serviced Worcester boiler. Space for fridge/freezer and washing machine
- Sitting room with feature brick effect chimney wall having and an open arch leading to dining room
- Main bedroom with fitted wardrobes and 2 further bedrooms all with wood effect flooring
- Beautifully refitted bathroom with spa bath, rain shower over, and vanity unit all attractively tiled.
- The property has been redecorated throughout with calm neutral shades along with some attractive wall panelling
- Landscaped rear garden with patio area and area of flat lawn with is all enclosed with new timber fencing. The garden has been planted with fruit trees and strawberry beds, which are presently in fruit!
- Garage which has power and light and presently used as a gym with a workshop area to the rear. Further separate storage room
- Double glazed windows (some recently replaced) and gas central heating
- Block paved driveway with off road parking for one car with a further front garden
- Right at the heart of many local amenities with Hamworthy and Turlin Moor School, The Bayside Academy, St Gabriel's Church and community Hall and preschool, all set a few hundred yards away. There are local shops to include a Spar and take away foods close by and Lidl in Hamworthy is within a mile.
- The owners have found a forward purchase