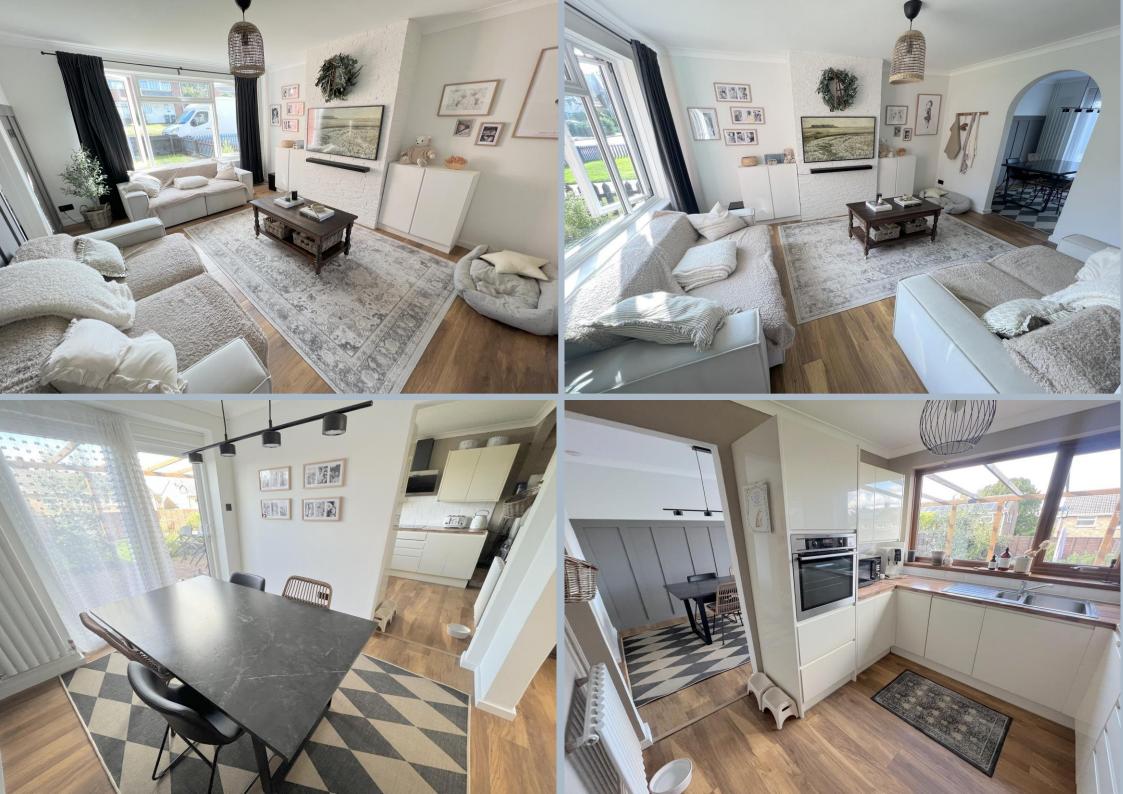

- 3 bedroom semi-detached home that has been stylishly modernised throughout and presented in immaculate condition
- Spacious entrance hall with wood effect flooring throughout the ground floor and refitted cloakroom
- Modern refitted kitchen in a range of cream high gloss handle less units with AEG oven, Neff induction hob, Hotpoint extractor and serviced Worcester boiler. Space for fridge/freezer and washing machine
- Sitting room with feature brick effect chimney wall having and an open arch leading to dining room
- Main bedroom with fitted wardrobes and 2 further bedrooms all with wood effect flooring
- Beautifully refitted bathroom with spa bath, rain shower over, and vanity unit all attractively tiled.
- The property has been redecorated throughout with calm neutral shades along with some attractive wall panelling
- Landscaped rear garden with patio area and area of flat lawn with is all enclosed with new timber fencing. The garden has been planted with fruit trees and strawberry beds, which are presently in fruit!
- Garage which has power and light and presently used as a gym with a workshop area to the rear. Further separate storage room
- Double glazed windows (some recently replaced) and gas central heating
- Block paved driveway with off road parking for one car with a further front garden
- Right at the heart of many local amenities with Hamworthy and Turlin Moor School, The Bayside Academy, St Gabriel's Church and community Hall and preschool, all set a few hundred yards away. There are local shops to include a Spar and take away foods close by and Lidl in Hamworthy is within a mile.
- The owners have found a forward purchase