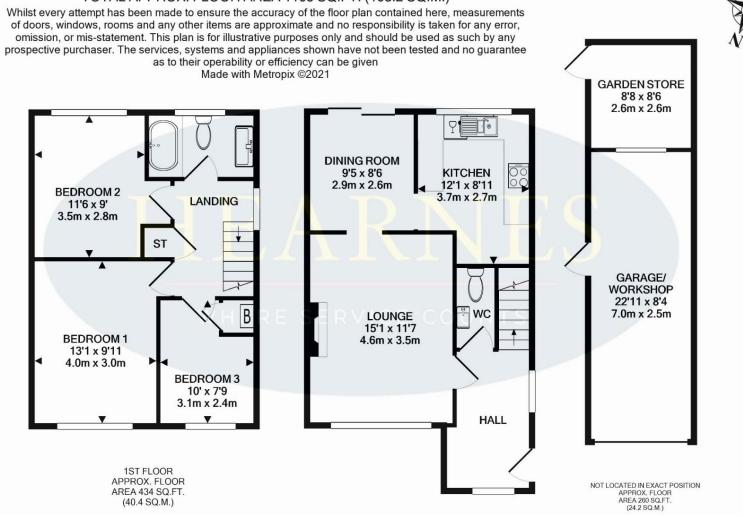

## TOTAL APPROX. FLOOR AREA 1165 SQ.FT. (108.2 SQ.M.)

GROUND FLOOR APPROX. FLOOR AREA 470 SQ.FT. (43.7 SQ.M.)