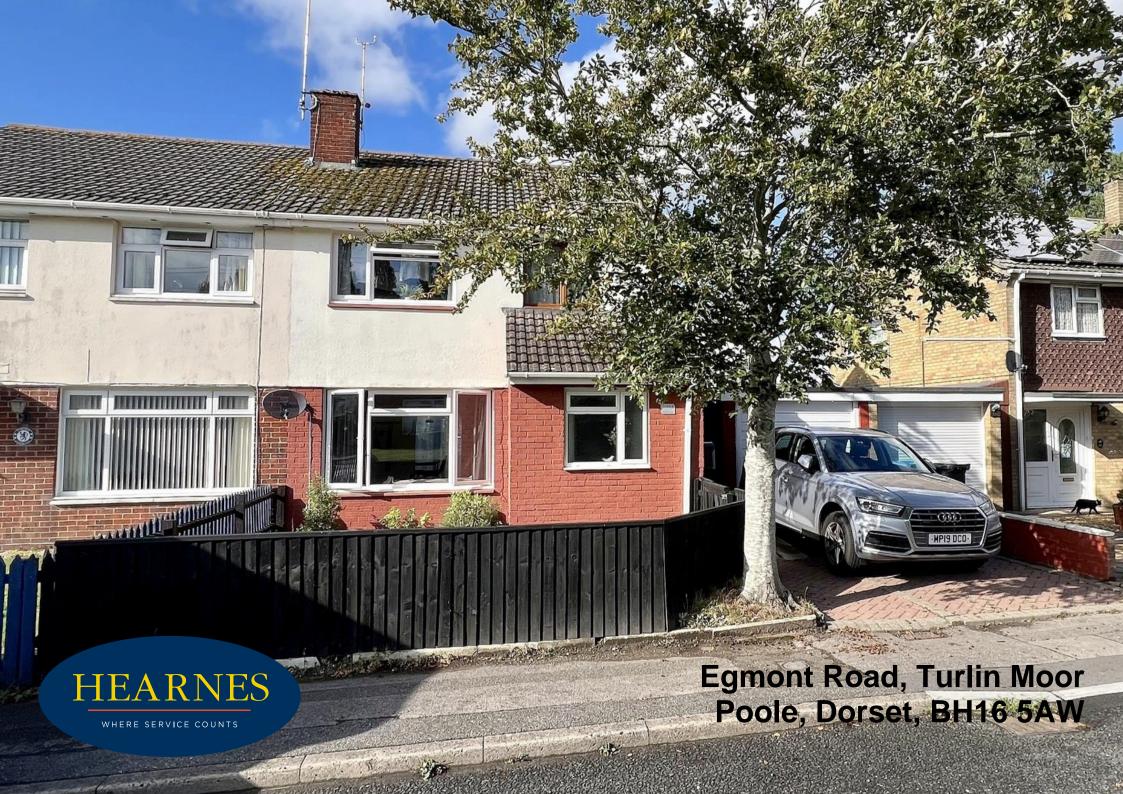

## Egmont Road, Turlin Moor, Poole, Dorset, BH16 5AW Freehold Price £319,950

A stylish and beautifully presented 3 bedroom semi-detached home set on a good-sized plot with parking and a garage. The current owners have undergone recent work to include redecoration in soft neutral tones, replaced many of the double glazed windows, and updated the kitchen and stairway. Careful attention to detail has been shown throughout the renovation process and the home has been dearly loved. The property has gas central heating, double glazing and is being sold with no forward chain. Set at the far end of Turlin Moor, the home has access to an array of nature right on its doorstep. Also ideal for cycling, walking, and running, with the current owners using the paths which lead out to Broadstone, Wimborne and Upton Country Park. Within a few hundred yards, is the huge common space that leads onto the water and this area offers a play park and natural paths which are ideal for walking and cycling. Within a quarter of a mile is the front access to Rockley Park and Ham Common local nature reserve with its stunning Harbour views and area of lush abundant wildlife.

- 3 bedroom semi-detached home that has been stylishly modernised throughout and presented in immaculate condition
- Spacious entrance hall with wood effect flooring throughout the ground floor and refitted cloakroom
- Modern refitted kitchen in a range of cream high gloss handle less units with AEG oven, Neff induction hob, Hotpoint extractor and serviced Worcester boiler. Space for fridge/freezer and washing machine
- Sitting room with feature brick effect chimney wall having and an open arch leading to dining room
- Main bedroom with fitted wardrobes and 2 further bedrooms all with wood effect flooring
- Beautifully refitted bathroom with spa bath, rain shower over, and vanity unit all attractively tiled.
- The property has been redecorated throughout with calm neutral shades along with some attractive wall panelling
- Landscaped rear garden with patio area and area of flat lawn with is all enclosed with new timber fencing. The garden has been planted with fruit trees and strawberry beds, which are presently in fruit!
- Garage which has power and light and presently used as a gym with a workshop area to the rear. Further separate storage room
- Double glazed windows (some recently replaced) and gas central heating
- Block paved driveway with off road parking for one car with a further front garden
- Right at the heart of many local amenities with Hamworthy and Turlin Moor School, The Bayside Academy, St Gabriel's Church and community Hall and preschool, all set a few hundred yards away. There are local shops to include a Spar and take away foods close by and Lidl in Hamworthy is within a mile.
- The owners have found a forward purchase