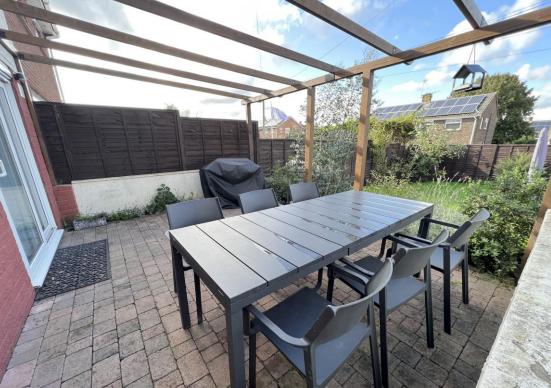

- 3 bedroom semi-detached home that has been stylishly modernised throughout and presented in immaculate condition
- Spacious entrance hall with wood effect flooring throughout the ground floor and refitted cloakroom
- Modern refitted kitchen in a range of cream high gloss handle less units with AEG oven, Neff induction hob, Hotpoint extractor and serviced Worcester boiler. Space for fridge/freezer and washing machine
- Sitting room with feature brick effect chimney wall having and an open arch leading to dining room
- Main bedroom with fitted wardrobes and 2 further bedrooms all with wood effect flooring
- Beautifully refitted bathroom with spa bath, rain shower over, and vanity unit all attractively tiled.
- The property has been redecorated throughout with calm neutral shades along with some attractive wall panelling
- Landscaped rear garden with patio area and area of flat lawn with is all enclosed with new timber fencing. The garden has been planted with fruit trees and strawberry beds, which are presently in fruit!
- Garage which has power and light and presently used as a gym with a workshop area to the rear. Further separate storage room
- Double glazed windows (some recently replaced) and gas central heating
- Block paved driveway with off road parking for one car with a further front garden
- Right at the heart of many local amenities with Hamworthy and Turlin Moor School, The Bayside Academy, St Gabriel's Church and community Hall and preschool, all set a few hundred yards away. There are local shops to include a Spar and take away foods close by and Lidl in Hamworthy is within a mile.
- The owners have found a forward purchase