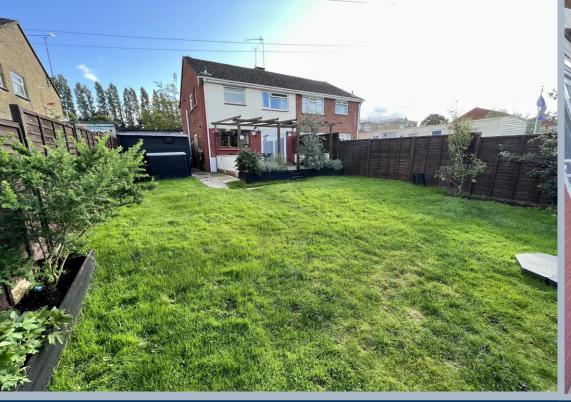

- 3 bedroom semi-detached home that has been stylishly modernised throughout and presented in immaculate condition
- Spacious entrance hall with wood effect flooring throughout the ground floor and refitted cloakroom
- Modern refitted kitchen in a range of cream high gloss handle less units with AEG oven, Neff induction hob, Hotpoint extractor and serviced Worcester boiler. Space for fridge/freezer and washing machine
- Sitting room with feature brick effect chimney wall having and an open arch leading to dining room
- Main bedroom with fitted wardrobes and 2 further bedrooms all with wood effect flooring
- Beautifully refitted bathroom with spa bath, rain shower over, and vanity unit all attractively tiled.
- The property has been redecorated throughout with calm neutral shades along with some attractive wall panelling
- Landscaped rear garden with patio area and area of flat lawn with is all enclosed with new timber fencing. The garden has been planted with fruit trees and strawberry beds, which are presently in fruit!
- Garage which has power and light and presently used as a gym with a workshop area to the rear. Further separate storage room
- Double glazed windows (some recently replaced) and gas central heating
- Block paved driveway with off road parking for one car with a further front garden
- Right at the heart of many local amenities with Hamworthy and Turlin Moor School, The Bayside Academy, St Gabriel's Church and community Hall and preschool, all set a few hundred yards away. There are local shops to include a Spar and take away foods close by and Lidl in Hamworthy is within a mile.
- The owners have found a forward purchase