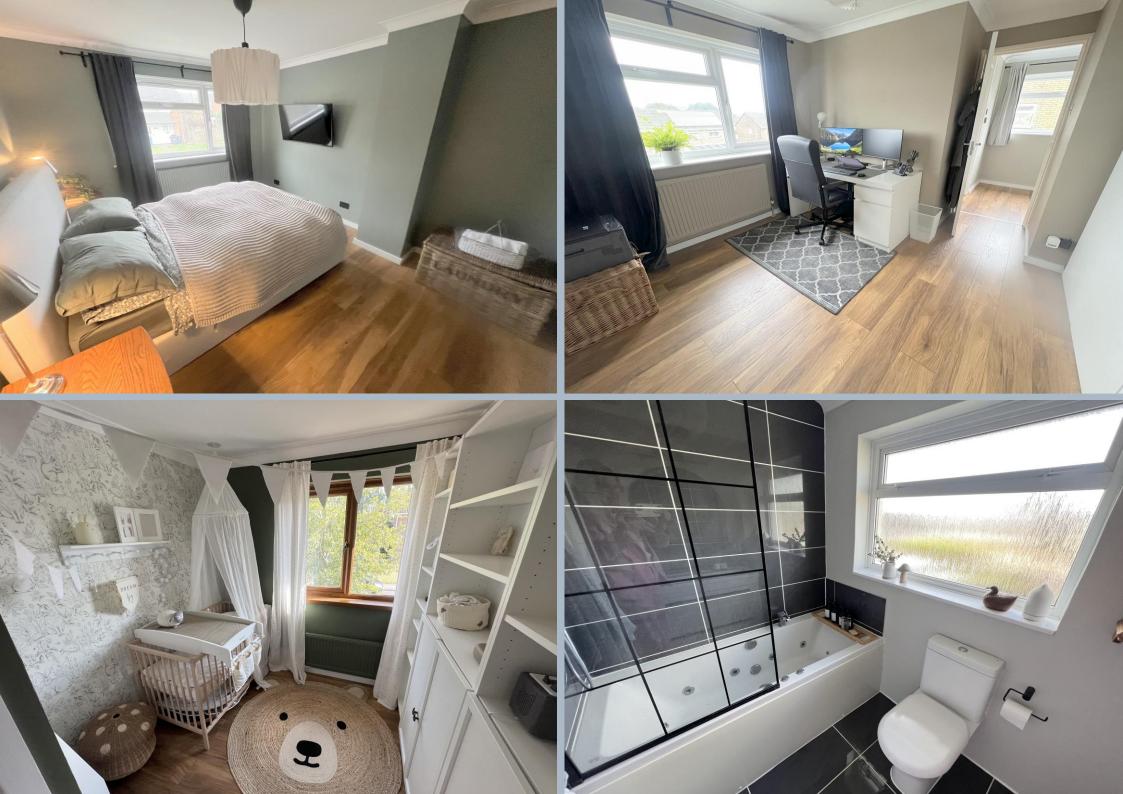

- 3 bedroom semi-detached home that has been stylishly modernised throughout and presented in immaculate condition
- Spacious entrance hall with wood effect flooring throughout the ground floor and refitted cloakroom
- Modern refitted kitchen in a range of cream high gloss handle less units with AEG oven, Neff induction hob, Hotpoint extractor and serviced Worcester boiler. Space for fridge/freezer and washing machine
- Sitting room with feature brick effect chimney wall having and an open arch leading to dining room
- Main bedroom with fitted wardrobes and 2 further bedrooms all with wood effect flooring
- Beautifully refitted bathroom with spa bath, rain shower over, and vanity unit all attractively tiled.
- The property has been redecorated throughout with calm neutral shades along with some attractive wall panelling
- Landscaped rear garden with patio area and area of flat lawn with is all enclosed with new timber fencing. The garden has been planted with fruit trees and strawberry beds, which are presently in fruit!
- Garage which has power and light and presently used as a gym with a workshop area to the rear. Further separate storage room
- Double glazed windows (some recently replaced) and gas central heating
- Block paved driveway with off road parking for one car with a further front garden
- Right at the heart of many local amenities with Hamworthy and Turlin Moor School, The Bayside Academy, St Gabriel's Church and community Hall and preschool, all set a few hundred yards away. There are local shops to include a Spar and take away foods close by and Lidl in Hamworthy is within a mile.
- The owners have found a forward purchase