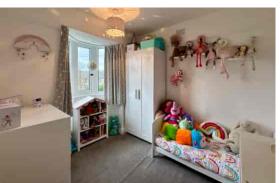

Upstairs: Three generously sized bedrooms provide comfortable living, while the family bathroom features both a bath and a separate shower enclosure for added convenience. The loft, accessed via a fitted ladder, is partially boarded—ideal for extra storage.