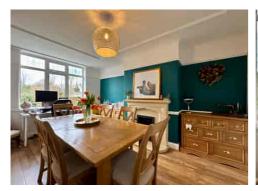

Evening Retreat: The front-facing lounge, bathed in natural light from the elegant bay window, offers a cosy space to unwind.

Entertaining & Dining: A separate dining room overlooks the rear garden, providing the perfect setting for family meals and gatherings. The well-appointed breakfast kitchen completes the ground floor, ensuring practicality and charm.