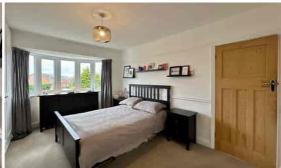

Upstairs: Three generously sized bedrooms provide comfortable living, while the family bathroom features both a bath and a separate shower enclosure for added convenience. The loft, accessed via a fitted ladder, is partially boarded—ideal for extra storage.