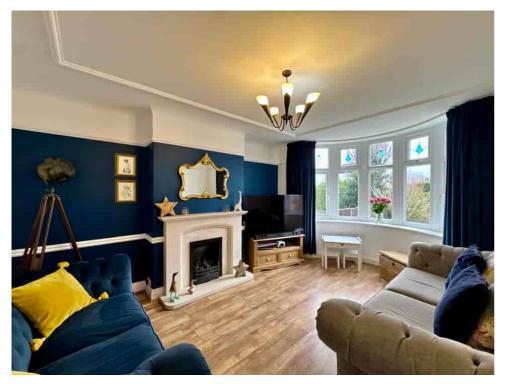

Evening Retreat: The front-facing lounge, bathed in natural light from the elegant bay window, offers a cosy space to unwind.

Entertaining & Dining: A separate dining room overlooks the rear garden, providing the perfect setting for family meals and gatherings. The well-appointed breakfast kitchen completes the ground floor, ensuring practicality and charm.