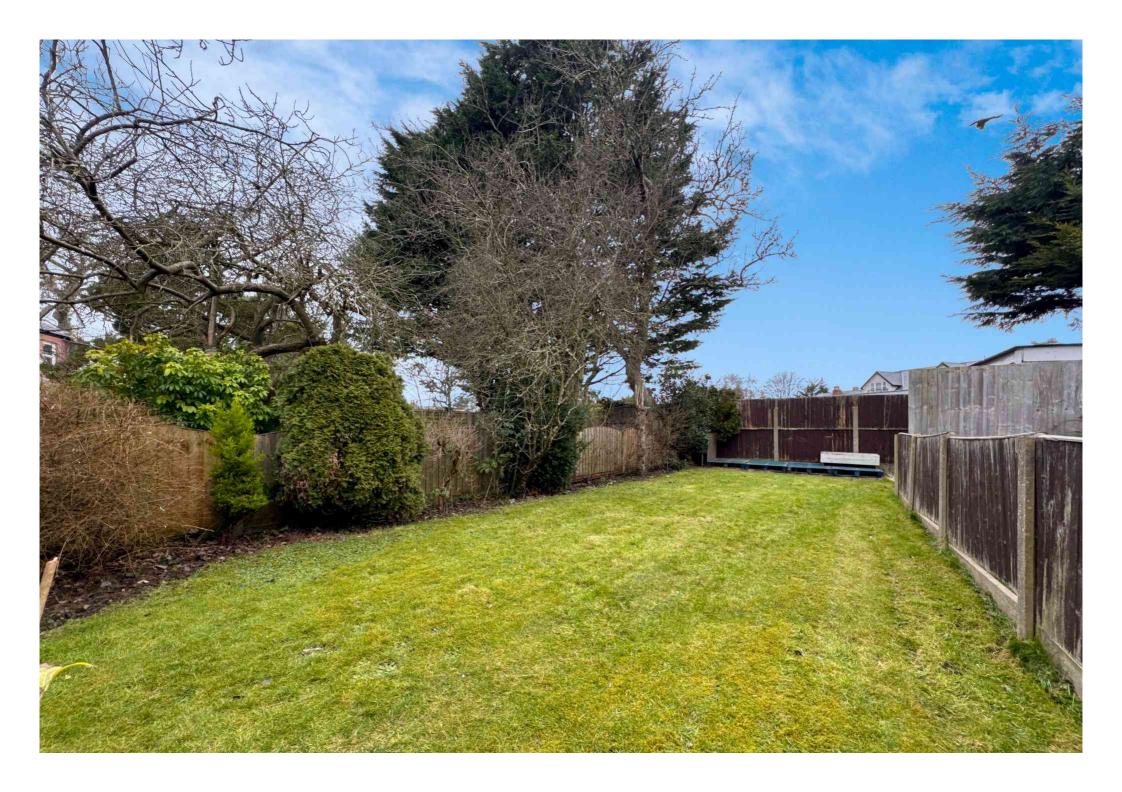

Outdoor Living: The large, enclosed rear garden is perfect for energetic children and pets alike. A garden workshop, complete with power, sits at the bottom of the garden—ideal for hobbies or extra storage.