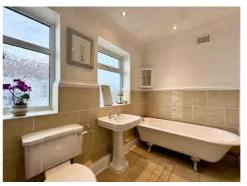

Upstairs: Three generously sized bedrooms provide comfortable living, while the family bathroom features both a bath and a separate shower enclosure for added convenience. The loft, accessed via a fitted ladder, is partially boarded—ideal for extra storage.