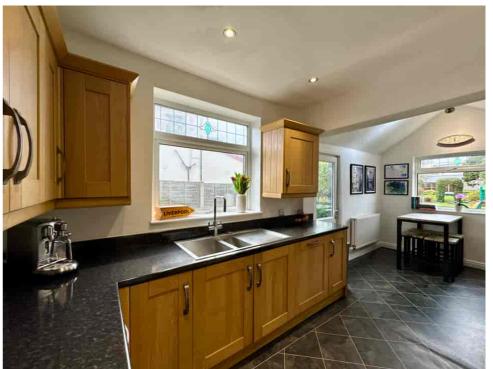

Evening Retreat: The front-facing lounge, bathed in natural light from the elegant bay window, offers a cosy space to unwind.

Entertaining & Dining: A separate dining room overlooks the rear garden, providing the perfect setting for family meals and gatherings. The well-appointed breakfast kitchen completes the ground floor, ensuring practicality and charm.