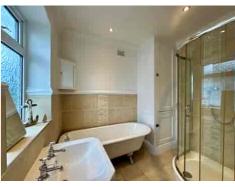

Upstairs: Three generously sized bedrooms provide comfortable living, while the family bathroom features both a bath and a separate shower enclosure for added convenience. The loft, accessed via a fitted ladder, is partially boarded—ideal for extra storage.