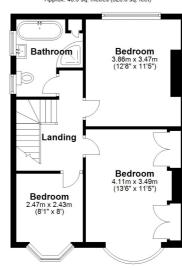

Upstairs: Three generously sized bedrooms provide comfortable living, while the family bathroom features both a bath and a separate shower enclosure for added convenience. The loft, accessed via a fitted ladder, is partially boarded—ideal for extra storage.

Ground Floor Approx. 74.4 sq. metres (801.0 sq. feet)

First Floor Approx. 48.9 sq. metres (526.6 sq. feet)

Total area: approx. 123.3 sq. metres (1327.6 sq. feet)

Plan produced using PlanUp.