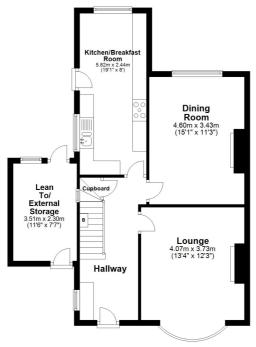

Arriving: With attractive kerb appeal and off-road parking for two cars, the warm welcome continues inside. Step into a spacious hallway, where the character of the original parquet flooring sets the tone for the rest of the home.

Evening Retreat: The front-facing lounge, bathed in natural light from the elegant bay window, offers a cosy space to unwind.

Entertaining & Dining: A separate dining room overlooks the rear garden, providing the perfect setting for family meals and gatherings. The well-appointed breakfast kitchen completes the ground floor, ensuring practicality and charm.

Upstairs: Three generously sized bedrooms provide comfortable living, while the family bathroom features both a bath and a separate shower enclosure for added convenience. The loft, accessed via a fitted ladder, is partially boarded—ideal for extra storage.

Ground Floor Approx. 74.4 sq. metres (801.0 sq. feet)

First Floor Approx. 48.9 sq. metres (526.6 sq. feet)

Total area: approx. 123.3 sq. metres (1327.6 sq. feet)

Plan produced using PlanUp.