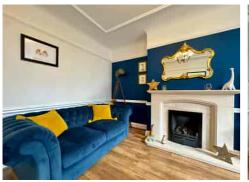

Evening Retreat: The front-facing lounge, bathed in natural light from the elegant bay window, offers a cosy space to unwind.

Entertaining & Dining: A separate dining room overlooks the rear garden, providing the perfect setting for family meals and gatherings. The well-appointed breakfast kitchen completes the ground floor, ensuring practicality and charm.