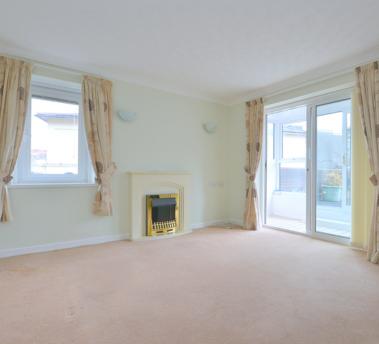

#### Living room:

4m x 3.69m (13' 1" x 12' 1") Double glazed windows, electric heater, opening to the kitchen, sliding door to the sun room

#### Sun room:

2.77m x 1.01m (9' 1" x 3' 4") Door to the sun terrace, double glazed windows