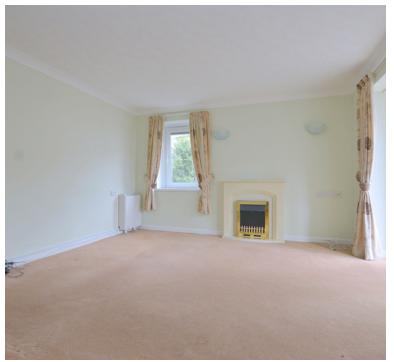

#### Living room:

4m x 3.69m (13' 1" x 12' 1") Double glazed windows, electric heater, opening to the kitchen, sliding door to the sun room