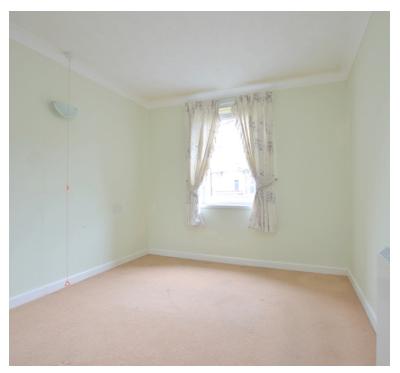

#### Bedroom 1:

2.96m x 2.68m (9' 9" x 8' 10") Electric heater, double glazed window, wardrobe

#### Bedroom 2:

2.98m x 2.44m (9' 9" x 8' 0") Electric heater, double glazed window