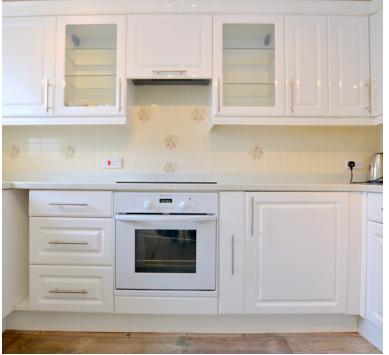

#### Kitchen:

3.19m x 1.76m (10' 6" x 5' 9") Sink unit, floor and wall units, oven and hob, double glazed window,