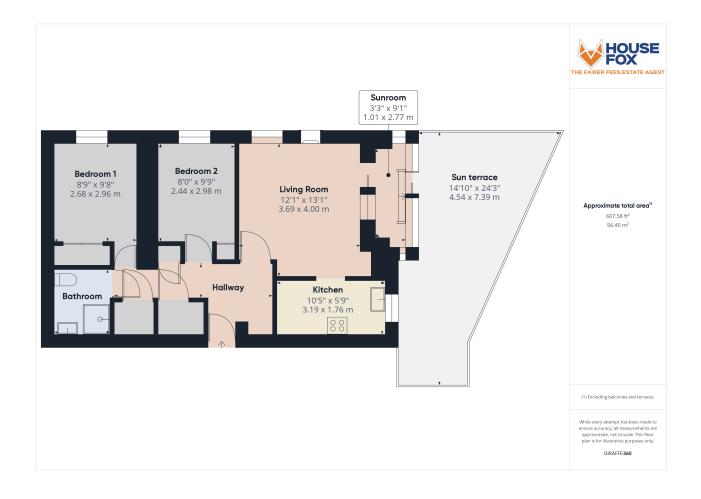

#### **ROOM DESCRIPTIONS**

#### Living room:

4m x 3.69m (13' 1" x 12' 1") Double glazed windows, electric heater, opening to the kitchen, sliding door to the sun room

#### Sun room:

2.77m x 1.01m (9' 1" x 3' 4") Door to the sun terrace, double glazed windows

#### Sun terrace:

7.39m MAX x 4.54m MAX (24' 3" x 14' 11") A lovely private area, perfect for chilling out, or entertaining family or friends

#### Kitchen:

3.19m x 1.76m (10' 6" x 5' 9") Sink unit, floor and wall units, oven and hob, double glazed window,

#### Bedroom 1:

2.96m x 2.68m (9' 9" x 8' 10") Electric heater, double glazed window, wardrobe

#### Bedroom 2:

2.98m x 2.44m (9' 9" x 8' 0") Electric heater, double glazed window

#### Shower room:

Shower cubicle, wash hand basin, low level WC, heated towel rail