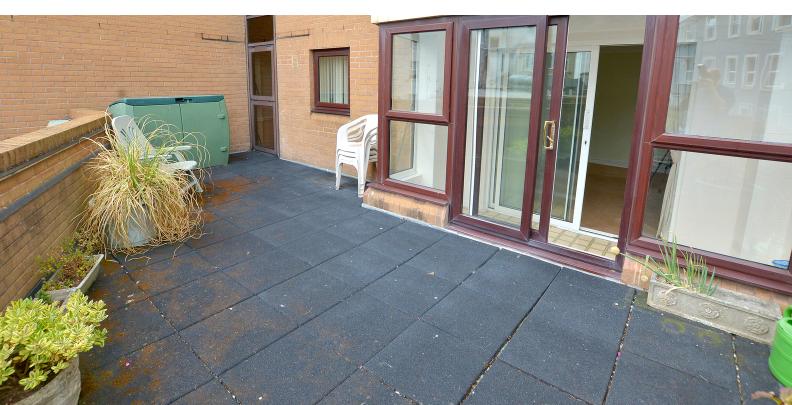

#### Sun terrace:

7.39m MAX x 4.54m MAX (24' 3" x 14' 11") A lovely private area, perfect for chilling out, or entertaining family or friends