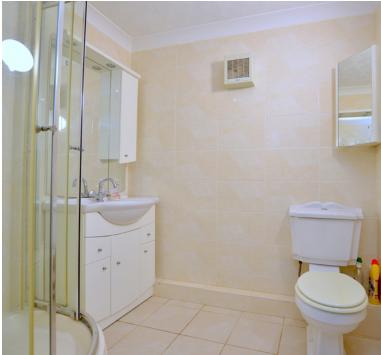

#### Shower room:

Shower cubicle, wash hand basin, low level WC, heated towel rail