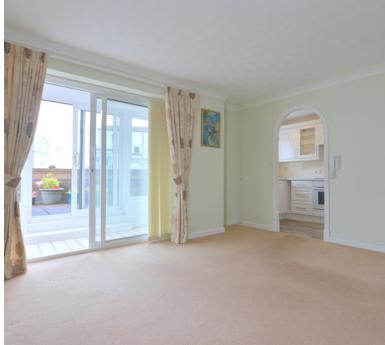

#### Living room:

4m x 3.69m (13' 1" x 12' 1") Double glazed windows, electric heater, opening to the kitchen, sliding door to the sun room

#### Sun room:

2.77m x 1.01m (9' 1" x 3' 4") Door to the sun terrace, double glazed windows