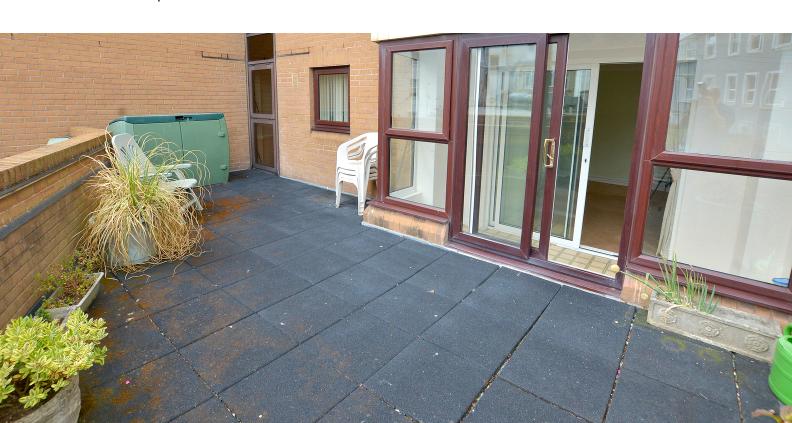

The apartment is accessed via a lift or stairs, and once inside comprises hallway with cupboards, lounge, small sun room, 2 bedrooms, kitchen, shower room, electric heating, double glazing, and this apartment has its own private sun terrace that would easily accommodate 6-10 people for barbecues or alfresco dining.

## Sun terrace:

7.39m MAX x 4.54m MAX (24' 3" x 14' 11") A lovely private area, perfect for chilling out, or entertaining family or friends