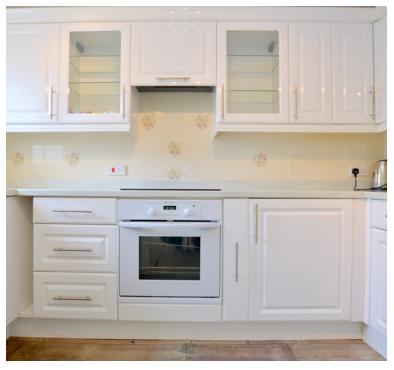

#### Kitchen:

3.19m x 1.76m (10' 6" x 5' 9") Sink unit, floor and wall units, oven and hob, double glazed window,