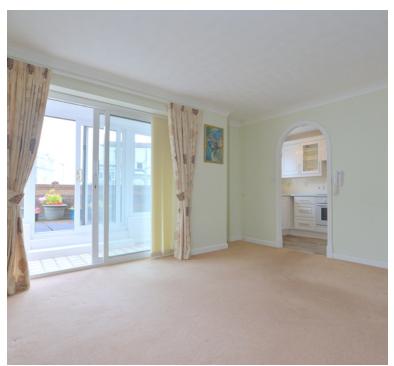

# Living room:

4m x 3.69m (13' 1" x 12' 1") Double glazed windows, electric heater, opening to the kitchen, sliding door to the sun room

#### Sun room:

2.77m x 1.01m (9' 1" x 3' 4") Door to the sun terrace, double glazed windows