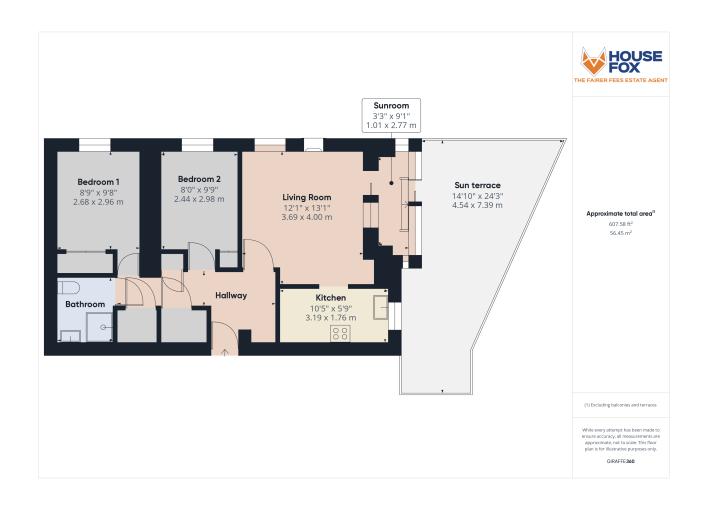

# Hallway:

Cupboards, one housing the hot water tank

# Living room:

4m x 3.69m (13' 1" x 12' 1") Double glazed windows, electric heater, opening to the kitchen, sliding door to the sun room

#### Sun room:

2.77m x 1.01m (9' 1" x 3' 4") Door to the sun terrace, double glazed windows

## Sun terrace:

7.39m MAX x 4.54m MAX (24' 3" x 14' 11") A lovely private area, perfect for chilling out, or entertaining family or friends

#### Kitchen:

3.19m x 1.76m (10' 6" x 5' 9") Sink unit, floor and wall units, oven and hob, double glazed window,

## Bedroom 1:

2.96m x 2.68m (9' 9" x 8' 10") Electric heater, double glazed window, wardrobe

#### Bedroom 2:

2.98m x 2.44m (9' 9" x 8' 0") Electric heater, double glazed window

#### Shower room:

Shower cubicle, wash hand basin, low level WC, heated towel rail