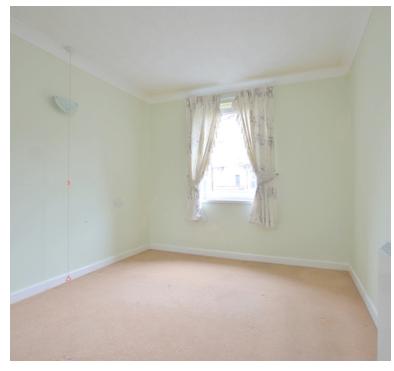

## Bedroom 1:

2.96m x 2.68m (9' 9" x 8' 10") Electric heater, double glazed window, wardrobe

#### Bedroom 2:

2.98m x 2.44m (9' 9" x 8' 0") Electric heater, double glazed window