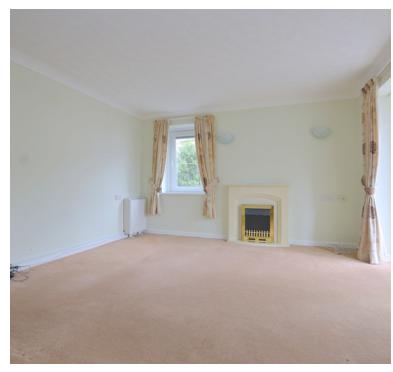

# Living room:

4m x 3.69m (13' 1" x 12' 1") Double glazed windows, electric heater, opening to the kitchen, sliding door to the sun room

#### Sun room:

2.77m x 1.01m (9' 1" x 3' 4") Door to the sun terrace, double glazed windows