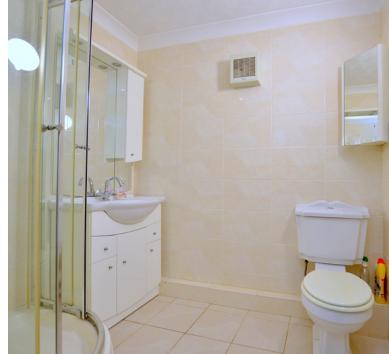

#### Shower room:

Shower cubicle, wash hand basin, low level WC, heated towel rail