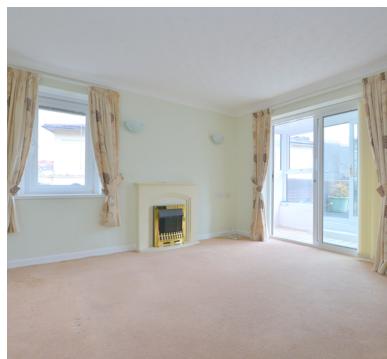

# Living room:

4m x 3.69m (13' 1" x 12' 1") Double glazed windows, electric heater, opening to the kitchen, sliding door to the sun room

#### Sun room:

2.77m x 1.01m (9' 1" x 3' 4") Door to the sun terrace, double glazed windows

## Sun terrace:

7.39m MAX x 4.54m MAX (24' 3" x 14' 11") A lovely private area, perfect for chilling out, or entertaining family or friends