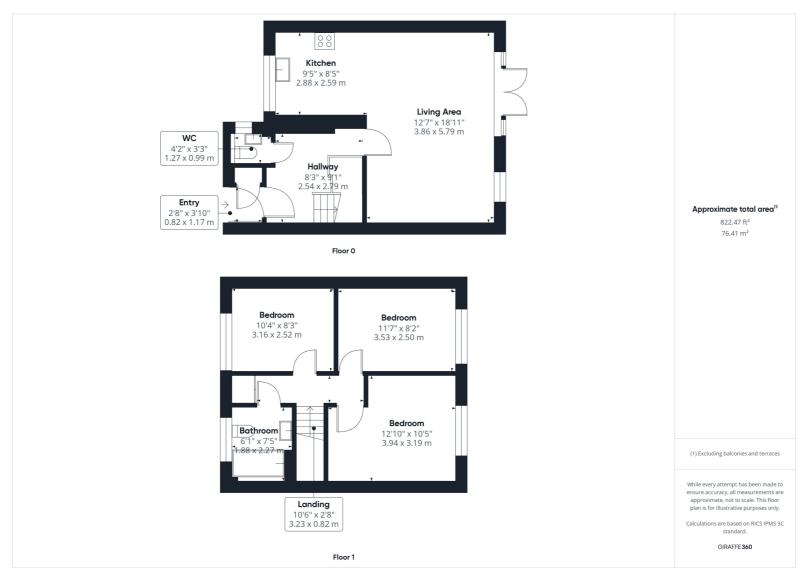

A well presented three bedroom terraced family home positioned within a cul de sac in the popular village of Ickleford.

The ground floor accommodation comprises entrance porch and hallway with access to WC and a bright and airy open plan living area with modern fitted kitchen with breakfast bar and dining area. The dining area provides double doors opening onto the rear garden.

To the upstairs are three generous bedrooms and modern family bathroom suite.

Outside is a paved, Southerly facing rear garden and a front garden mainly laid to lawn. The property owns a garage in the block to the rear.