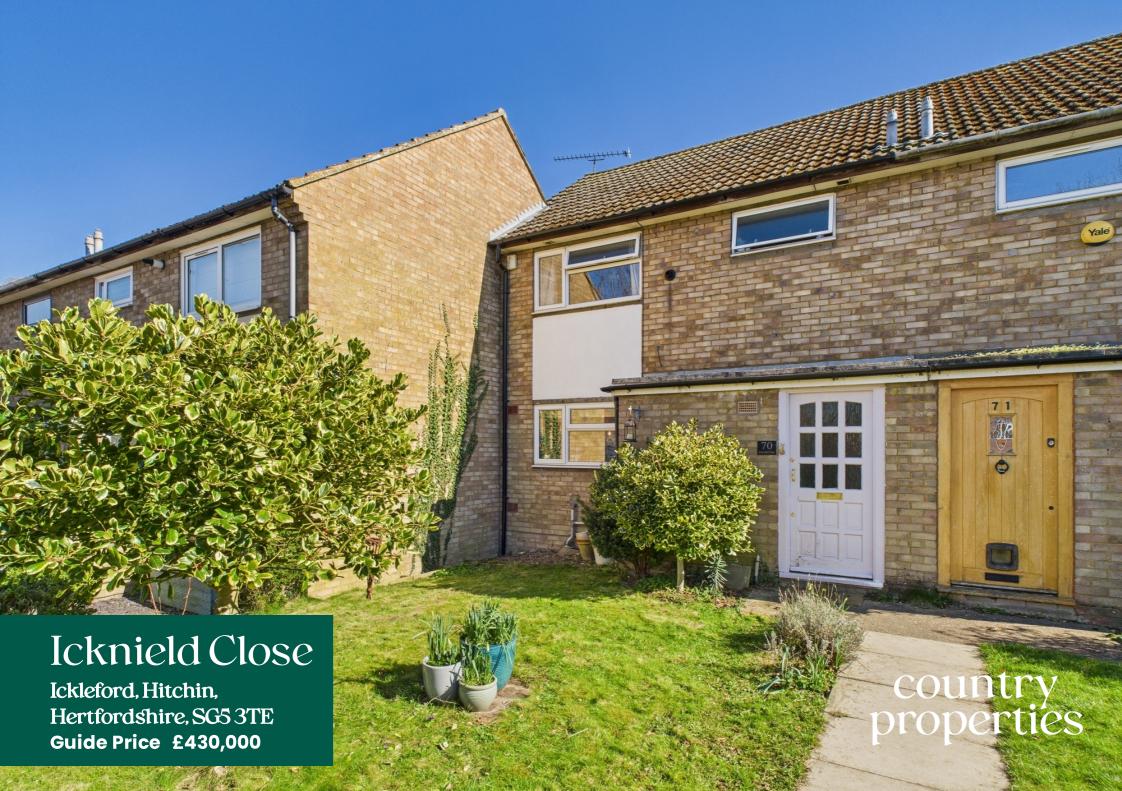

A well presented three bedroom terraced family home positioned within a cul de sac in the popular village of Ickleford.

The ground floor accommodation comprises entrance porch and hallway with access to WC and a bright and airy open plan living area with modern fitted kitchen with breakfast bar and dining area. The dining area provides double doors opening onto the rear garden.

To the upstairs are three generous bedrooms and modern family bathroom suite.

Outside is a paved, Southerly facing rear garden and a front garden mainly laid to lawn. The property owns a garage in the block to the rear.

- Three bedroom family home
- Popular Village location
- Modern fitted kitchen and bathroom
- Garage en bloc
- Southerly facing rear garden
- 7 mins drive, 1.8 miles to Hitchin town centre (as per Google maps)
- 6 mins drive, 1.9 miles to Hitchin train station (as per Google maps)