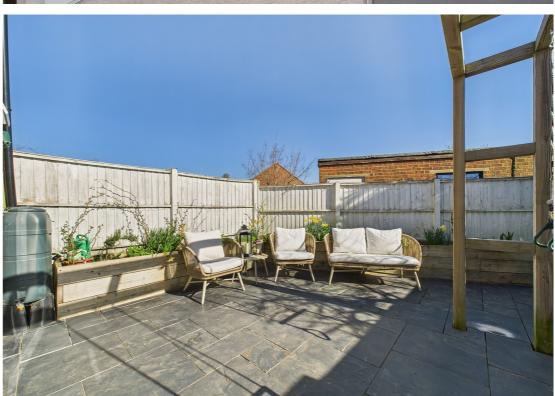

To the upstairs are three generous bedrooms and modern family bathroom suite.

Outside is a paved, Southerly facing rear garden and a front garden mainly laid to lawn. The property owns a garage in the block to the rear.