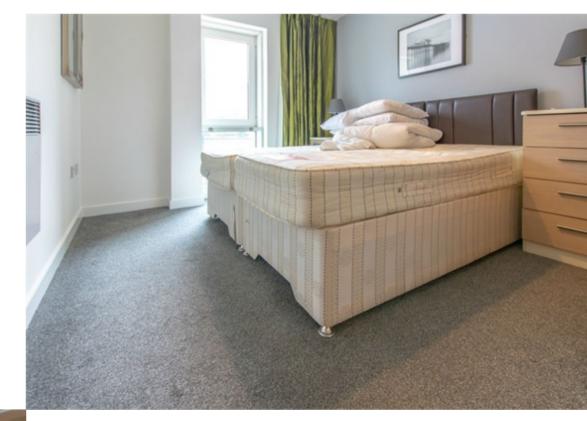

#### Bedroom

Good size double bedroom with carpeted flooring, built-in double wardrobe, wall mounted electric heater and large double glazed window.