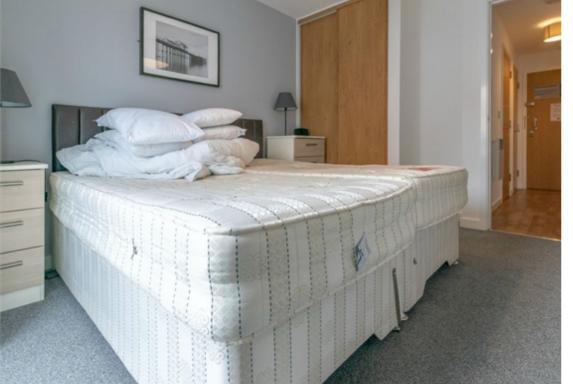

#### Bedroom

Good size double bedroom with carpeted flooring, built-in double wardrobe, wall mounted electric heater and large double glazed window.