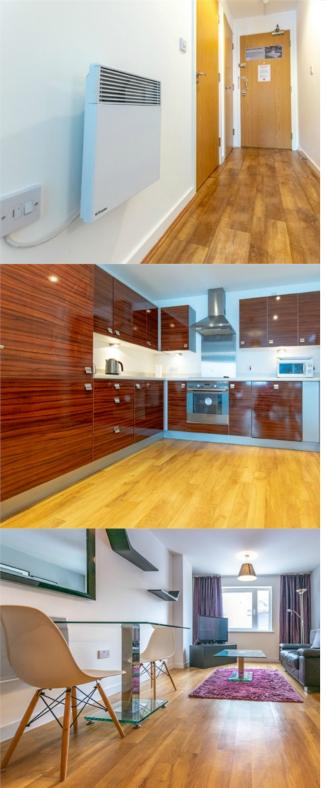

#### **Entrance Hallway**

Laminate flooring, wall mounted electric heater, telecom entry system, large cupboard housing water cylinder and doors to all rooms.

#### Lounge/Diner

Good size lounge/diner furnished with sofa, arm chair, glass coffee table, tv unit and and dining table with 4 chairs. Laminate flooring, wall mounted electric heaters and large double glazed window. Open to;

#### Kitchen

Modern fully fitted kitchen complete with washer/dryer, fridge/freezer, dishwasher and electric oven and hob with stainless steel extractor hood above. Stainless steel sink with mixer tap. Laminate flooring.