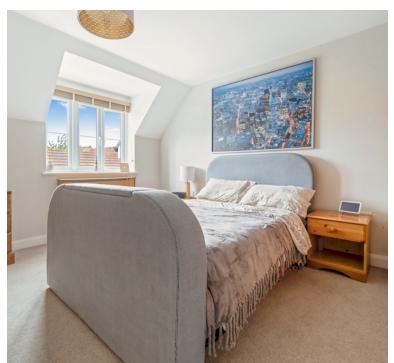

#### **Bedroom One**

12' 8"  $\times$  10' 5" (3.86m  $\times$  3.17m) UPVC double glazed window to rear aspect, radiator and storage cupboard, additional space which is currently being used as office space could also be used as a storage area or walk in wardrobe

## **Bedroom Two**

11' 0" x 7' 0" (3.35m x 2.13m) UPVC double glazed window to front aspect, radiator.