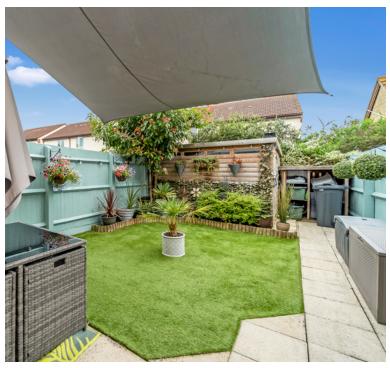

#### Rear Garden

Fully enclosed rear garden mainly laid to artificial lawn with patio areas, shed and gate to side driveway.