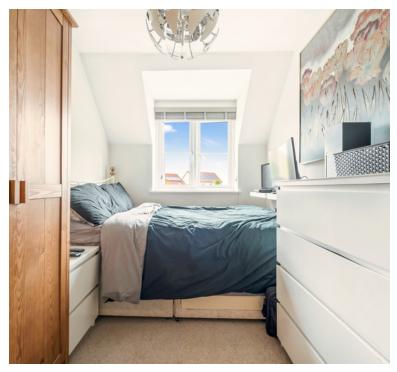

#### **Bedroom One**

12' 8"  $\times$  10' 5" (3.86m  $\times$  3.17m) UPVC double glazed window to rear aspect, radiator and storage cupboard, additional space which is currently being used as office space could also be used as a storage area or walk in wardrobe