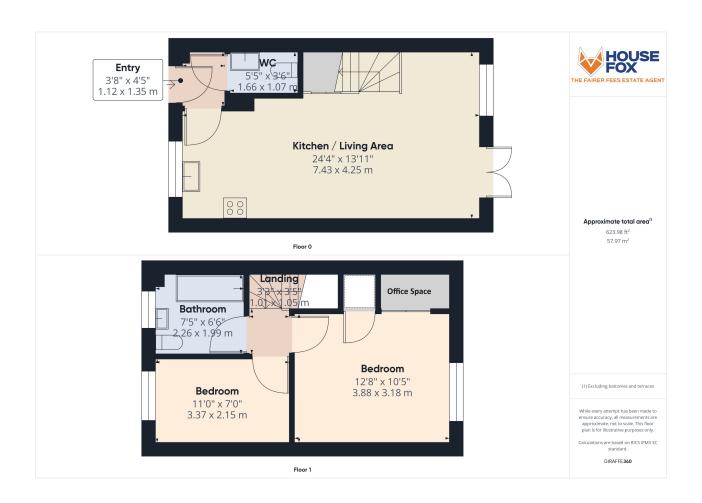

#### **Entrance**

Main front door opening through to;

#### **Entrance Hall**

Doors to downstairs WC and living areas, radiator.

# Kitchen/Dining Room/Living Room

24' 4" x 13' 11" (7.42m x 4.24m) Beautiful open plan living area which has UPVC double glazed window to front aspect and UPVC double glazed window to rear aspect, UPVC double glazed french doors open out to the rear garden, back into the kitchen you have a range of base and wall units inset sink and drainer with mixer taps over, integrated gas hob with oven under and extractor over, space for fridge/freezer, lovely integrated breakfast bar. Radiators and storage cupboards make up for the rest of the living areas.

# Stairs Rising to First Floor Landing

#### **Bedroom One**

12' 8"  $\times$  10' 5" (3.86m  $\times$  3.17m) UPVC double glazed window to rear aspect, radiator and storage cupboard, additional space which is currently being used as office space could also be used as a storage area or walk in wardrobe

## **Bedroom Two**

11' 0" x 7' 0" (3.35m x 2.13m) UPVC double glazed window to front aspect, radiator.

## **Bathroom**

7' 5" x 6' 6" (2.26m x 1.98m) UPVC double glazed obscure window to front aspect, low level WC, wash hand basin, paneled bath with shower screen and shower over, heated towel rail.

# FLOORPLAN & EPC