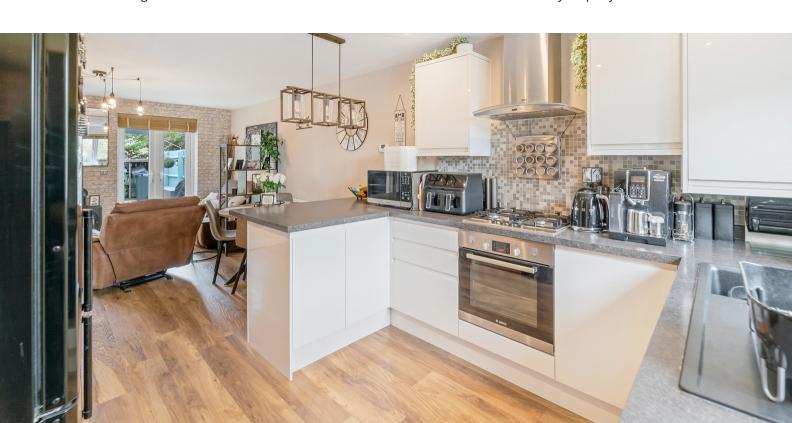

# Kitchen/Dining Room/Living Room

24' 4" x 13' 11" (7.42m x 4.24m) Beautiful open plan living area which has UPVC double glazed window to front aspect and UPVC double glazed window to rear aspect, UPVC double glazed french doors open out to the rear garden, back into the kitchen you have a range of base and wall units inset sink and drainer with mixer taps over, integrated gas hob with oven under and extractor over, space for fridge/freezer, lovely integrated breakfast bar. Radiators and storage cupboards make up for the rest of the living areas.