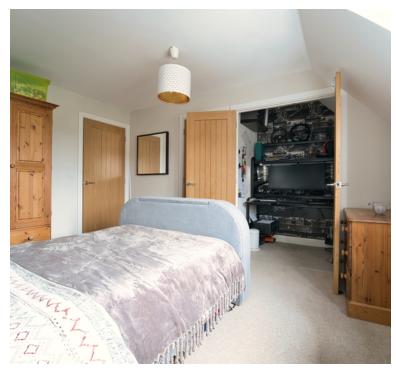

## **Bedroom Two**

11' 0" x 7' 0" (3.35m x 2.13m) UPVC double glazed window to front aspect, radiator.