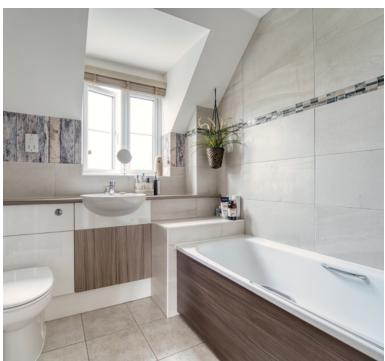

## **Bathroom**

7' 5" x 6' 6" (2.26m x 1.98m) UPVC double glazed obscure window to front aspect, low level WC, wash hand basin, paneled bath with shower screen and shower over, heated towel rail.