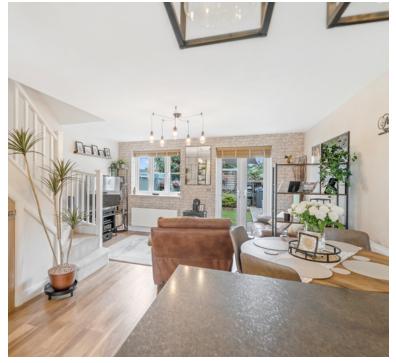

# Kitchen/Dining Room/Living Room

24' 4" x 13' 11" (7.42m x 4.24m) Beautiful open plan living area which has UPVC double glazed window to front aspect and UPVC double glazed window to rear aspect, UPVC double glazed french doors open out to the rear garden, back into the kitchen you have a range of base and wall units inset sink and drainer with mixer taps over, integrated gas hob with oven under and extractor over, space for fridge/freezer, lovely integrated breakfast bar. Radiators and storage cupboards make up for the rest of the living areas.

#### Rear Garden

Fully enclosed rear garden mainly laid to artificial lawn with patio areas, shed and gate to side driveway.