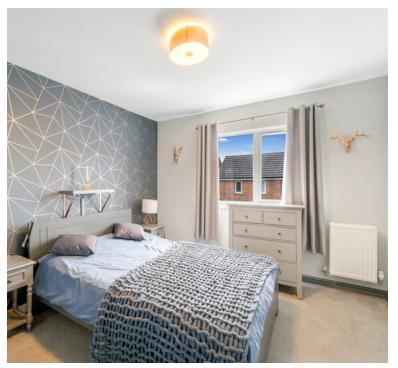

### Bedroom 1

12' 2" x 10' 0" (3.71m x 3.05m) Radiator; Upvc double glazed window to rear

#### Bedroom 2

12' 2" x 10' 2" (3.71m x 3.10m) Radiator; Upvc double glazed window to rear