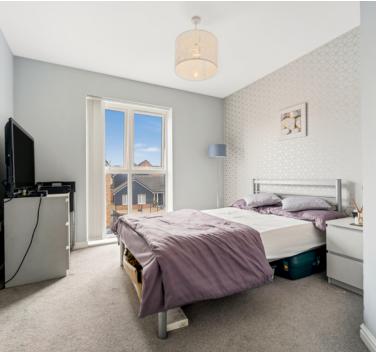

### Bedroom 1

12' 2" x 10' 0" (3.71m x 3.05m) Radiator; Upvc double glazed window to rear

#### Bedroom 2

12' 2" x 10' 2" (3.71m x 3.10m) Radiator; Upvc double glazed window to rear