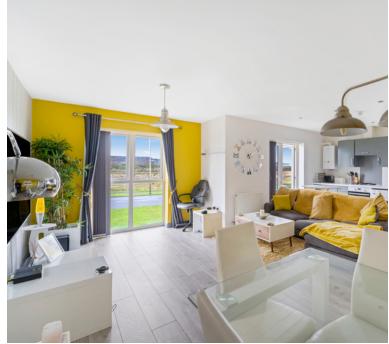

Accessed via either the rear parking area or a front door with stairs leading up to the top floor, the apartment's entrance hall welcomes you with doors to all rooms and a convenient store cupboard. The living room seamlessly flows into the kitchen, which features a range of wall and base units, gas hob with extractor hood, electric oven, and ample space for essential appliances. Two sets of French doors open out onto the delightful balcony, offering a perfect spot for relaxation or entertaining.

# Open plan kitchen/living

16' 4" x 20' 7" (4.98m x 6.27m) unusual shape room so measurements are approx - Radiator; Upvc double glazed windows and 2 sets french doors out to 'wrap around' balcony Kitchen area offers range of wall and base units with worktops over, gas hob with extractor hood over and electric oven under, spaces for dishwasher, washing machine and fridge freezer, inset stainless steel sink/drainer