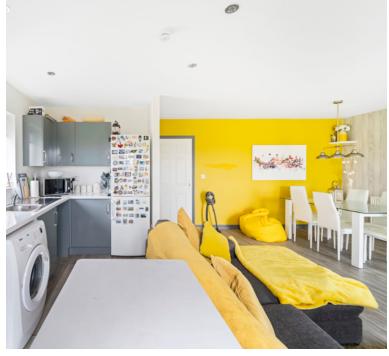

Accessed via either the rear parking area or a front door with stairs leading up to the top floor, the apartment's entrance hall welcomes you with doors to all rooms and a convenient store cupboard. The living room seamlessly flows into the kitchen, which features a range of wall and base units, gas hob with extractor hood, electric oven, and ample space for essential appliances. Two sets of French doors open out onto the delightful balcony, offering a perfect spot for relaxation or entertaining.

# Open plan kitchen/living

16' 4" x 20' 7" (4.98m x 6.27m) unusual shape room so measurements are approx - Radiator; Upvc double glazed windows and 2 sets french doors out to 'wrap around' balcony Kitchen area offers range of wall and base units with worktops over, gas hob with extractor hood over and electric oven under, spaces for dishwasher, washing machine and fridge freezer, inset stainless steel sink/drainer