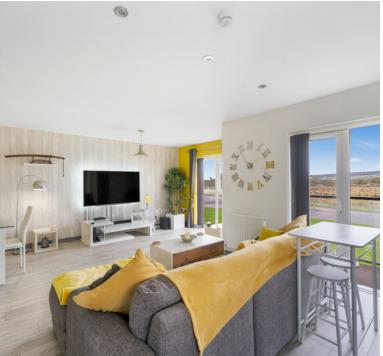

Accessed via either the rear parking area or a front door with stairs leading up to the top floor, the apartment's entrance hall welcomes you with doors to all rooms and a convenient store cupboard. The living room seamlessly flows into the kitchen, which features a range of wall and base units, gas hob with extractor hood, electric oven, and ample space for essential appliances. Two sets of French doors open out onto the delightful balcony, offering a perfect spot for relaxation or entertaining.

# Open plan kitchen/living

16' 4" x 20' 7" (4.98m x 6.27m) unusual shape room so measurements are approx - Radiator; Upvc double glazed windows and 2 sets french doors out to 'wrap around' balcony Kitchen area offers range of wall and base units with worktops over, gas hob with extractor hood over and electric oven under, spaces for dishwasher, washing machine and fridge freezer, inset stainless steel sink/drainer