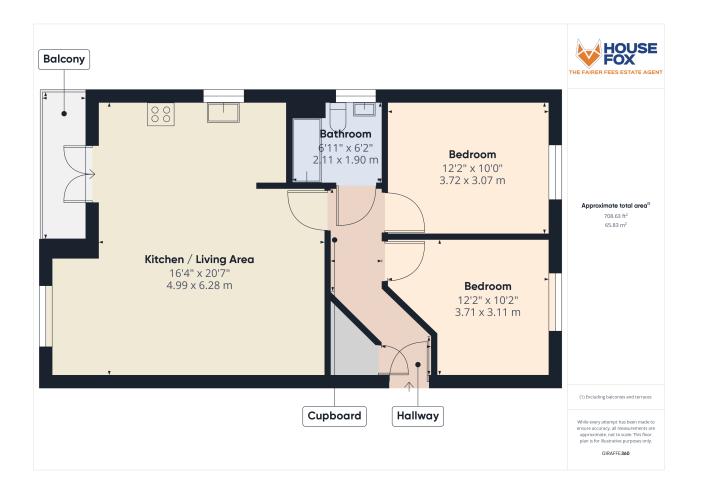

Accessed via either the rear parking area or a front door with stairs leading up to the top floor, the apartment's entrance hall welcomes you with doors to all rooms and a convenient store cupboard. The living room seamlessly flows into the kitchen, which features a range of wall and base units, gas hob with extractor hood, electric oven, and ample space for essential appliances. Two sets of French doors open out onto the delightful balcony, offering a perfect spot for relaxation or entertaining.

The apartment comprises two spacious double bedrooms, providing comfortable living spaces for residents. The bathroom is fitted with a white suite comprising WC, basin, and a bath with shower over.

Outside, the rear parking area provides one allocated space, with additional on-street parking available for added convenience. This superb flat is ideally located close to local shops, schools, and bus routes, making it an attractive choice for first-time buyers or investors alike.

# Open plan kitchen/living

16' 4" x 20' 7" (4.98m x 6.27m) unusual shape room so measurements are approx - Radiator; Upvc double glazed windows and 2 sets french doors out to 'wrap around' balcony Kitchen area offers range of wall and base units with worktops over, gas hob with extractor hood over and electric oven under, spaces for dishwasher, washing machine and fridge freezer, inset stainless steel sink/drainer

### Bedroom 1

12' 2" x 10' 0" (3.71m x 3.05m) Radiator; Upvc double glazed window to rear

#### Bedroom 2

12' 2" x 10' 2" (3.71m x 3.10m) Radiator; Upvc double glazed window to rear

### Bathroom

6' 11" x 6' 2" (2.11m x 1.88m) Radiator; Upvc double glazed window to side; white suite of WC, basin and bath with shower over