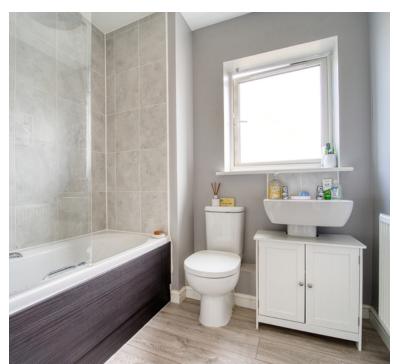

### Bathroom

6' 11" x 6' 2" (2.11m x 1.88m) Radiator; Upvc double glazed window to side; white suite of WC, basin and bath with shower over