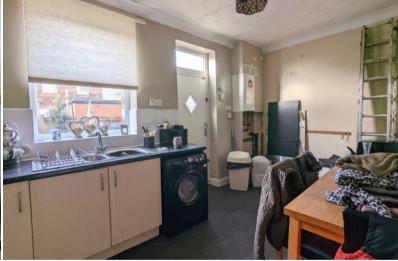

The property benefits from double glazing, gas central heating throughout and has off street parking available via back yard or ample on street outside.

The council tax band is A.

The interior of this beautifully presented property comprises a spacious living room, fitted kitchen and dining area on the ground floor. The first floor consists of 2 bedrooms and the family bathroom. The exterior boasts a private rear yard, perfect for enjoying the summer months.