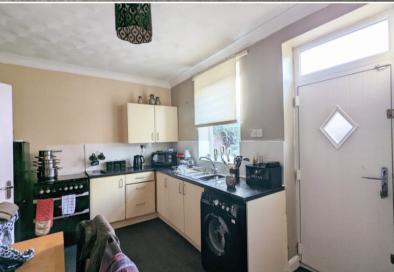

The property benefits from double glazing, gas central heating throughout and has off street parking available via back yard or ample on street outside.

The council tax band is A.

The interior of this beautifully presented property comprises a spacious living room, fitted kitchen and dining area on the ground floor. The first floor consists of 2 bedrooms and the family bathroom. The exterior boasts a private rear yard, perfect for enjoying the summer months.