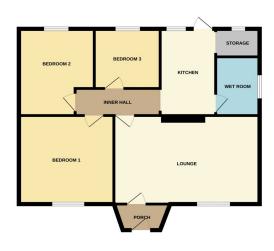

#### **ENTRANCE PORCH**

door to lounge.

#### **LOUNGE**

19' 7" x 12' 6" (5.97m x 3.81m) (approx.) UPVC window to front and radiator.

# **INNER LOBBY**

Loft access.

## **KITCHEN**

12' 3" x 7' 2" (3.73m x 2.18m) (approx.) Fitted with a range of base and eye level units, stainless steel sink unit with mixer tap, part tiled walls, integrated oven, hob, extractor fan, fridge freezer space, cupboard, plumbing and space for washing machine, wall mounted gas boiler, UPVC window to rear and door to rear.

#### **WET ROOM**

Fitted with a three piece suite comprising WC, wash hand basin and shower cubicle, radiator, part tiled walls and window to side.

#### **BEDROOM ONE**

12' 9" x 12' 7" (3.89m x 3.84m) (approx.) UPVC window to front, laminated flooring, fitted wardrobes and radiator.

#### **BEDROOM TWO**

Composite door to front, tongue and groove walls and 12' 3" x 10' 2" (3.73m x 3.10m) (approx.) UPVC window to side, radiator.

#### **BEDROOM THREE**

8' 11" x 8' 5" (2.72m x 2.57m) (approx.) UPVC window to rear, radiator.

# **AGENTS NOTE**

The floorplan is for illustrative purposes only. Fixtures and fittings may not represent the current state of the property. Not to scale and is meant as a guide only.

Westfield

Hereward