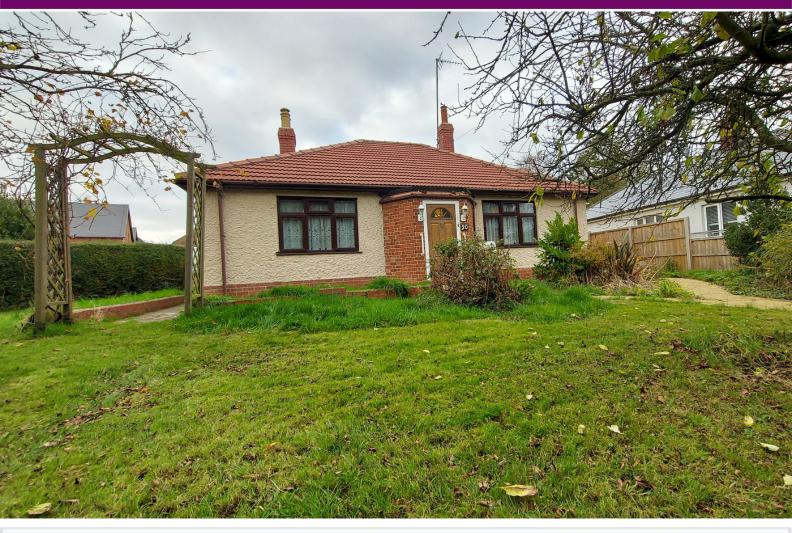

# 20 St Peters Road, Bourne, Lincolnshire PE10 9NF

£300,000

\*\*\*DETACHED PRIVATE LOCATION\*\*\* Rosedale are delighted to offer to the market this very desirable property located within walking distance to Bourne town centre, Bourne Grammar and Bourne academy. This is a rare opportunity to be able to purchase a detached bungalow this close to the town centre and the very popular Wellhead green space. The bungalow sits back from the road with plenty of garden frontage, it has driveway access to the side leading to a garage and a substantial rear garden. There are three bedrooms, lounge, entrance porch, kitchen and wet room. The property would benefit from some updating and is being sold with no onward chain. To fully appreciate this property, viewings are highly recommended. EPC Energy Rating Currently Unavailable/Council Tax Band C.

### OUTSIDE

Rear garden - Brick built shed, laid to lawn, paved patio, greenhouse, driveway leading to sectional garage.

Front - Laid to lawn, mature shrubs and trees.