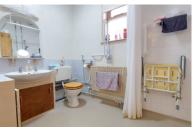

#### **WET ROOM**

Fitted with a three piece suite comprising WC, wash hand basin and shower cubicle, radiator, part tiled walls and window to side.