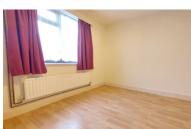

#### **BEDROOM ONE**

12' 9" x 12' 7" (3.89m x 3.84m) (approx.) UPVC window to front, laminated flooring, fitted wardrobes and radiator.

#### **BEDROOM TWO**

Composite door to front, tongue and groove walls and 12' 3" x 10' 2" (3.73m x 3.10m) (approx.) UPVC window to side, radiator.

#### **BEDROOM THREE**

8' 11" x 8' 5" (2.72m x 2.57m) (approx.) UPVC window to rear, radiator.