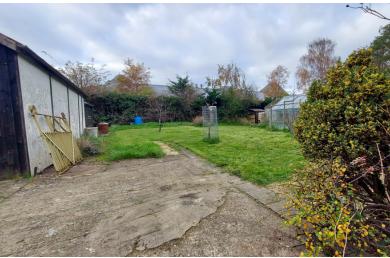

### OUTSIDE

Rear garden - Brick built shed, laid to lawn, paved patio, greenhouse, driveway leading to sectional garage.

Front - Laid to lawn, mature shrubs and trees.