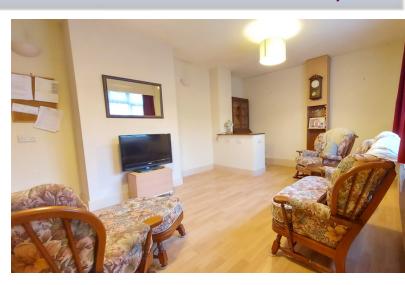

#### **LOUNGE**

19' 7" x 12' 6" (5.97m x 3.81m) (approx.) UPVC window to front and radiator.