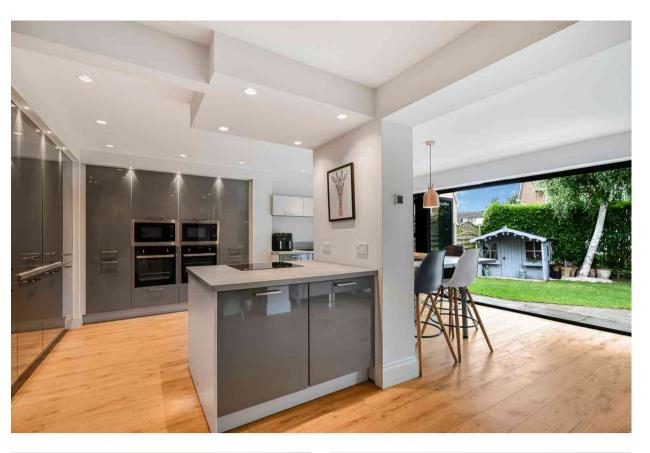

## Claygate, York YO31 0NW

Redmove proudly presents this skilfully extended semi-detached home, nestled in the heart of a quiet cul-de-sac, boasting over 2000 sq ft of versatile living space. This bright and adaptable family home comprises an inviting entrance hall with ample storage and a cozy family room at the front. The rear of the home reveals an expansive open-plan living area featuring a sleek, modern gloss kitchen with integrated appliances, a dining area, a spacious living space, and two sets of bi-folding doors that seamlessly extend the indoor living to the rear garden. Additionally, there is a home office that can serve as an extra bedroom or reception room, along with a separate utility room and ground floor WC.