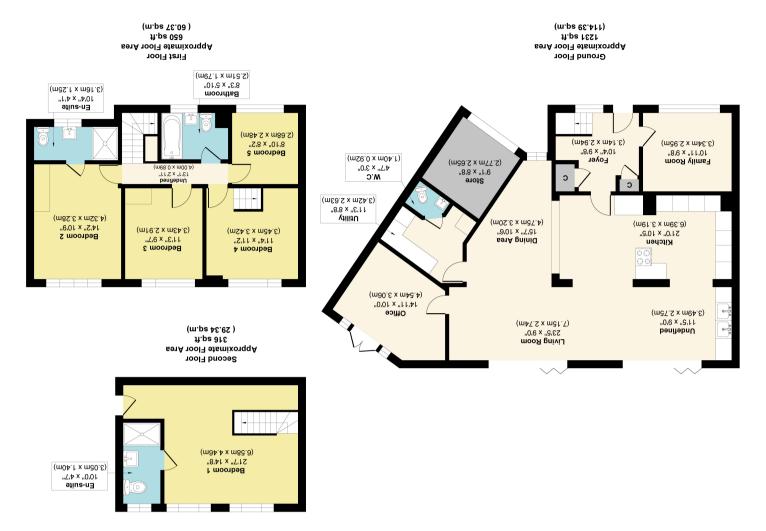

**M. D. D. D. D. D. S. CULA STEA STORY A. Gross Internal Floor Area 2197 sq. ft / 204.10 scale.** Illustration for identification purposes only, measurements are approximate, not to scale. produced by Pixels44.co.uk

The first floor hosts four generously sized bedrooms, including one with an ensuite shower room. The second floor also offers a luxurious, spacious bedroom complete with a modern ensuite bathroom.

Externally, the property is enhanced by a gravelled front driveway, a store and an enclosed rear garden with mature borders, a well-maintained lawn, and a patio area perfect for relaxation and entertaining. Lovingly extended and meticulously maintained by the current owners, this home is poised to attract significant interest. Early viewing is highly recommended to fully appreciate all that this exceptional property has to offer.