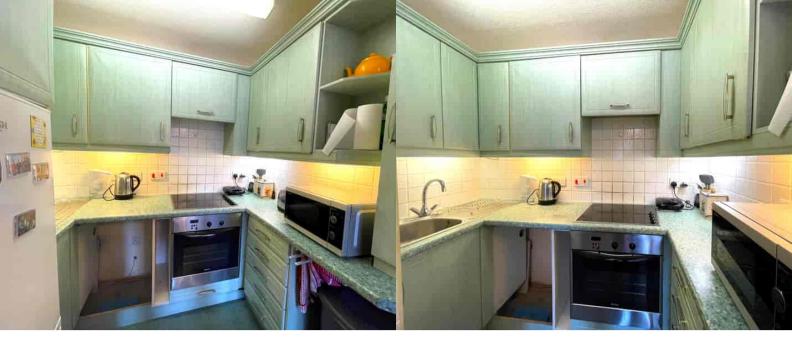

#### Lounge

Rear aspect double glazed doors, emergency pull cord, storage heater.

**Kitchen** Range of units, space for appliances.