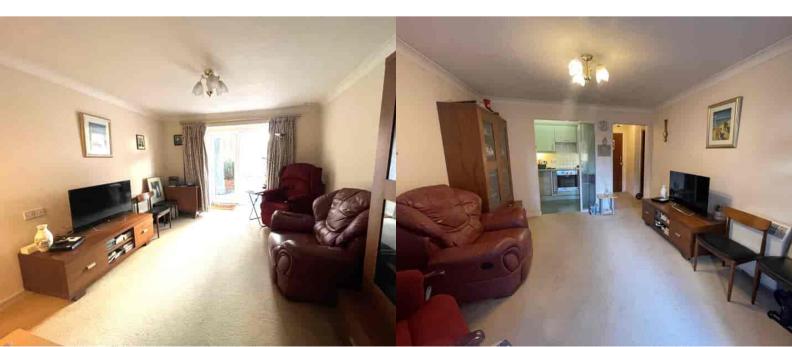

#### Lounge

Rear aspect double glazed doors, emergency pull cord, storage heater.

**Kitchen** Range of units, space for appliances.