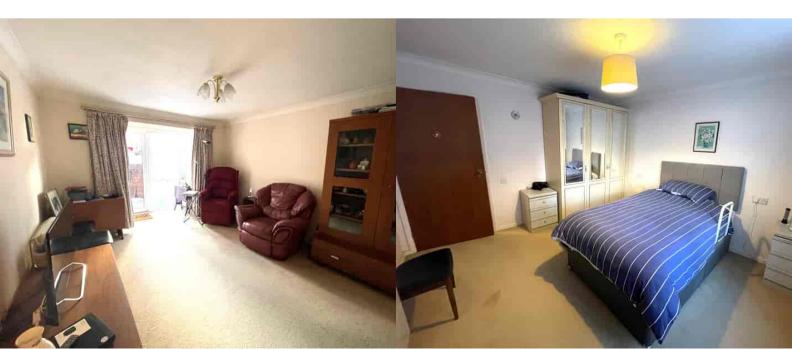

#### Bedroom

Double glazed window, emergency pull cord, fitted wardrobe

**Shower Room** Low level w.c, shower unit, wash hand basin