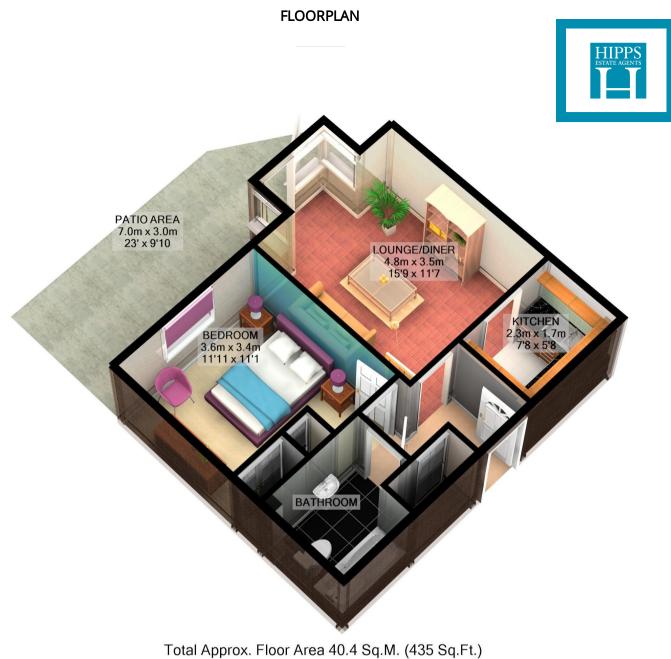

## **ROOM DESCRIPTIONS**

## **Ground Floor**

### **Communal Entrance Hall**

Stairs and lift access to upper floors, door to flat

#### **Entrance Hall**

Doors to:

#### Lounge

Rear aspect double glazed doors, emergency pull cord, storage heater.

**Kitchen** Range of units, space for appliances.

#### Bedroom

Double glazed window, emergency pull cord, fitted wardrobe

**Shower Room** Low level w.c, shower unit, wash hand basin

# Outside

**Garden** Accessed from the lounge, paved.

For illustrative purposes only. Decorative finishes, fixtures, fittings and furnishings do not represent the current state of the property. Measurements are approximate. Not to scale. www.energyassessuk.com