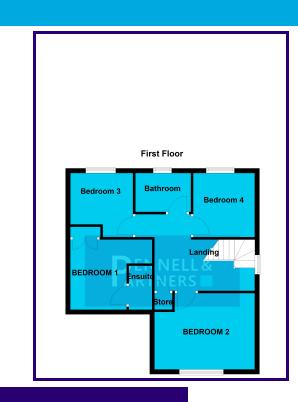

Generous Bedrooms: With four well-sized bedrooms, this property ensures ample space for family members and guests alike. Each bedroom is designed with comfort and style in mind. The master bedroom benefits from built in wardrobe space, and a modern Ensuite with shower.

# First Floor Landing

# Bedroom One

4.18m x 2.95m (13' 9" x 9' 8")

#### **Ensuite**

## **Bedroom Two**

3.78m x 3.22m (12' 5" x 10' 7")

## **Bedroom Three**

3.18m x 2.02m (10' 5" x 6' 8")

#### **Bedroom Four**

2.81m x 2.69m (9' 3" x 8' 10")

### **Bathroom**