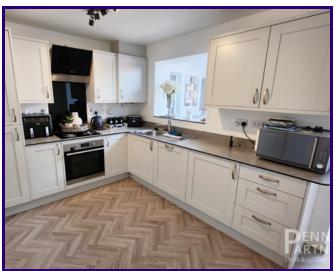

#### **ABOUT THE PROPERTY**

Modern Kitchen/Diner: The heart of the home, this modern kitchen/diner offers plenty of space for cooking, dining, and entertaining. It provides a welcoming environment for family gatherings and social events.

#### KITCHEN/DINER

5.137m x 2.673m (16' 10" x 8' 9")