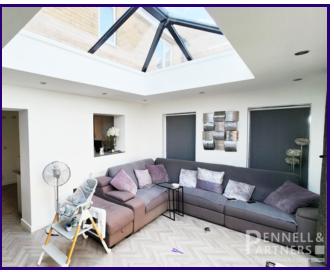

Downstairs W/C: A conveniently positioned downstairs WC, adding convenience for yourselves of guests.

Spacious: The highlight of this home is the contemporary extension that extends from the large openplan kitchen/diner. The orangery is enhanced by a beautiful lantern roof light, flooding the space with natural light, coupled with Bi-folding doors and providing a seamless connection between indoor and outdoor living.

# Orangery

5.446m x 3.421m (17' 10" x 11' 3")