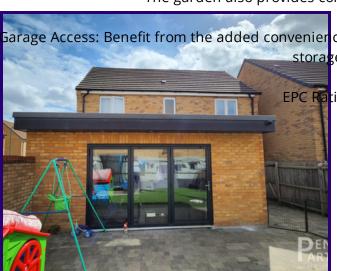

Enclosed Garden: The property includes a private, enclosed garden, perfect for enjoying outdoor activities or simply relaxing in your own serene space.

The garden also provides convenient access to the garage.

# Garden space

Garden is made up of lawn, decking and slabs. With Bifold doors opening into garden from Orangery. There is door to access the garage easily.