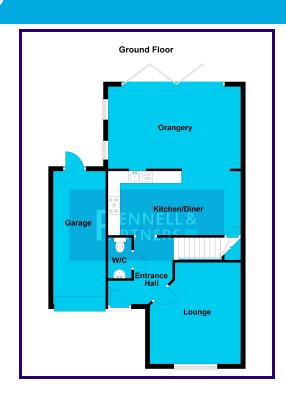

Downstairs W/C: A conveniently positioned downstairs WC, adding convenience for yourselves of guests.

Spacious: The highlight of this home is the contemporary extension that extends from the large openplan kitchen/diner. The orangery is enhanced by a beautiful lantern roof light, flooding the space with natural light, coupled with Bi-folding doors and providing a seamless connection between indoor and outdoor living.

## LOUNGE

3.786m (max) x 4.266m (max) (12' 5" x 14' 0")

## W/C

0.972m x 1.703m (3' 2" x 5' 7")

#### KITCHEN/DINER

5.137m x 2.673m (16' 10" x 8' 9")

# Orangery

5.446m x 3.421m (17' 10" x 11' 3")

## Garage

Single Garage with plastered walls and boarded. Access from front of property and a door to access from rear garden