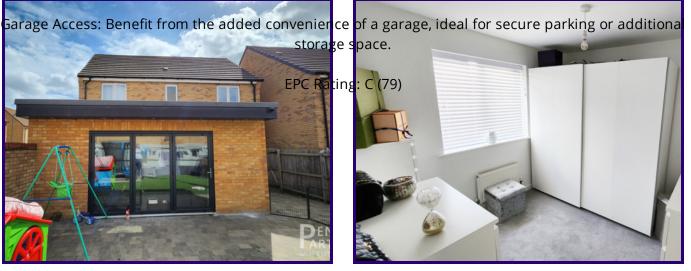

Enclosed Garden: The property includes a private, enclosed garden, perfect for enjoying outdoor activities or simply relaxing in your own serene space.

The garden also provides convenient access to the garage.

## Garage

Single Garage with plastered walls and boarded. Access from front of property and a door to access from rear garden

# Garden space

Garden is made up of lawn, decking and slabs. With Bifold doors opening into garden from Orangery. There is door to access the garage easily.