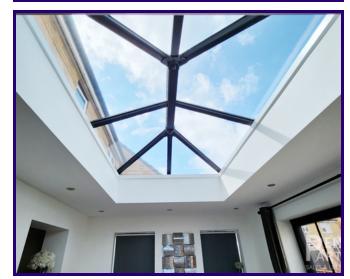

Downstairs W/C: A conveniently positioned downstairs WC, adding convenience for yourselves of guests.

Spacious: The highlight of this home is the contemporary extension that extends from the large openplan kitchen/diner. The orangery is enhanced by a beautiful lantern roof light, flooding the space with natural light, coupled with Bi-folding doors and providing a seamless connection between indoor and outdoor living.

# Orangery

5.446m x 3.421m (17' 10" x 11' 3")