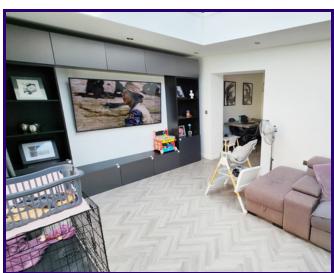

#### **ABOUT THE PROPERTY**

Modern Kitchen/Diner: The heart of the home, this modern kitchen/diner offers plenty of space for cooking, dining, and entertaining. It provides a welcoming environment for family gatherings and social events.

#### KITCHEN/DINER

5.137m x 2.673m (16' 10" x 8' 9")