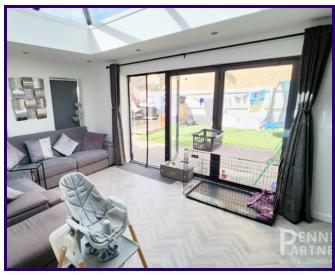

Downstairs W/C: A conveniently positioned downstairs WC, adding convenience for yourselves of guests.

Spacious: The highlight of this home is the contemporary extension that extends from the large openplan kitchen/diner. The orangery is enhanced by a beautiful lantern roof light, flooding the space with natural light, coupled with Bi-folding doors and providing a seamless connection between indoor and outdoor living.

# Orangery

5.446m x 3.421m (17' 10" x 11' 3")