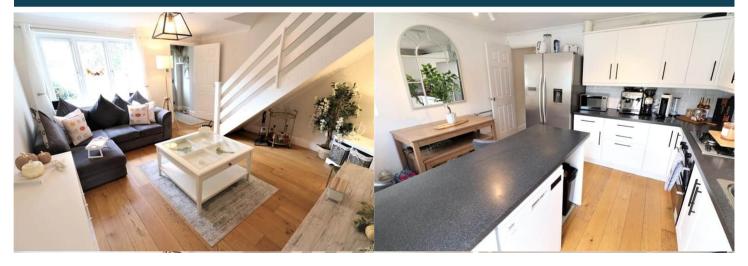

The property is tenanted and rental yields can be obtained through Bettermove.

The interior of this well presented property comprises a spacious living room and fitted kitchen with dining area on the ground floor. The first floor consists of 2 bedrooms and the family bathroom. The exterior boasts a private rear garden, perfect for enjoying the summer months.