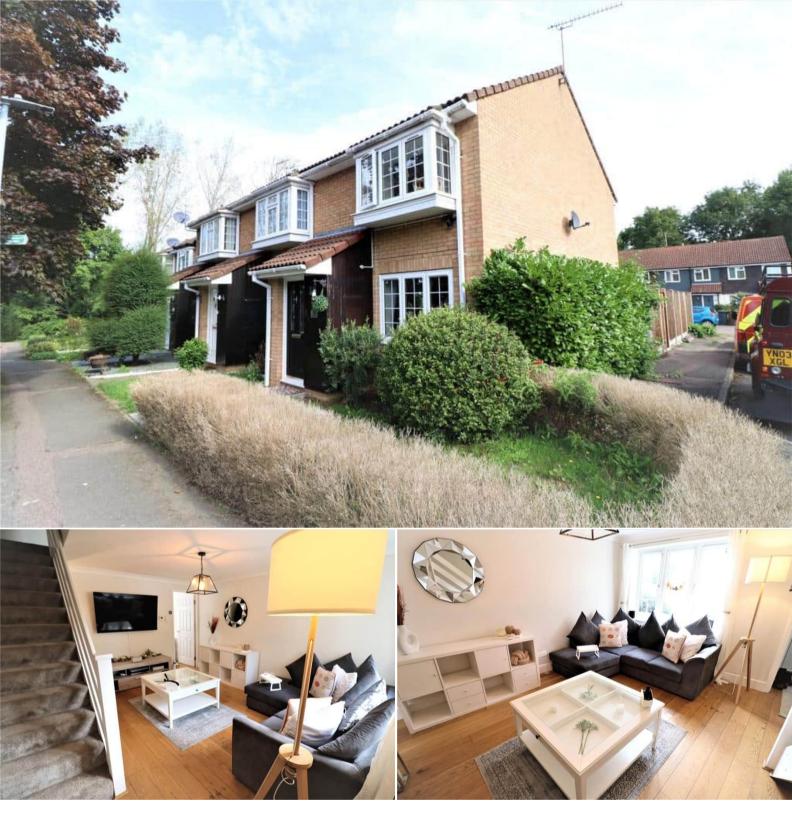

## Danziger Way Borehamwood

Bettermove are proud to present this 2 bedroom end of terrace in Borehamwood available with no forward chain.

The property benefits from double glazing, gas central heating throughout and has off street parking available via an allocated parking space. The council tax band is D.

The property is tenanted and rental yields can be obtained through Bettermove.

The interior of this well presented property comprises a spacious living room and fitted kitchen with dining area on the ground floor. The first floor consists of 2 bedrooms and the family bathroom. The exterior boasts a private rear garden, perfect for enjoying the summer months.