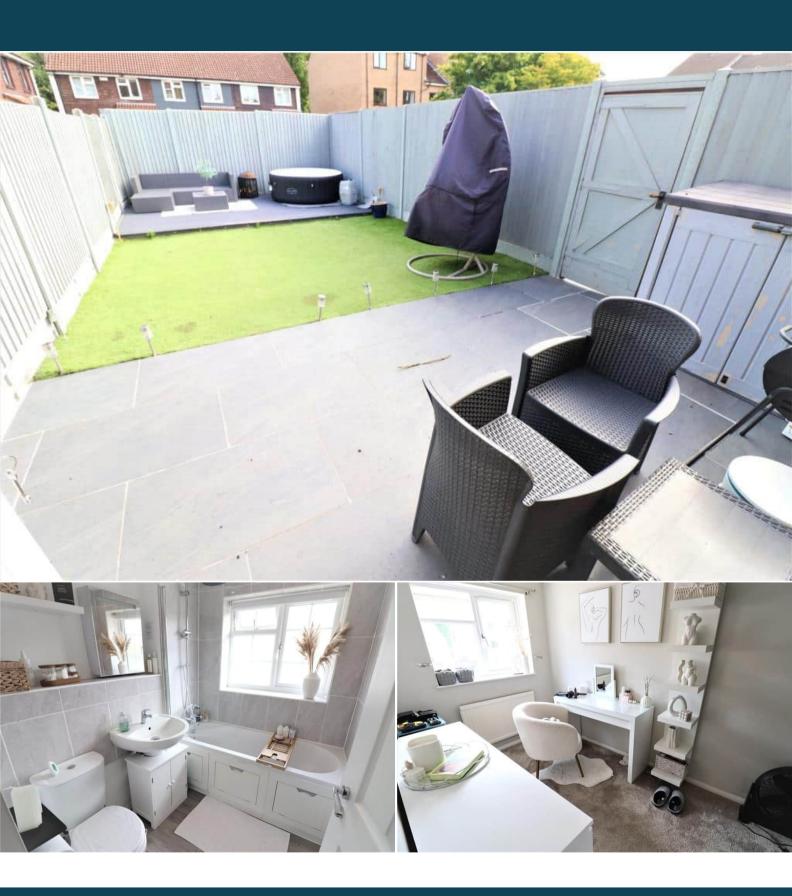

The property is tenanted and rental yields can be obtained through Bettermove.

The interior of this well presented property comprises a spacious living room and fitted kitchen with dining area on the ground floor. The first floor consists of 2 bedrooms and the family bathroom. The exterior boasts a private rear garden, perfect for enjoying the summer months.