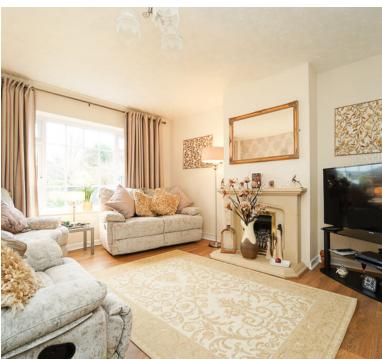

## **Living Room**

uPVC double glazed bay window to front aspect, gas fireplace inset into feature fireplace, TV & Telephone points, radiator, open-plan to:

# Snug

Electric fireplace, radiator, cosy and warm reception room with space for sofa's and furniture, double doors leading to further reception rooms.