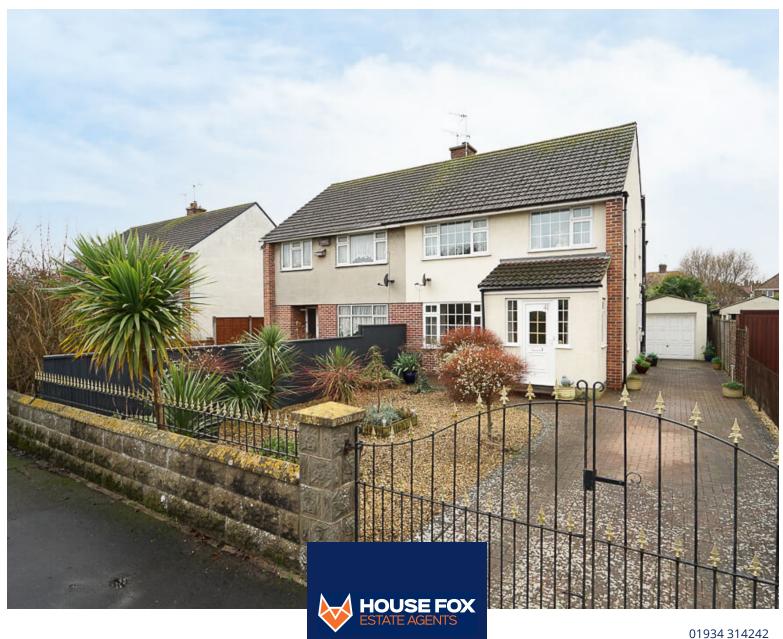

# PROPERTY DESCRIPTION

House Fox Estate Agents are delighted to present to the market an 1950's build, extended, three-bedroom semi detached home located in a Prime Weston location but nestled within a quiet cul-de-sac.

The naturally light and airy living accommodation has been extended and improved over the years by it's current occupiers, and now offers a tastefully designed family home appointed over two floors. In brief, the internal accommodation comprises; sweeping entrance hall, three reception rooms, modern fitted kitchen leading to open-plan dining room all to ground floor. To first floor, are three generously pre-portioned double bedrooms and four-piece family bathroom suite, all approached off landing. Externally, one of the properties true crowning features will be the fantastic secluded garden. Offering the keen gardener ample space to work with, or for those who love to entertain guests during the warmer summer months, or those who would love to feed the ducks every morning passing by the Rivera - this garden is sure to impress. A separate garage is found, approached via block-paved driveway offering parking for three plus vehicles through gated access, and really does offer a sense of security and privacy to complete the home.

# Outside

The property is situated with a quiet cul-de-sac, in a prime location and is approached via double wrought iron gates. The front garden is laid to shingle and a brick-paved, side driveway allows plenty of parking spaces and leads down to the single garage.