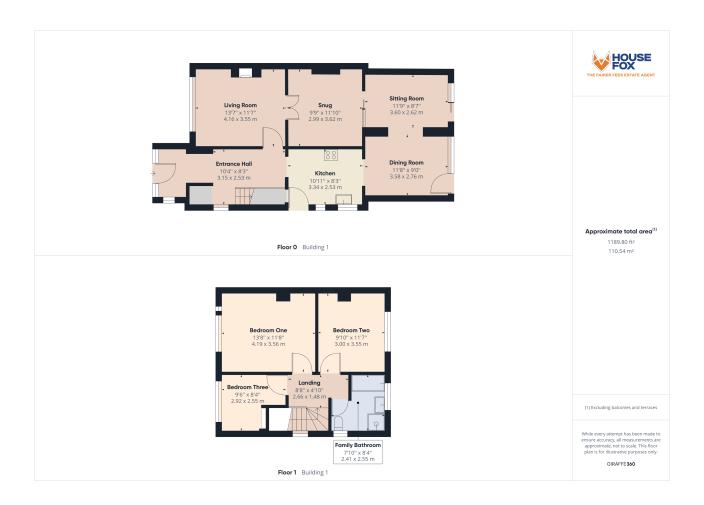

and basin and low-level WC, tiled surround, shaving point, obscure frosted double glazed window.

# Outside

The property is situated with a quiet cul-de-sac, in a prime location and is approached via double wrought iron gates. The front garden is laid to shingle and a brick-paved, side driveway allows plenty of parking spaces and leads down to the single garage.

To rear, is a selection of various areas within a very private and secluded garden space to relax and unwind, with a ornamental fish bond, and a wide array of trees and shrubs, the garden has it all for keen gardeners but also allows a blank canvass for those looking to stamp their mark externally. There is a tranquil spot at the back of the garden to feed the passing by ducks from the Rivera.













# **FLOORPLAN & EPC**