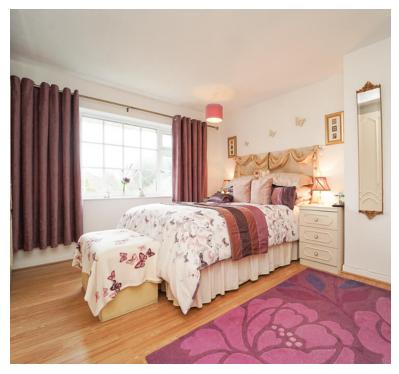

## **Bedroom One**

Generous double bedroom and main bedroom suite, built-in wardrobes with hanging rail and shelving space, radiator, uPVC double glazed window to front aspect,

## **Bedroom Two**

Generous double bedroom, built-in storage with storage space, radiator, uPVC double glazed window to rear aspect.

## **Bedroom Three**

uPVC double glazed window to front aspect, radiator.