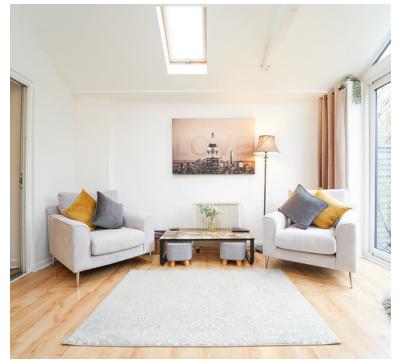

# Sitting Room

A former conservatory, which now has the benefit of a brick construction and tiled roof, boasting light and airy space to unwind, uPVC double doors leading to garden, velux skylight windows, open plan leading to: