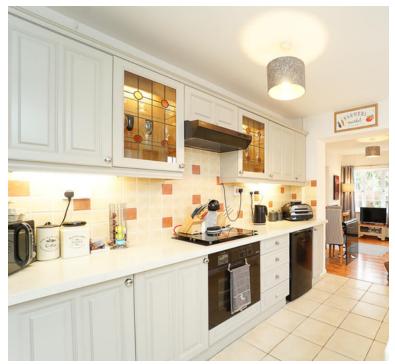

## Kitchen

Fitted with a matching range of modern base and eye-level units and cupboards, with 1 1/2 bowl sink unit inset to work surfaces with tiled surround, fitted electric powered oven with extractor hood over, four-ring hob, space and plumbing for washing machine and tumble dryer, space for fridge/freezer unit, uPVC double glazed windows and door to side aspect,