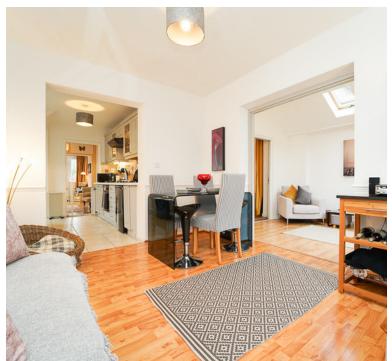

## **Living Room**

uPVC double glazed bay window to front aspect, gas fireplace inset into feature fireplace, TV & Telephone points, radiator, open-plan to:

# Snug

Electric fireplace, radiator, cosy and warm reception room with space for sofa's and furniture, double doors leading to further reception rooms.

# **Dining Room**

uPVC double glazed door and window combination leading to rear garden, ample space to position dining room and chairs, radiator, open-plan leading into: