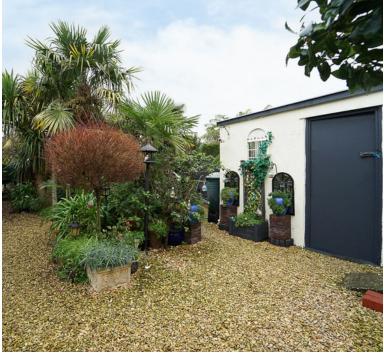

# Outside

The property is situated with a quiet cul-de-sac, in a prime location and is approached via double wrought iron gates. The front garden is laid to shingle and a brick-paved, side driveway allows plenty of parking spaces and leads down to the single garage.

To rear, is a selection of various areas within a very private and secluded garden space to relax and unwind, with a ornamental fish bond, and a wide array of trees and shrubs, the garden has it all for keen gardeners but also allows a blank canvass for those looking to stamp their mark externally. There is a tranquil spot at the back of the garden to feed the passing by ducks from the Rivera.