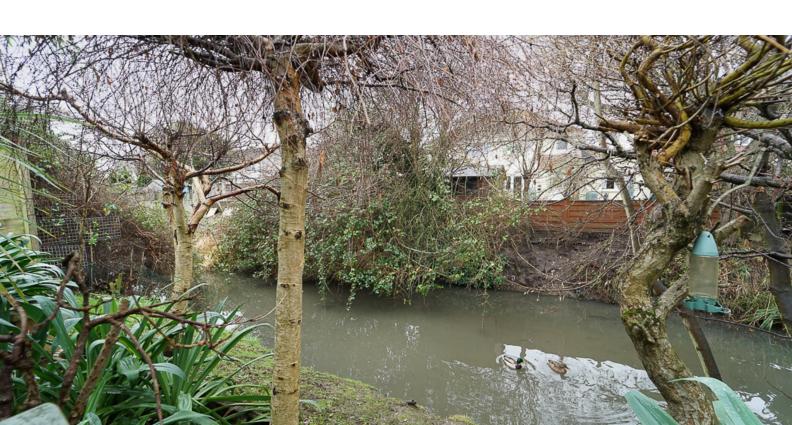

To rear, is a selection of various areas within a very private and secluded garden space to relax and unwind, with a ornamental fish bond, and a wide array of trees and shrubs, the garden has it all for keen gardeners but also allows a blank canvass for those looking to stamp their mark externally. There is a tranquil spot at the back of the garden to feed the passing by ducks from the Rivera.