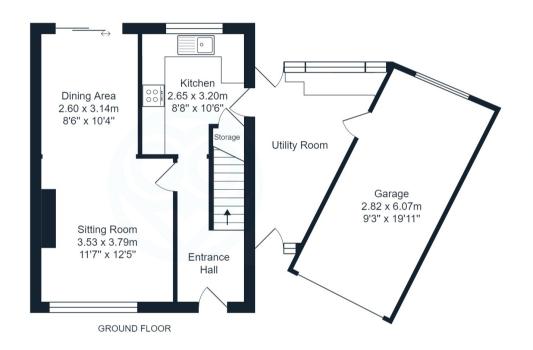

#### **Entrance Hall**

UPVC double glazed entrance door. Radiator and stairs to the first floor.

# **Sitting Room**

 $3.79 \,\mathrm{m} \times 3.17 \,\mathrm{m}$  (12' 5"  $\times$  10' 5") UPVC double glazed window overlooking the front garden. Wall mounted gas fire, radiator and opening through to the dining area.

# **Dining Area**

 $3.14m \times 2.6m (10' 4" \times 8' 6")$  Double glazed patio doors leading into the conservatory.

#### **Kitchen**

3.2m x 2.65m (10' 6" x 8' 8") Fitted with an attractive range of base and wall units with complementary working surfaces and splash backs. Single drainer sink unit with mixer taps and plumbing for automatic washing machine. Integrated fridge, built-in electric oven and hob with extractor over. Radiator, UPVC double glazed window overlooking the garden and under stairs pantry.

# **Utility Room**

A large utility room with storage cupboards and working surfaces. UPVC double glazed windows and UPVC double glazed doors leading out to the front and rear elevations of the property. Integral door leading into the garage.

# **Integral Garage**

Electric up and over garage door. Power and light.

#### **FLOORPLAN & EPC**

FIRST FLOOR

# Brownroyd, Earby, Barnoldswick

Total Area: 95.7 m<sup>2</sup> ... 1030 ft<sup>2</sup>

All measurements are approximate and for display purposes only.

Coine
1, Market Street, Coine, BB8 0LJ

01282 860606

hello@cs-b.co.uk