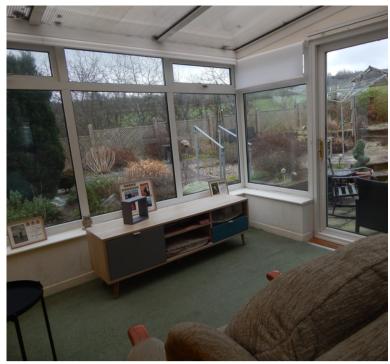

# Conservatory

3.3m  $\times 3$ m (10' 10"  $\times 9$ ' 10") UPVC double glazed windows and patio doors leading out to the garden. Wall light points and radiator.