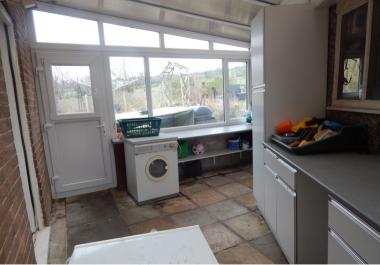

# **Utility Room**

A large utility room with storage cupboards and working surfaces. UPVC double glazed windows and UPVC double glazed doors leading out to the front and rear elevations of the property. Integral door leading into the garage.

#### **Kitchen**

3.2m x 2.65m (10' 6" x 8' 8") Fitted with an attractive range of base and wall units with complementary working surfaces and splash backs. Single drainer sink unit with mixer taps and plumbing for automatic washing machine. Integrated fridge, built-in electric oven and hob with extractor over. Radiator, UPVC double glazed window overlooking the garden and under stairs pantry.