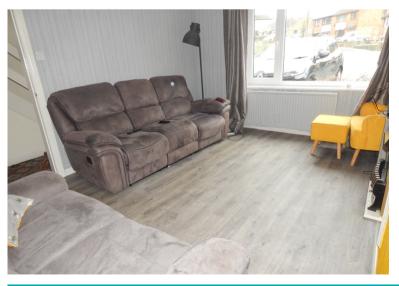

# **Sitting Room**

 $3.79 \,\mathrm{m} \times 3.17 \,\mathrm{m}$  (12' 5"  $\times$  10' 5") UPVC double glazed window overlooking the front garden. Wall mounted gas fire, radiator and opening through to the dining area.