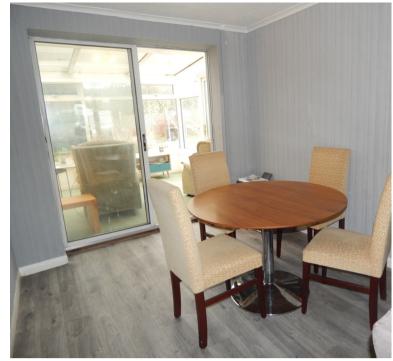

# **Dining Area**

 $3.14m \times 2.6m (10' 4" \times 8' 6")$  Double glazed patio doors leading into the conservatory.

# Conservatory

3.3m  $\times 3$ m (10' 10"  $\times 9$ ' 10") UPVC double glazed windows and patio doors leading out to the garden. Wall light points and radiator.