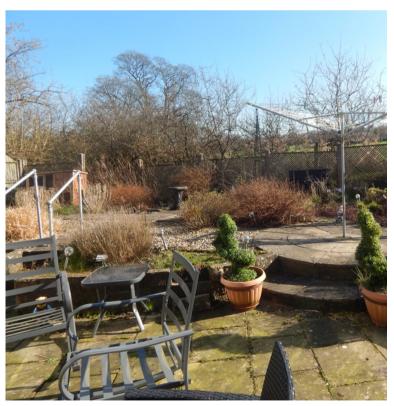

#### **Gardens and Grounds**

A drive leads to the garage and provides good off road parking..

A large garden to the rear of the property abuts open countryside and has a mixture of paved patios and planted beds and borders.