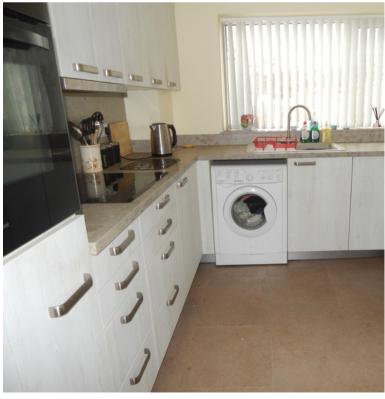

#### **Kitchen**

3.2m x 2.65m (10' 6" x 8' 8") Fitted with an attractive range of base and wall units with complementary working surfaces and splash backs. Single drainer sink unit with mixer taps and plumbing for automatic washing machine. Integrated fridge, built-in electric oven and hob with extractor over. Radiator, UPVC double glazed window overlooking the garden and under stairs pantry.