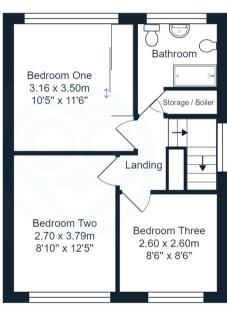

#### Landing

UPVC double glazed window and access to the part boarded loft space via a pull down ladder.

#### **Bedroom One**

3.5m x 3.16m (11' 6" x 10' 4") (into wardrobes) UPVC double glazed window overlooking the rear garden and countryside beyond. Fitted wardrobes providing good storage space, radiator.

#### **Bedroom Two**

3.79m x 2.7m (12' 5" x 8' 10") A second double bedroom having UPVC double glazed window and fitted storage space with wardrobes and shelving. Radiator.

#### **Bedroom Three**

PVC double glazed window and radiator.

#### **Bathroom**

Housing a four piece white suite with chrome plated fittings incorporating good sized step-in shower cubicle with electric shower, pedestal wash hand basin, low level w.c. and bidet. Tiled walls, radiator and UPVC double glazed window.

#### **FLOORPLAN & EPC**

FIRST FLOOR

# Brownroyd, Earby, Barnoldswick

Total Area: 95.7 m<sup>2</sup> ... 1030 ft<sup>2</sup>

All measurements are approximate and for display purposes only.

Coine
1, Market Street, Coine, BB8 0LJ

01282 860606

hello@cs-b.co.uk