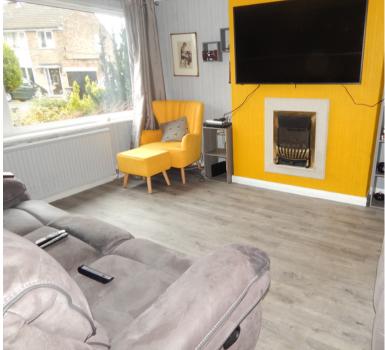

# **Sitting Room**

 $3.79 \,\mathrm{m} \times 3.17 \,\mathrm{m}$  (12' 5"  $\times$  10' 5") UPVC double glazed window overlooking the front garden. Wall mounted gas fire, radiator and opening through to the dining area.