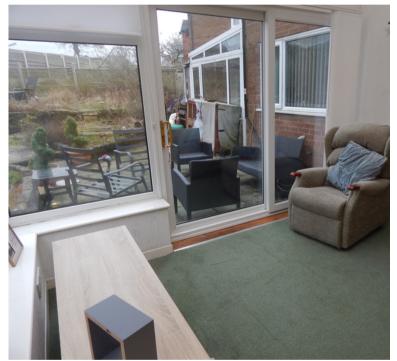

# Conservatory

3.3m  $\times 3$ m (10' 10"  $\times 9$ ' 10") UPVC double glazed windows and patio doors leading out to the garden. Wall light points and radiator.

#### **Gardens and Grounds**

A drive leads to the garage and provides good off road parking..

A large garden to the rear of the property abuts open countryside and has a mixture of paved patios and planted beds and borders.