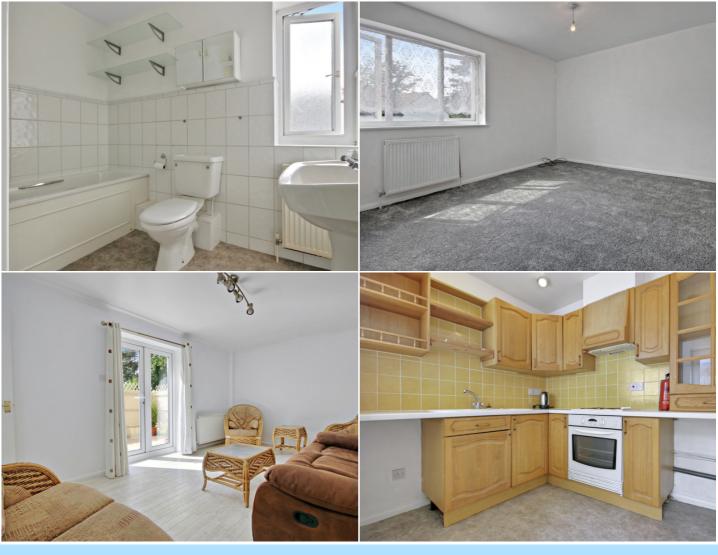

The ground floor consists of front door into entrance hall with stairs leading to the first floor. The kitchen has been fitted with a range of wall and base level units with areas of work surfaces, space for appliances and cupboard under the stairs. The lounge/dining room has French doors leading onto the garden.

The first floor consists of the two bedrooms and bathroom which has been fitted with a panel enclosed bath, shower cubicle, wash hand basin, low level W.C., radiator and window to the front aspect.

Outside there is a fence enclosed garden which is laid to patio ideal for entertaining and there is and off road parking space.