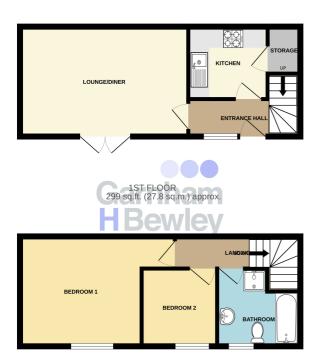

### Accommodation

# Ground Floor Entrance Hall

#### **Kitchen**

7' 10" x 7' 2" (2.39m x 2.18m)

# Lounge/Dining Room

16' 7" x 10' 10" (5.05m x 3.30m)

First Floor Landing

#### Main Bedroom

12' 0" x 10' 10" (3.66m x 3.30m)

## Bedroom 2

7' 8" x 7' 5" (2.34m x 2.26m)

**Bathroom** 

Outside Garden

**Off Road Parking** 

GROUND FLOOR 299 sq.ft. (27.8 sq.m.) approx.

TOTAL FLOOR AREA: 598 sq.ft. (55.5 sq.m.) approx.

White every attempt has been made to ensure the accuracy of the floorgish contained here, measurements of doors, windows, rooms and any operations and no responsibility is taken for any error, omission or mis-statement. This plan is for illustrative purposes only and should be used as such by any prospective purchase. The services, systems and applicances shown have not been instead and no guarantee.