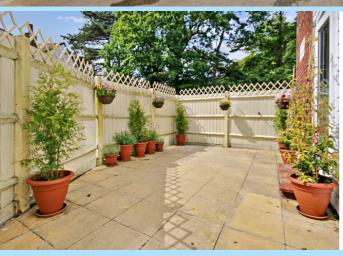

The first floor consists of the two bedrooms and bathroom which has been fitted with a panel enclosed bath, shower cubicle, wash hand basin, low level W.C., radiator and window to the front aspect.

Outside there is a fence enclosed garden which is laid to patio ideal for entertaining and there is and off road parking space.