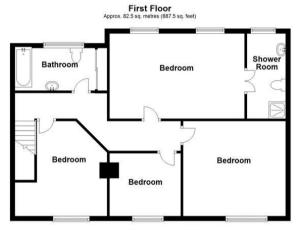

## The Cottage Approx. 110.3 sq. metres (1186.8 sq. feet) Kitchen Utility Garage

Total area: approx. 192.7 sq. metres (2074.3 sq. feet)

20-22 Bridge End, Leeds, LS1 4DJ t: 0330 004 0050 e: hello@bettermove.co.uk www.bettermove.co.uk