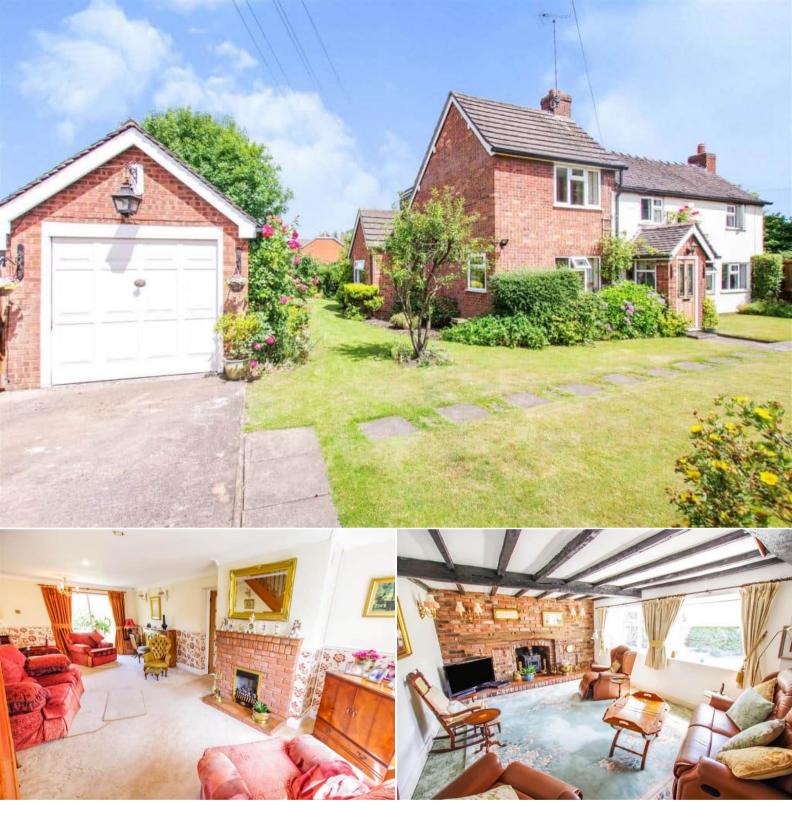

## Station Road Rugeley

A UNIQUE character property, available VACANT for immediate possession. Call to enquire!

Bettermove are proud to present this beautiful 4 bedroom detached cottage available with no forward chain.

The property benefits from double glazing, gas central heating throughout and has off street parking available a driveway and detached garage. The council tax band is C.

The interior of this beautifully-presented property comprises of a spacious living room, dining room and fitted kitchen on the ground floor. The first floor comprises of 4 bedrooms and the family bathroom. The exterior of the property boasts a private wraparound garden, perfect for enjoying the summer months.