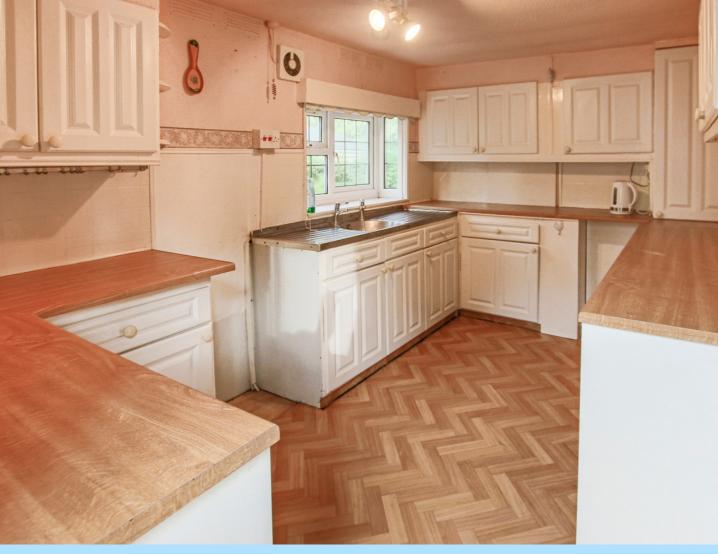

The ground floor consists of front door to side into the entrance hall. The kitchen is set to the front of the property with a range of wall and base level units, areas of work surfaces, space for appliances, window to the side aspect and door to the front. The lounge/dining room has triple aspect windows. The main bedroom and bedroom two overlook the rear garden both with fitted wardrobes. There is also the family bathroom which has been fitted with a panel enclosed bath with mixer taps and shower attachment, wash hand basin, low level W.C., radiator and two windows to the side aspect.

#### Accommodation

Ground Floor Entrance Hall

**Kitchen** 12' 11" x 8' 2" (3.94m x 2.49m)

Lounge 18' 7" x 10' 11" (5.66m x 3.33m)

**Dining Area** 8' 3" x 7' 0" (2.51m x 2.13m)

**Bedroom 1** 11' 0" x 9' 6" (3.35m x 2.90m)