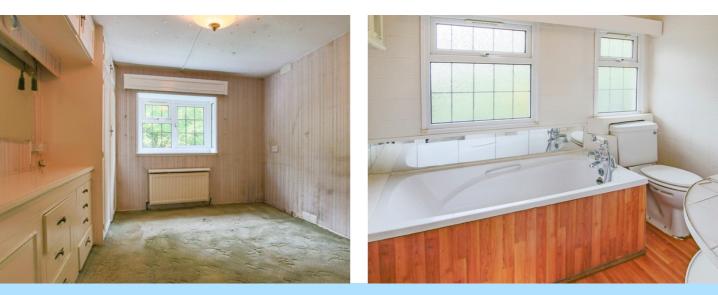

The ground floor consists of front door to side into the entrance hall. The kitchen is set to the front of the property with a range of wall and base level units, areas of work surfaces, space for appliances, window to the side aspect and door to the front. The lounge/dining room has triple aspect windows. The main bedroom and bedroom two overlook the rear garden both with fitted wardrobes. There is also the family bathroom which has been fitted with a panel enclosed bath with mixer taps and shower attachment, wash hand basin, low level W.C., radiator and two windows to the side aspect.

Bedroom 2 9' 6" x 6' 7" (2.90m x 2.01m)

**Bathroom** 8' 8" x 5' 8" (2.64m x 1.73m)

> Outside Garden

Parking

GROUND FLOOR 669 sq.ft. (62.2 sq.m.) approx.

> TOTAL FLOOR AREA: 669 sq.ft. (62.2 sq.m.) approx. Matterway atterpt has been made to ensure the accuracy of the floorplan contained here, measurement backs, windowi, constant, and any other there are approximate and on responsibility is attend to any error, objective purchaser. The services, systems and applications shown have not been tested and no guarante as to their operativity or efforting, cost be participation of the participation.