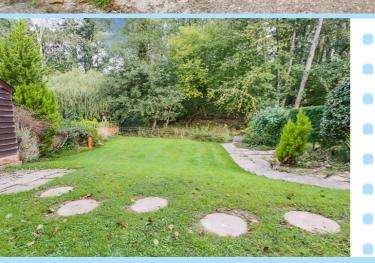

Outside the rear garden is mainly laid to lawn with patio area ideal for seating and a range of mature shrubs and borders. To the front there is an area of garden and hardstanding for parking.

Welcome Home