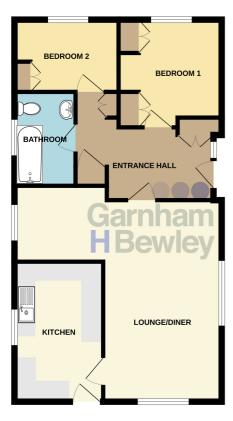

#### Accommodation

Ground Floor Entrance Hall

**Kitchen** 12' 11" x 8' 2" (3.94m x 2.49m)

Lounge 18' 7" x 10' 11" (5.66m x 3.33m)

**Dining Area** 8' 3" x 7' 0" (2.51m x 2.13m)

**Bedroom 1** 11' 0" x 9' 6" (3.35m x 2.90m)

Bedroom 2 9' 6" x 6' 7" (2.90m x 2.01m)

**Bathroom** 8' 8" x 5' 8" (2.64m x 1.73m)

> Outside Garden

Parking

GROUND FLOOR 669 sq.ft. (62.2 sq.m.) approx.

> TOTAL FLOOR AREA: 669 sq.ft. (62.2 sq.m.) approx. Matterway atterpt has been made to ensure the accuracy of the floorplan contained here, measurement backs, windowi, constant, and any other there are approximate and on responsibility is attend to any error, objective purchaser. The services, systems and applications shown have not been tested and no guarante as to their operativity or efforting, cost be participation of the participation.