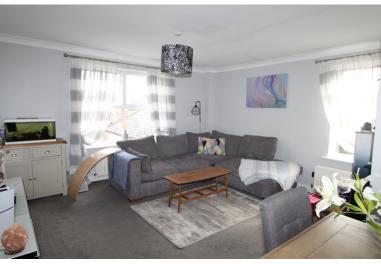

The living accommodation briefly comprises -

Ground Floor - Entrance Hallway, Shower Room/W.c., Bedroom 3, Utility Room with door leading to the rear garden.

First Floor - Landing, Spacious Llving Room with Dining Area to the rear, windows to two elevations, Modern Fitted Kitchen with complimentary worktops, sink, integrated oven, gas hob, extractor hood, dishwasher, windows to the front elevation.