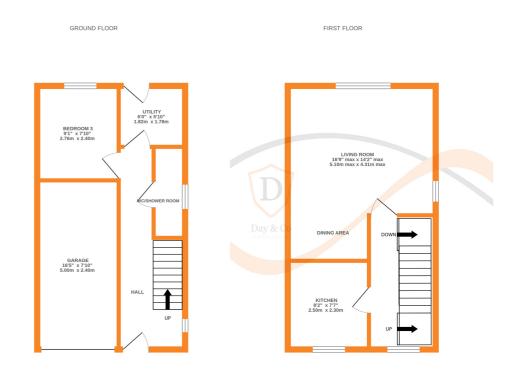

The living accommodation briefly comprises -

Ground Floor - Entrance Hallway, Shower Room/W.c., Bedroom 3, Utility Room with door leading to the rear garden.

First Floor - Landing, Spacious Llving Room with Dining Area to the rear, windows to two elevations, Modern Fitted Kitchen with complimentary worktops, sink, integrated oven, gas hob, extractor hood, dishwasher, windows to the front elevation.

Second Floor - Landing with loft hatch and drop down ladder giving access to a part boarded loft, Bedroom 1 can be found at the rear which has an en-suite shower room with shower cubicle, w.c., wash basin, roof window, Bedroom 2 can be found at the front and completing the accommodation is the House Bathroom which has a modern white suite comprising of a rectangular bath with shower mixer tap, w.c., vanity wash basin, window to the side.