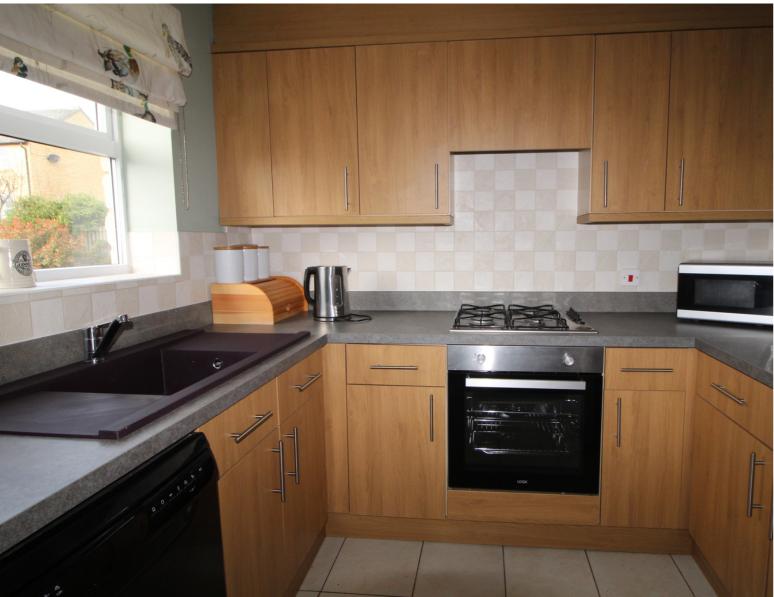

The living accommodation briefly comprises -

Ground Floor - Entrance Hallway, Shower Room/W.c., Bedroom 3, Utility Room with door leading to the rear garden.

First Floor - Landing, Spacious Llving Room with Dining Area to the rear, windows to two elevations, Modern Fitted Kitchen with complimentary worktops, sink, integrated oven, gas hob, extractor hood, dishwasher, windows to the front elevation.