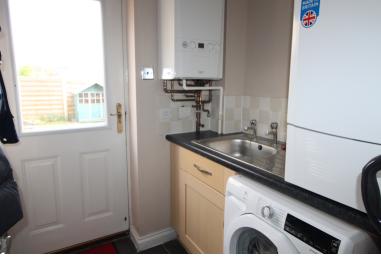

The living accommodation briefly comprises -

Ground Floor - Entrance Hallway, Shower Room/W.c., Bedroom 3, Utility Room with door leading to the rear garden.

First Floor - Landing, Spacious Llving Room with Dining Area to the rear, windows to two elevations, Modern Fitted Kitchen with complimentary worktops, sink, integrated oven, gas hob, extractor hood, dishwasher, windows to the front elevation.