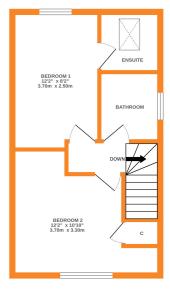

Second Floor - Landing with loft hatch and drop down ladder giving access to a part boarded loft, Bedroom 1 can be found at the rear which has an en-suite shower room with shower cubicle, w.c., wash basin, roof window, Bedroom 2 can be found at the front and completing the accommodation is the House Bathroom which has a modern white suite comprising of a rectangular bath with shower mixer tap, w.c., vanity wash basin, window to the side.