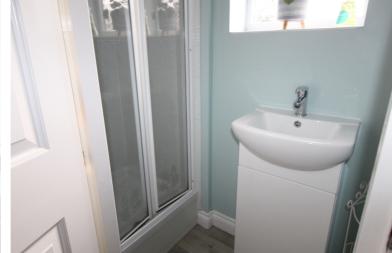

Second Floor - Landing with loft hatch and drop down ladder giving access to a part boarded loft, Bedroom 1 can be found at the rear which has an en-suite shower room with shower cubicle, w.c., wash basin, roof window, Bedroom 2 can be found at the front and completing the accommodation is the House Bathroom which has a modern white suite comprising of a rectangular bath with shower mixer tap, w.c., vanity wash basin, window to the side.