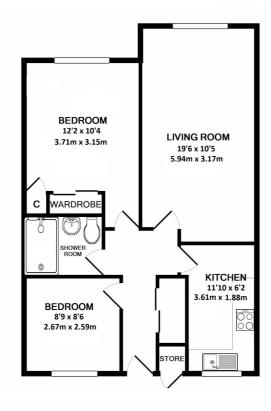

## TOTAL APPROX. FLOOR AREA 631 SQ.FT. (58.6 SQ.M.)

Whilst every attempt has been made to ensure the accuracy of the floor plan contained here, measurements of doors, windows, rooms and any other items are approximate and no responsibility is taken for any error, omission, or mis-statement. This plan is for illustrative purposes only and should be used as such by any prospective purchaser. The services, systems and appliances shown have not been tested and no guarantee as to their operability or efficiency can be given