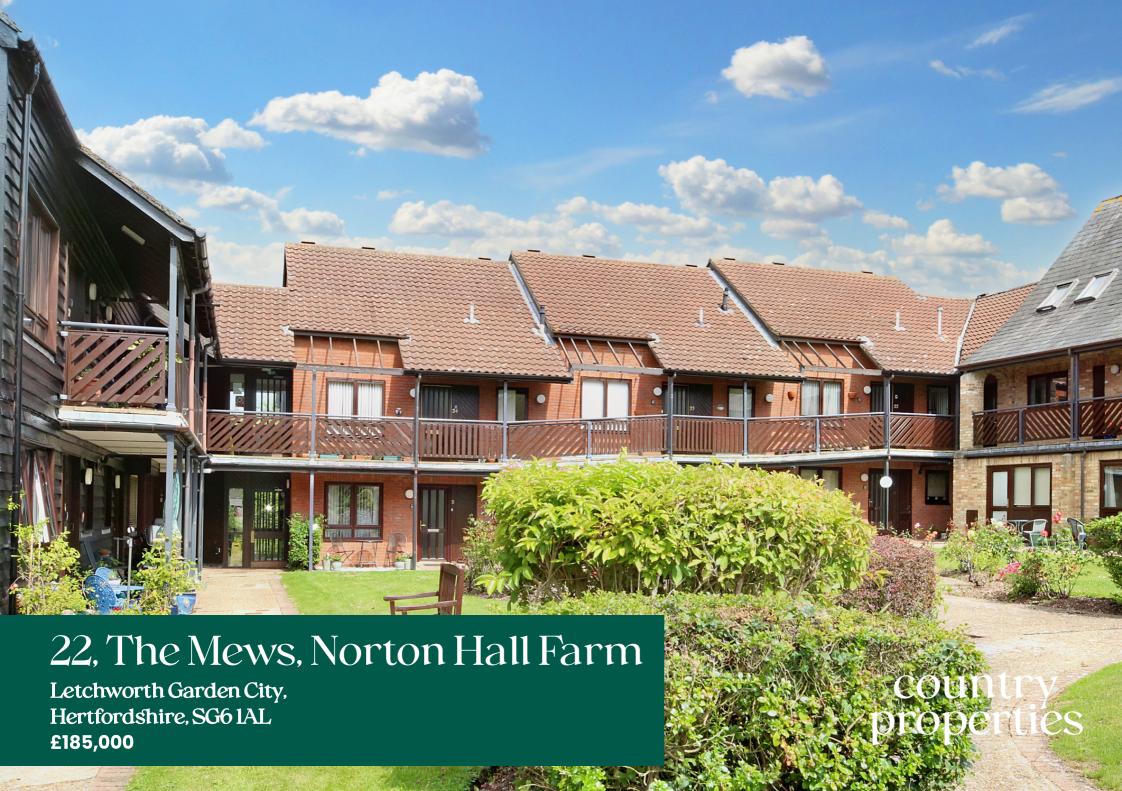

A spacious two bedroom first floor retirement apartment located on the popular Norton Farm Development. Internal viewing comes highly recommended to fully appreciate this property.

The property benefits from a modern fitted kitchen with integrated oven, hob and fridge/freezer, a spacious lounge/diner with views to the rear, two good size bedrooms and a shower room.

Norton Hall Farm has the added advantage of a communal residents lounge, kitchen and laundry room.
Outside the development has well maintained landscaped communal gardens.

- Norton Hall Farm has a mixture of properties for people of 50 years of age and over.
- Weekday on site Manager and a 24 hour careline.
- Gas to radiator central heating.
- Offered with vacant possession and no upper chain.
- Lift facility with easy access to the first floor.
- Brand New 90 year lease.
- Service Charge £253.77 pcm. (TBC)