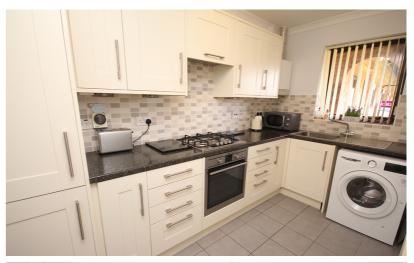

A spacious two bedroom first floor retirement apartment located on the popular Norton Farm Development. Internal viewing comes highly recommended to fully appreciate this property.

The property benefits from a modern fitted kitchen with integrated oven, hob and fridge/freezer, a spacious lounge/diner with views to the rear, two good size bedrooms and a shower room.