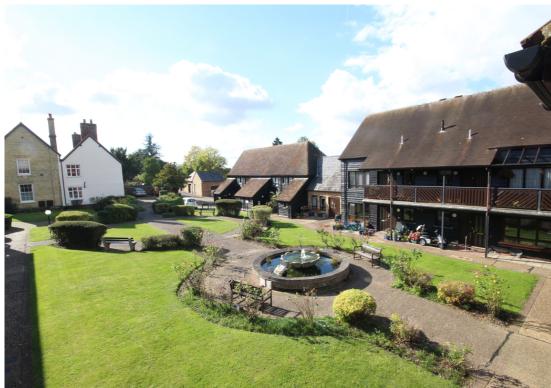

Norton Hall Farm has the added advantage of a communal residents lounge, kitchen and laundry room.
Outside the development has well maintained landscaped communal gardens.

- Norton Hall Farm has a mixture of properties for people of 50 years of age and over.
- Weekday on site Manager and a 24 hour careline.
- Gas to radiator central heating.
- Offered with vacant possession and no upper chain.
- Lift facility with easy access to the first floor.
- Brand New 90 year lease.
- Service Charge £253.77 pcm. (TBC)