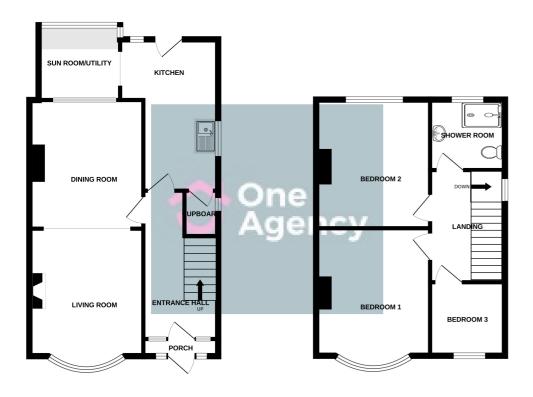

#### **Entrance Porch**

Double glazed window and door to the front.

#### Living Room / Dining Room

8.12m max into bay x 3.36m (26' 8" x 11' 0") Triple glazed bay window to the front . double glazed window into the Sun Room / Utility, radiator, gas coal effect fire with feature fire surround.

#### Kitchen

4.46m x 2.18m (14' 8" x 7' 2") Under stairs storage area with double glazed window to the side, stainless steel sink and drainer unit, wall mounted boiler.

#### Sun Room / Utility

Radiator, double glazed windows to rear, plumbing for wash machine.

#### First Floor

#### Bedroom 1

4.37m max into bay x 3.30m (14' 4" x 10' 10") Triple glazed window to front, radiator.

#### Bedroom 2

Double glazed window to rear, radiator.

#### Bedroom 3

2.08m x 2.16m (6' 10" x 7' 1") Triple glazed window to front, radiator.

#### Shower Room

2.07m x 2.01m (6' 9" x 6' 7") Double glazed window to rear, heated towel rail, large shower tray with mains shower, WC and hand wash basin, tiled walls.

#### Outside

Generous sized established rear garden with artificial grass and large garden shed. Off road parking to the front.

GROUND FLOOR 1ST FLOOR

Whilst every attempt has been made to ensure the accuracy of the floorplan contained here, measuremen of doors, windows, rooms and any other items are approximate and no responsibility is taken for any erro omission or mis-statement. This plan is for illustrative purposes only and should be used as such by any prospective purchaser. The services, systems and appliances shown have not been tested and no guarant as the procedure of the procedure