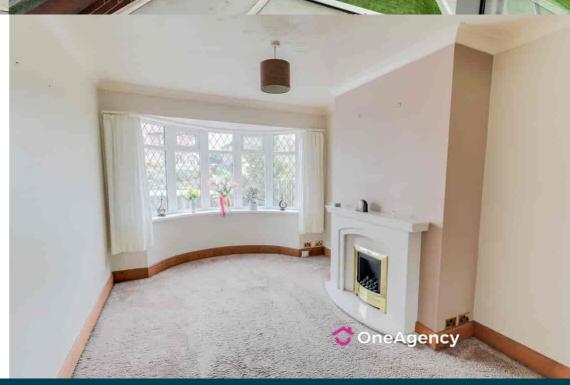

#### Living Room / Dining Room

8.12m max into bay x 3.36m (26' 8" x 11' 0") Triple glazed bay window to the front . double glazed window into the Sun Room / Utility, radiator, gas coal effect fire with feature fire surround.