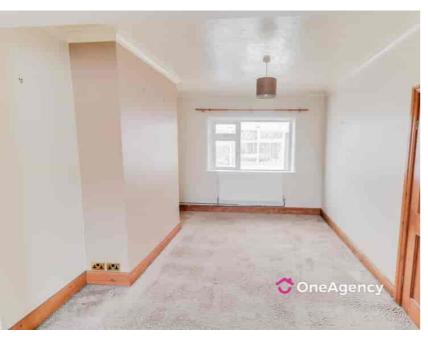

#### Bedroom 1

4.37m max into bay x 3.30m (14' 4" x 10' 10") Triple glazed window to front, radiator.

#### Bedroom 2

Double glazed window to rear, radiator.

#### Bedroom 3

2.08m x 2.16m (6' 10" x 7' 1") Triple glazed window to front, radiator.