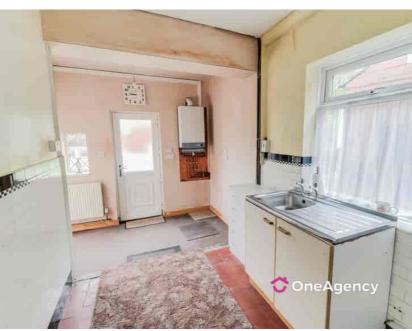

#### Kitchen

4.46m x 2.18m (14' 8" x 7' 2") Under stairs storage area with double glazed window to the side, stainless steel sink and drainer unit, wall mounted boiler.