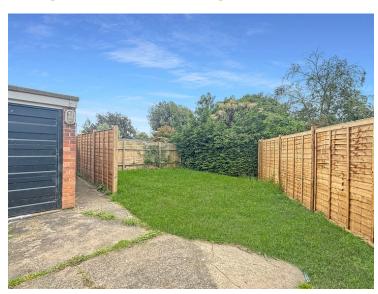

#### Rear Garden

The south facing garden which is laid to lawn and retained by fencing.