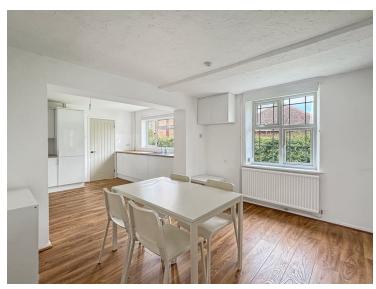

#### **Dining Room**

12' 3" x 11' 11" (3.73m x 3.63m) Doble glazed window to side, open plan, stairs to first floor, radiator, under stairs storage.