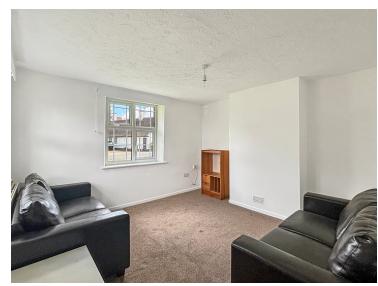

#### Lounge

11' 11" x 112' 10" (3.63m x 34.39m) Double glazed window to front and side, radiator, chimney breast.