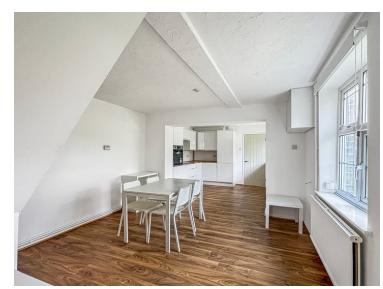

#### **Dining Room**

12' 3" x 11' 11" (3.73m x 3.63m) Doble glazed window to side, open plan, stairs to first floor, radiator, under stairs storage.