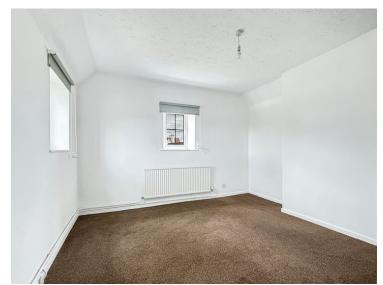

#### **Bedroom Two**

 $11' 11" \times 8' 10"$  (3.63m x 2.69m) Double glazed window to side, radiator.