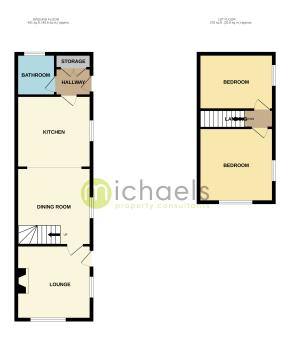

#### **Floorplans**

#### **Ground Floor**

#### **Ground Floor Bathroom**

Double glazed obscure window to rear, part tiled walls, low level WC, panelled bath and wash hand basin.

#### **Kitchen**

11' 11" x 9' 9" (3.63m x 2.97m) Double glazed obscure window to side, fitted modern white gloss kitchen including a range of wall and base units, laminate worktop, integrated oven, induction hob, over head fan, fridge/freezer, inset sink and dishwasher.

#### **Dining Room**

12' 3" x 11' 11" (3.73m x 3.63m) Doble glazed window to side, open plan, stairs to first floor, radiator, under stairs storage.

#### Lounge

11' 11" x 112' 10" (3.63m x 34.39m) Double glazed window to front and side, radiator, chimney breast.

#### **First Floor**

### Landing

Doors leading to:

#### **Bedroom One**

11' 11" x 11' 9" (3.63m x 3.58m) Double glazed window to front and side, radiator, loft access.

#### **Bedroom Two**

 $11' 11" \times 8' 10"$  (3.63m x 2.69m) Double glazed window to side, radiator.