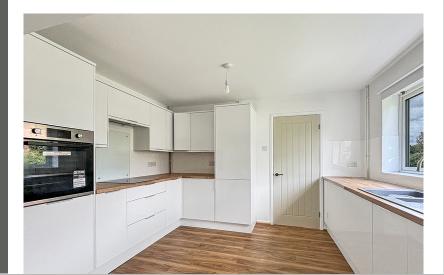

#### **Kitchen**

11' 11" x 9' 9" (3.63m x 2.97m) Double glazed obscure window to side, fitted modern white gloss kitchen including a range of wall and base units, laminate worktop, integrated oven, induction hob, over head fan, fridge/freezer, inset sink and dishwasher.