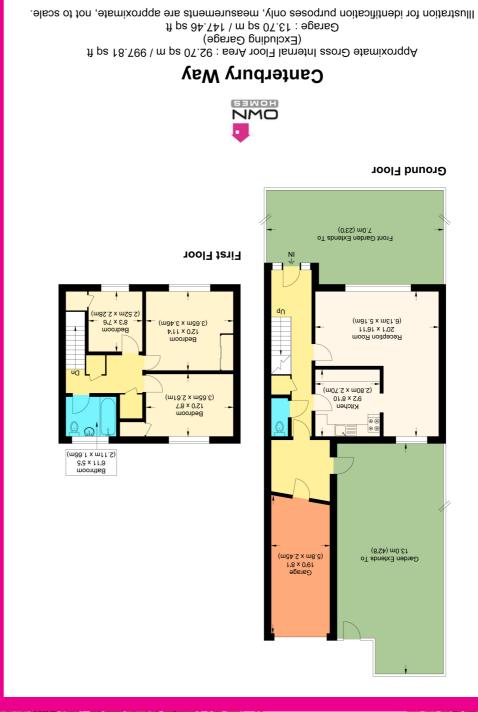

The accommodation comprises of entrances hall, downstairs cloakroom, there is a fitted kitchen and dinning room. In addition to this there is a large lounge at the front of the property.

Upstairs are three generous size bedrooms and a bathroom.

Outside the garden has gated access that leads out to the garage and driveway.

Please note this property is offered CHAIN FREE and must be viewed!!!