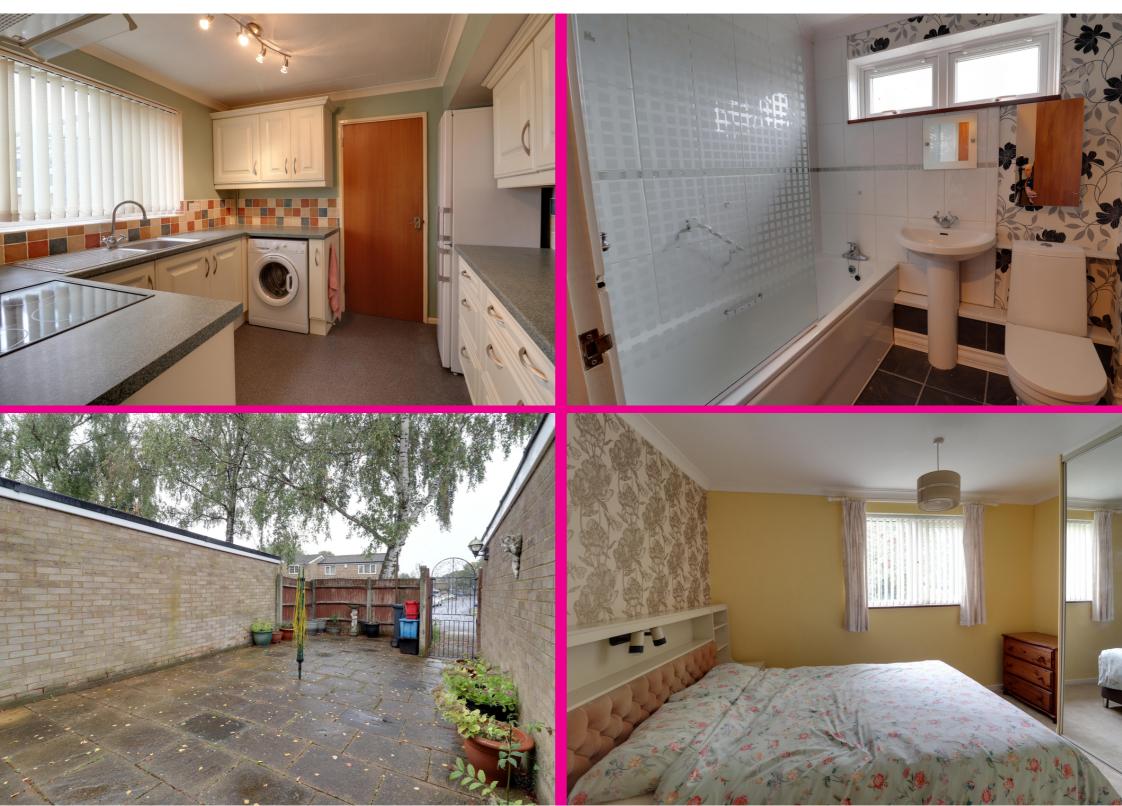

The accommodation comprises of entrances hall, downstairs cloakroom, there is a fitted kitchen and dinning room. In addition to this there is a large lounge at the front of the property.

Upstairs are three generous size bedrooms and a bathroom.

Outside the garden has gated access that leads out to the garage and driveway.

Please note this property is offered CHAIN FREE and must be viewed!!!