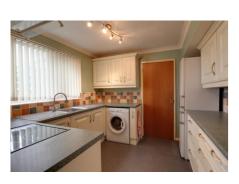

The accommodation comprises of entrances hall, downstairs cloakroom, there is a fitted kitchen and dinning room. In addition to this there is a large lounge at the front of the property.

Upstairs are three generous size bedrooms and a bathroom.