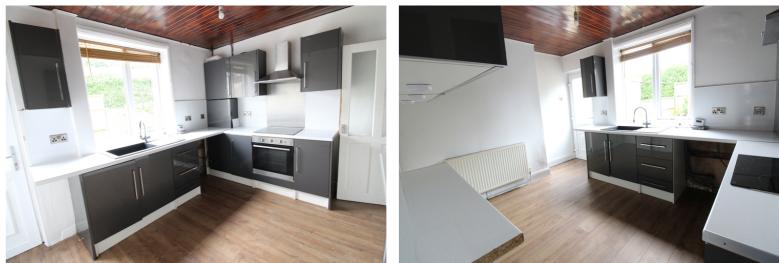

## **FULL DESCRIPTION**

Of interest to a variety of buyers is this well presented two bedroom through terrace situated in this popular residential location with excellent access to local schools and amenities. The accommodation comprises of a spacious lounge with double glazed window to the front, a living flame gas coal effect fire and radiator, staircase to the first floor. The kitchen has a range of modern base and wall mounted units, integrated oven, hob and extractor fan, double glazed window and door to the rear. To the first floor there are two bedrooms and the bathroom which has a three piece suite comprising of a bath with shower over, WC, wash hand basin. Externally there is a rear garden. Offered for sale with no onward chain, EPC rating is D.