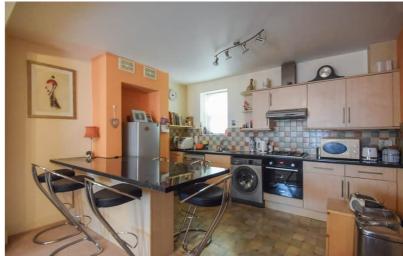

#### Description

\*\* Guide Price £160,000 - £180,000 \*\* This well-presented ground floor apartment is sure to generate a lot of interest. Tucked away in a peaceful setting off the local high street, it offers the perfect balance of privacy while still being within walking distance of shops, restaurants, and the local train station. The apartment features its own private front door, leading into a welcoming hallway with built-in storage for added convenience. The generously sized bedroom provides a comfortable retreat, and the family bathroom is well-appointed with a shower over the bath, offering both practicality and style. The open-plan kitchen and living area is a perfect space for entertaining, featuring a built-in breakfast bar and multiple windows that flood the room with natural light, creating a bright and inviting atmosphere. Situated in a secure, gated development, this property is ideal for those seeking a blend of comfort, privacy, and easy access to amenities. Don't miss out—call the Greyfox Sales team in Rainham to arrange your viewing now.