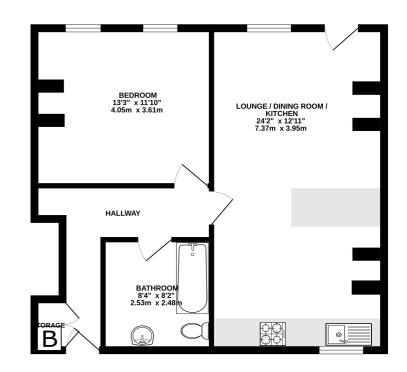

#### GROUND FLOOR 646 sq.ft. (60.0 sq.m.) approx.

TOTAL FLOOR AREA: 646 sq.tl, (60.0 sq.m.) approx. Which every simple takes on radio be used by accounty of the topolarian catalanel free, measurement of door, undoors, comes and any other terms are approximate and to responsibility is taken to any every orestoner on re-insertiment. This pain is not libratiship purposes during and adult built used is such by any prospective particular. Simpli and a such as the set of the set o