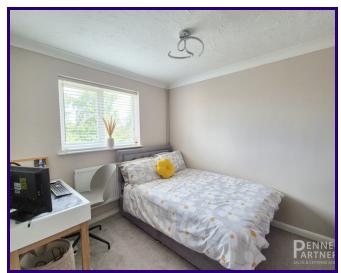

#### **BEDROOM THREE**

 $2.31 \,\mathrm{m}\,x\,1.88 \,\mathrm{m}\,(7'\,7''\,x\,6'\,2'')$  UPVC double glazed window to front elevation. Radiator.