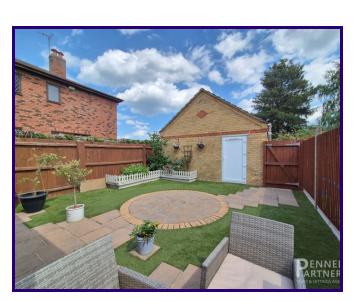

### OUTSIDE

To the front of the home there is a low level brick, metal railing topped wall with a gated boundary. Mainly laid to gravel. The rear garden is laid with artificial turf and patio area. Personnel door to garage. Side access gate. Rear access gate gives access to the parking area and garage, which benefits from power.