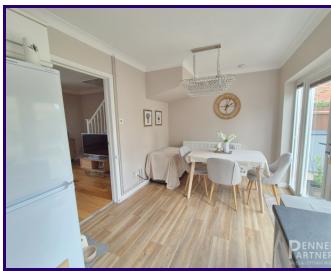

### KITCHEN/DINER

4.61m x 2.56m (15' 1" x 8' 5") UPVC double glazed window to rear elevation. UPVC double glazed French door to rear elevation. Range of modern Base and Eye-level units with worktop over. Stainless Steel sink with mixer tap over.