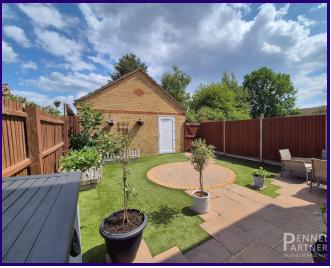

### OUTSIDE

To the front of the home there is a low level brick, metal railing topped wall with a gated boundary. Mainly laid to gravel. The rear garden is laid with artificial turf and patio area. Personnel door to garage. Side access gate. Rear access gate gives access to the parking area and garage, which benefits from power.