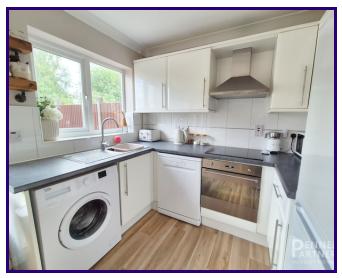

### KITCHEN/DINER

4.61m x 2.56m (15' 1" x 8' 5") UPVC double glazed window to rear elevation. UPVC double glazed French door to rear elevation. Range of modern Base and Eye-level units with worktop over. Stainless Steel sink with mixer tap over.