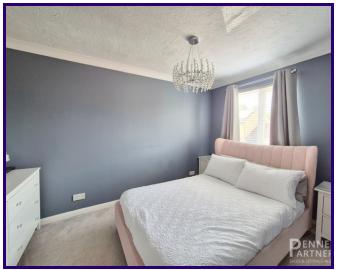

### **BEDROOM ONE**

 $2.65 \,\mathrm{m}\,\mathrm{x}\,3.76 \,\mathrm{m}\,(8'\,8''\,\mathrm{x}\,12'\,4'')$  UPVC double glazed window to front elevation. Radiator.

#### **BEDROOM TWO**

 $2.65 \,\mathrm{m}\,\mathrm{x}\,3.39 \,\mathrm{m}\,(8'\,8''\,\mathrm{x}\,11'\,1'')$  UPVC double glazed window to rear elevation. Radiator.