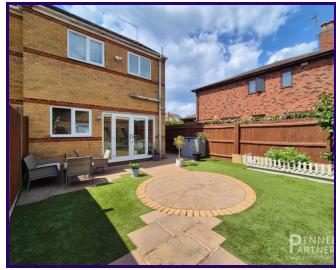

### OUTSIDE

To the front of the home there is a low level brick, metal railing topped wall with a gated boundary. Mainly laid to gravel. The rear garden is laid with artificial turf and patio area. Personnel door to garage. Side access gate. Rear access gate gives access to the parking area and garage, which benefits from power.