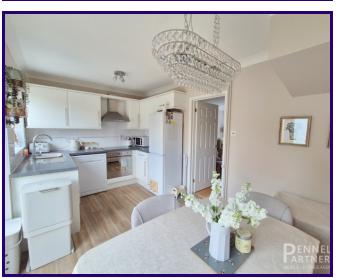

### KITCHEN/DINER

4.61m x 2.56m (15' 1" x 8' 5") UPVC double glazed window to rear elevation. UPVC double glazed French door to rear elevation. Range of modern Base and Eye-level units with worktop over. Stainless Steel sink with mixer tap over.