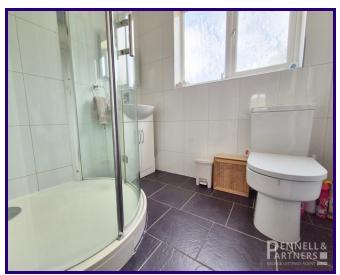

### **SHOWER ROOM**

UPVC double glazed window to rear elevation. Fully Tiled. Low-level W.C. Vanity unit with inset wash hand basin. Shower cubicle with tiled surround and glass screen.