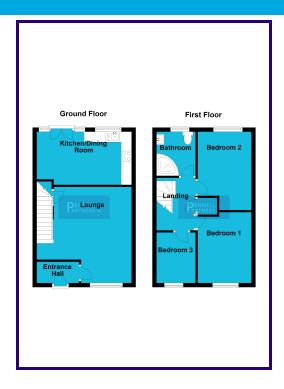

# LOUNGE

4.54m x 4.62m (14' 11" x 15' 2")

### KITCHEN/DINER

4.61m x 2.56m (15' 1" x 8' 5") UPVC double glazed window to rear elevation. UPVC double glazed French door to rear elevation. Range of modern Base and Eye-level units with worktop over. Stainless Steel sink with mixer tap over.

## FIRST FLOOR LANDING

Airing cupboard. Loft access.

### **BEDROOM ONE**

 $2.65 \,\mathrm{m}\,\mathrm{x}\,3.76 \,\mathrm{m}\,(8'\,8''\,\mathrm{x}\,12'\,4'')$  UPVC double glazed window to front elevation. Radiator.

#### **BEDROOM TWO**

 $2.65 \,\mathrm{m}\,\mathrm{x}\,3.39 \,\mathrm{m}\,(8'\,8''\,\mathrm{x}\,11'\,1'')$  UPVC double glazed window to rear elevation. Radiator.

#### **BEDROOM THREE**

 $2.31 \,\mathrm{m}\,x\,1.88 \,\mathrm{m}\,(7'\,7''\,x\,6'\,2'')$  UPVC double glazed window to front elevation. Radiator.

### **SHOWER ROOM**

UPVC double glazed window to rear elevation. Fully Tiled. Low-level W.C. Vanity unit with inset wash hand basin. Shower cubicle with tiled surround and glass screen.