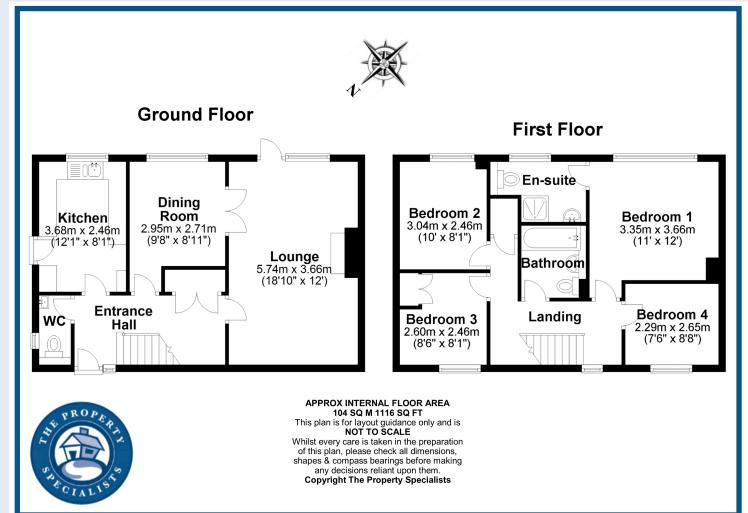

## Billericay | Essex | CM12 0UD

The Property Specialists of Billericay are delighted to offer for sale, this very well presented four bedroom semi-detached family home. Positioned in a quiet mews setting, the fantastic location of this property also benefits from being within a short walk of Lake Meadows Park, both Buttsbury and Mayflower schools, and Billericay Train Station and High Street. On entering the property you are greeted by an entrance hall with modern wood effect flooring and a large cloak storage cupboard. To the ground floor this spacious home benefits from light and bright living accommodation including; a generous carpeted living room, a separate dining room and a well appointed modern kitchen with high gloss fitted units. In addition, there is also the benefit of a separate W/C cloakroom which completes the ground floor accommodation. Upstairs there are four bedrooms, with the master bedroom having the advantage of a fully tiled en-suite shower room. The second and third bedrooms are both good sizes, whilst the fourth boasts fitted wardrobes. In addition to the master bedroom en-suite, there is also a fully tiled family bathroom, led from the landing, which comprises of a fitted three piece suite. Outside and to the rear of the property is a sunny two-tiered garden, commencing with a large paved patio, ideal for garden furniture and outdoor entertaining. Steps lead to the raised part of the garden, which is mainly laid to lawn, boarded by well maintained trees to create a pleasant outlook. A garden shed provides ample storage and this is in addition to a detached garage which boasts a recently fitted garage door. Side access will lead you to the front of the property, where you will find a front lawn and off street parking for at least two vehicles, leading to the garage. To fully appreciate the fantastic presentation and size of accommodation on offer, an internal viewing is highly recommended.