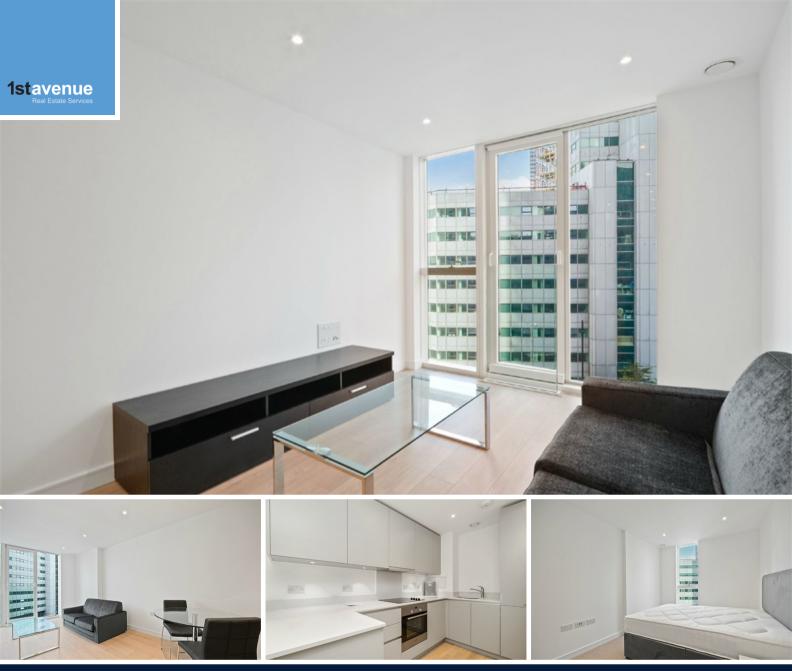

## Flat 156 Pinnacle Apartments, 11 Saffron £245,000 Central Square, Croydon, Surrey. CR0

**26.6** It is situated moments from the Whitgift and Centrale, this stunning one bedroomed apartment is located in the exclusive Saffron Square luxury development complex. Boasting a stylish interior with a high-specification finish and contemporary appeal, further benefits include a 24 hour concierge service, residents gym, library and business suite.