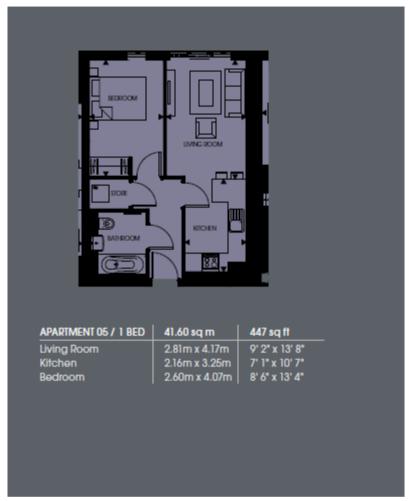

## Flat 156 Pinnacle Apartments, 11 Saffron £245,000 Central Square, Croydon, Surrey. CR0

**26.6** It is situated moments from the Whitgift and Centrale, this stunning one bedroomed apartment is located in the exclusive Saffron Square luxury development complex. Boasting a stylish interior with a high-specification finish and contemporary appeal, further benefits include a 24 hour concierge service, residents gym, library and business suite.