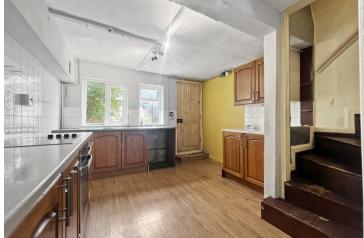

offers not just a home, but a lifestyle enriched by its surroundings. Upon entering, you're greeted by a spacious open-plan kitchen and living area. Ascending to the first floor reveals three bedrooms and a bathroom. Step outside to discover a private courtyard garden. While the property may benefit from some cosmetic updates to unlock its full potential, it already boasts notable features such as double glazed windows and a relatively new boiler. Whether you're a first-time buyer eager to put your personal touch on a home or an astute investor seeking a promising opportunity. Call us now to view.





#### Property Details.

## Room Measurements

#### **Entrance Porch**

Door to front aspect.

Door leading to:-

## Lounge





17' 5" x 10' 9" max ( 5.31m x 3.28m max

#### **Kitchen**





11' 2" x 10' 8" max ( 3.40m x 3.25m max )

## Landng

Stairs rising from kitchen. Access to

#### Property Details.

loft, storage cupboard.

#### **Bedroom One**



10' 11" x 8' 6" ( 3.33m x 2.59m)

## **Bedroom Two**



13' x 5' ( 3.96m x 1.52m )

#### **Bedroom Three**



13' x 4' ( 3.96m x 1.22m )

#### **Bathroom**



## Property Details.

#### Floorplans



#### Location



#### **Energy Ratings**

We have not carried out a structural survey and the services, appliances and specific fittings have not been tested. All photographs, measurements, floor plans and distances referred to are given as a guide only and should not be relied upon for the purchase of carpets or any other fixtures or fittings. Gardens, roof terraces, balconies and communal gardens as well as tenure and lease de