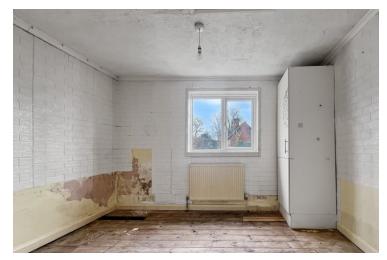

#### **Bedroom One**

10' 11" x 8' 6" ( 3.33m x 2.59m)

## **Bedroom Two**

13' x 5' ( 3.96m x 1.52m )

#### **Bedroom Three**

13' x 4' ( 3.96m x 1.22m )