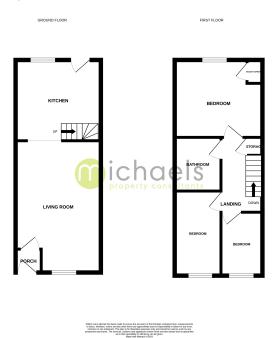

ady boasts notable features such as double glazed windows and a relatively new boiler. Whether you're a first-time buyer eager to put your personal touch on a home or an astute investor seeking a promising opportunity. Call us now to view.





#### Property Details.

## Room Measurements

#### **Entrance Porch**

Door to front aspect.

Door leading to:-

## Lounge





17' 5" x 10' 9" max ( 5.31m x 3.28m max

#### **Kitchen**





11' 2" x 10' 8" max ( 3.40m x 3.25m max )

## Landng

Stairs rising from kitchen. Access to

#### Property Details.

loft, storage cupboard.

#### **Bedroom One**



10' 11" x 8' 6" ( 3.33m x 2.59m)

## **Bedroom Two**



13' x 5' ( 3.96m x 1.52m )

#### **Bedroom Three**



13' x 4' ( 3.96m x 1.22m )

#### **Bathroom**



## Property Details.

#### Floorplans



#### Location



#### **Energy Ratings**

We have not carried out a structural survey and the services, appliances and specific fittings have not been tested. All photographs, measurements, floor plans and distances referred to are given as a guide only and should not be relied upon for the purchase of carpets or any other fixtures or fittings. Gardens, roof terraces, balconies and communal gardens as well as tenure and lease details cannot have their accuracy guaranteed for intending purchasers. Lease details, service ground rent (where applicable) are given as a guide only and should be checked and confirmed by your solicitor prior to exchange of contracts.