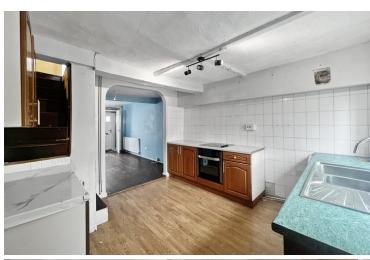

ce offers not just a home, but a lifestyle enriched by its surroundings. Upon entering, you're greeted by a spacious open-plan kitchen and living area. Ascending to the first floor reveals three bedrooms and a bathroom. Step outside to discover a private courtyard garden. While the property may benefit from some cosmetic updates to unlock its full potential, it already boasts notable features such as double glazed windows and a relatively new boiler. Whether you're a first-time buyer eager to put your personal touch on a home or an astute investor seeking a promising opportunity. Call us now to view.





#### Property Details.

## Room Measurements

#### **Entrance Porch**

Door to front aspect.

Door leading to:-

## Lounge





17' 5" x 10' 9" max ( 5.31m x 3.28m max

#### **Kitchen**





11' 2" x 10' 8" max ( 3.40m x 3.25m max )

## Landng

Stairs rising from kitchen. Access to

#### Property Details.

loft, storage cupboard.

#### **Bedroom One**



10' 11" x 8' 6" ( 3.33m x 2.59m)

## **Bedroom Two**



13' x 5' ( 3.96m x 1.52m )

#### **Bedroom Three**



13' x 4' ( 3.96m x 1.22m )

#### **Bathroom**



## Property Details.

#### Floorplans



#### Location



#### **Energy Ratings**

We have not carried out a structural survey and the services, appliances and specific fittings have not been tested. All photographs, measurements, floor plans and distances referred to are given as a guide only and should not be relied upon for the purchase of carpets or any other fixtures or fittings. Gardens, roof terraces, balconies and communal gardens as well as tenure and lease