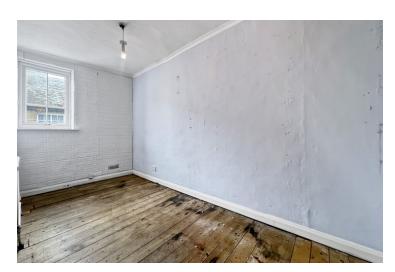

#### **Bedroom One**

10' 11" x 8' 6" ( 3.33m x 2.59m)

## **Bedroom Two**

13' x 5' ( 3.96m x 1.52m )

#### **Bedroom Three**

13' x 4' ( 3.96m x 1.22m )