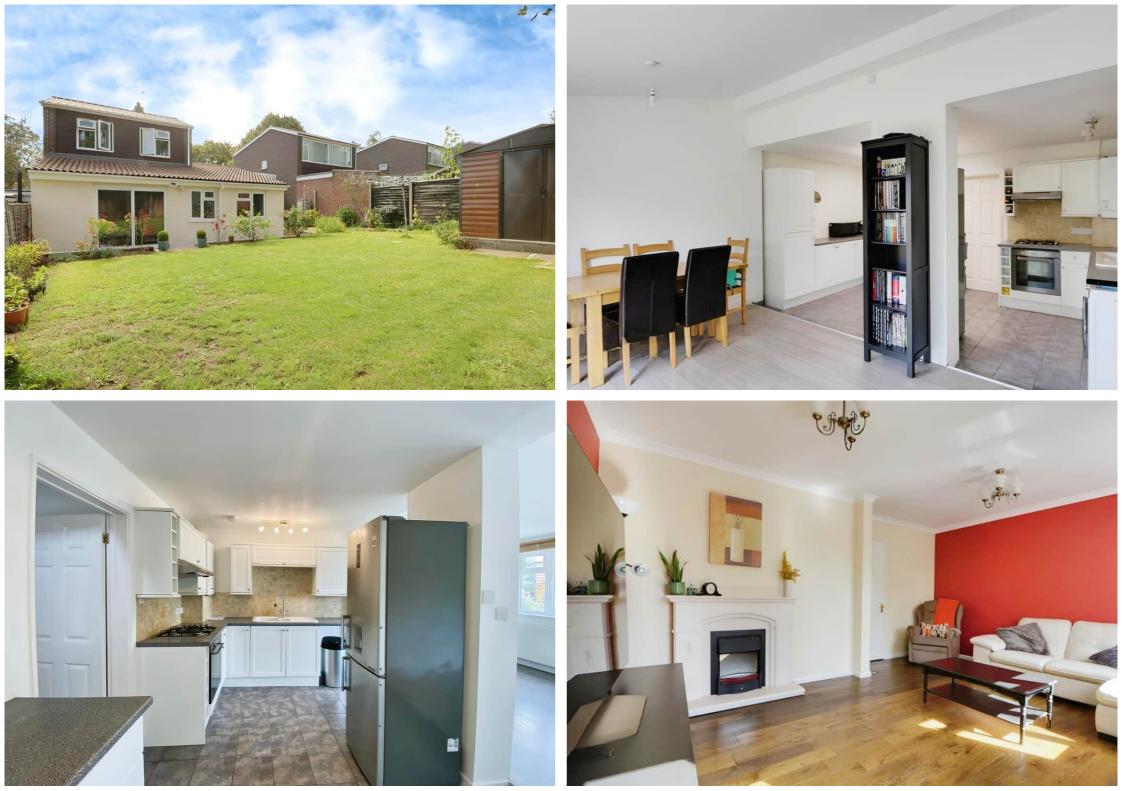

## country properties

This well-proportioned four-bedroom link-detached home offers a spacious lounge, an extended kitchen-diner, and a home office with garden views. Upstairs, there's a family bathroom, two double bedrooms with space for wardrobes, and a single bedroom, currently used as a walk-in wardrobe. The property also includes a self-contained annex/bedroom 4 with a double bedroom, lounge, kitchen, and shower roomideal for a relative, independent living, or rental income. The annex has its own entrance and access to the main house and garden. Located on Lark Rise, a guiet road in the soughtafter Birds and Trees area of Hatfield, the home is within walking distance of highly rated primary and secondary schools, as well as local shops. Hatfield's excellent transport links, including fast trains to London, and its growing popularity due to outstanding schools, make this an excellent choice for families and commuters. The nearby Galleria shopping centre, restaurants, cinema, and the University of Hertfordshire's sports facilities add to the area's appeal. Chain Free. The pictures used were taken at different time to our marketing.

- Extended Link Detached Home
- Self Contained Annexe
- Large Semi Open Plan Kitchen/Diner
- Double Glazed
- Separate Living Room
- Own Drive with Parking for Two Vehicles
- Enclosed rear garden
- Chain Free!