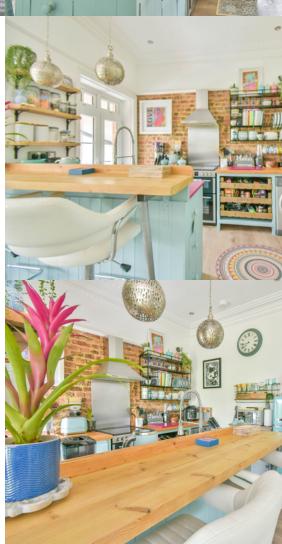

### Kitchen

11' 2" x 7' 3" (3.40m x 2.21m) Fitted with Butler sink with mixer tap with cupboard below, working surface to each side with cupboard and appliance space under, further working surface with storage below, plumbing for washing machine, space for electric cooker with Chrome splashback and extractor hood over, exposed brick feature wall, ceiling coving, space for fridge freezer, double glazed doors leading onto the sun balcony.