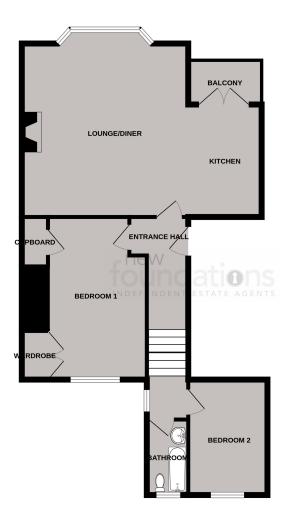

# **ROOM DESCRIPTIONS**

### Entrance

Communal front door leading to the communal entrance hall, private front door to private entrance hall with Victorian style radiator.

# Sitting Room

18' 7" into bay x 16' 6" (5.66m x 5.03m) Having double glazed sash Bay window with a far reaching westerly aspect over Bexhill and Egerton park, radiator, feature exposed chimney breast, television point, centre ceiling rose, ceiling coving, high level skirting boards, picture rail, opening through to kitchen.

### Kitchen

11' 2" x 7' 3" (3.40m x 2.21m) Fitted with Butler sink with mixer tap with cupboard below, working surface to each side with cupboard and appliance space under, further working surface with storage below, plumbing for washing machine, space for electric cooker with Chrome splashback and extractor hood over, exposed brick feature wall, ceiling coving, space for fridge freezer, double glazed doors leading onto the sun balcony.

## Balcony

With seating area and far reaching westerly views over Egerton park.

#### Bedroom 1

 $14' 6'' \times 10' 7'' (4.42m \times 3.23m)$  Double glazed sash windows overlooking the rear of the property, radiator, built in storage cupboard.

### Upper Landing

With double glazed sash window.

### Bedroom 2

11' 5" x 7' 10" max (3.48m x 2.39m) Double glazed sash window overlooking the rear of the property, radiator.

### Bathroom

Fitted panel bath with mixer tap and independent handheld shower and overhead shower, glass screen, low level WC, double glazed frosted window, wash hand basin with mixer tap and cupboard under, heated towel rail.