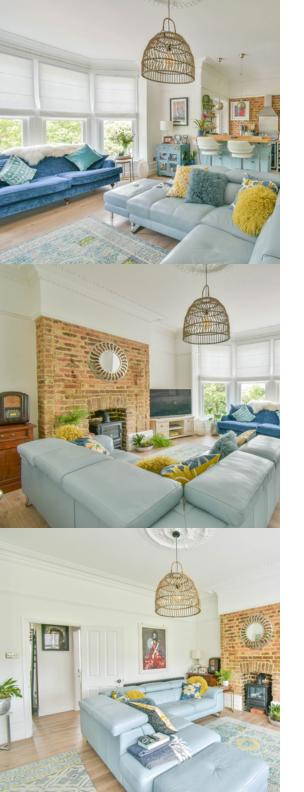

# Sitting Room

18' 7" into bay x 16' 6" (5.66m x 5.03m) Having double glazed sash Bay window with a far reaching westerly aspect over Bexhill and Egerton park, radiator, feature exposed chimney breast, television point, centre ceiling rose, ceiling coving, high level skirting boards, picture rail, opening through to kitchen.