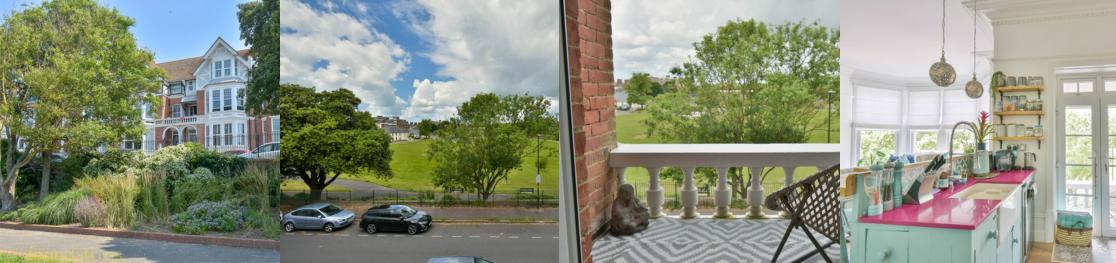

# Sitting Room

18' 7" into bay x 16' 6" (5.66m x 5.03m) Having double glazed sash Bay window with a far reaching westerly aspect over Bexhill and Egerton park, radiator, feature exposed chimney breast, television point, centre ceiling rose, ceiling coving, high level skirting boards, picture rail, opening through to kitchen.

### Kitchen

11' 2" x 7' 3" (3.40m x 2.21m) Fitted with Butler sink with mixer tap with cupboard below, working surface to each side with cupboard and appliance space under, further working surface with storage below, plumbing for washing machine, space for electric cooker with Chrome splashback and extractor hood over, exposed brick feature wall, ceiling coving, space for fridge freezer, double glazed doors leading onto the sun balcony.

## Balcony

With seating area and far reaching westerly views over Egerton park.